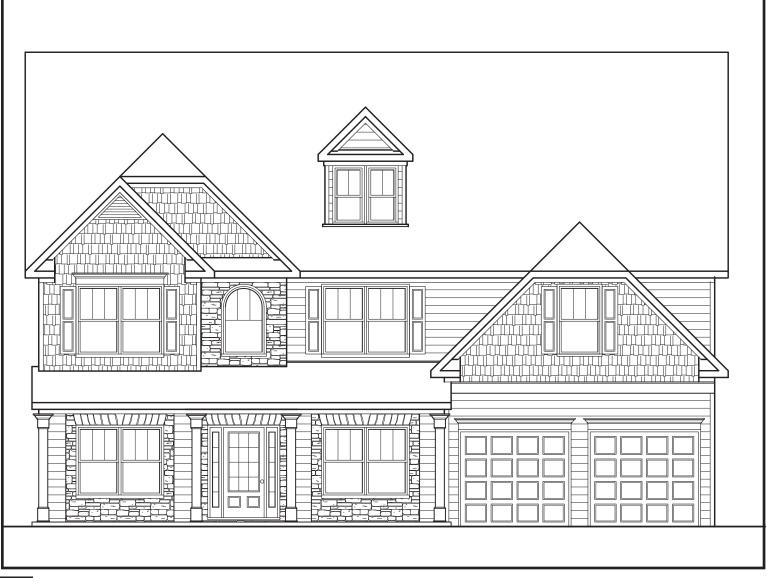

## **CEDAR POINT**

S

APPROXIMATELY

4482 SQUARE FEET

5/6 BEDROOM

5 ватн

2 CAR GARAGE

Floorplans and elevations are artist's concepts and may vary in precise detail from the plan and specifications. Actual Images may not reflect finished product. Actual Construction Materials may vary per elevation. Legendary Communities reserves the right to change prices, plans, dimensions, specifications and features without notice. Single, Double and Triple Car Garages may vary per elevation. Subject to errors, omissions, deletions and availabily.

## **CEDAR POINT**