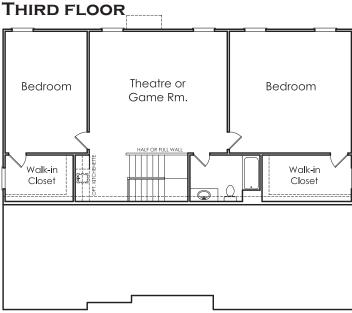

## **CEDAR POINT**

S

APPROXIMATELY

4482 SQUARE FEET

5/6 BEDROOM

5 ватн

2 CAR GARAGE

Floorplans and elevations are artist's concepts and may vary in precise detail from the plan and specifications. Actual Images may not reflect finished product. Actual Construction Materials may vary per elevation. Legendary Communities reserves the right to change prices, plans, dimensions, specifications and features without notice. Single, Double and Triple Car Garages may vary per elevation. Subject to errors, omissions, deletions and availabily.