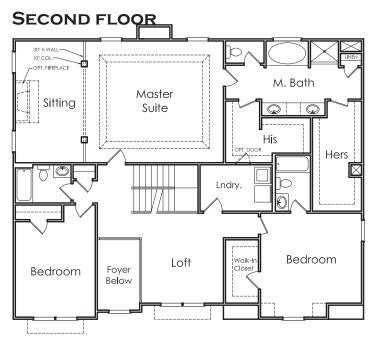

## **CEDAR POINT**

S

APPROXIMATELY

4482 SQUARE FEET

5/6 BEDROOM

5 ватн

2 CAR GARAGE

Floorplans and elevations are artist's concepts and may vary in precise detail from the plan and specifications. Actual Images may not reflect finished product. Actual Construction Materials may vary per elevation. Legendary Communities reserves the right to change prices, plans, dimensions, specifications and features without notice. Single, Double and Triple Car Garages may vary per elevation. Subject to errors, omissions, deletions and availabily.