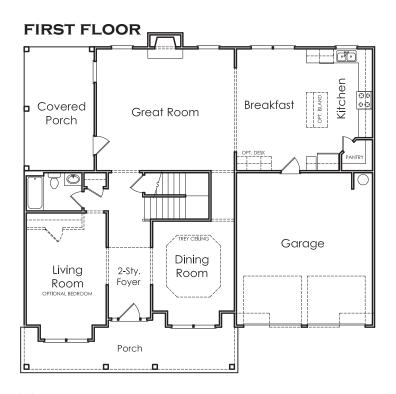

## **CEDAR POINT**

S

APPROXIMATELY

4482 SQUARE FEET

5/6 BEDROOM

5 ватн

2 CAR GARAGE

Floorplans and elevations are artist's concepts and may vary in precise detail from the plan and specifications. Actual Images may not reflect finished product. Actual Construction Materials may vary per elevation. Legendary Communities reserves the right to change prices, plans, dimensions, specifications and features without notice. Single, Double and Triple Car Garages may vary per elevation. Subject to errors, omissions, deletions and availabily.