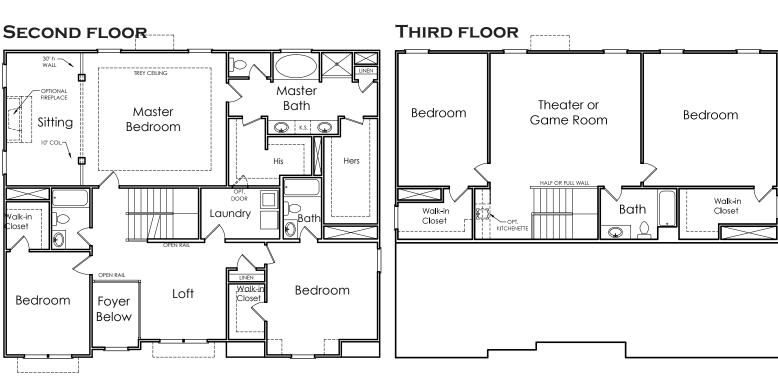

## **CEDAR POINT**

S

APPROXIMATELY

4438 SQUARE FEET

5/6 BEDROOM

5 ватн

2 CAR GARAGE

Floorplans and elevations are artist's concepts and may vary in precise detail from the plan and specifications. Actual Images may not reflect finished product. Actual Construction Materials may vary per elevation. Legendary Communities reserves the right to change prices, plans, dimensions, specifications and features without notice. Single, Double and Triple Car Garages may vary per elevation. Subject to errors, omissions, deletions and availability. **REVISED: 10/11/2012** 

## **CEDAR POINT**