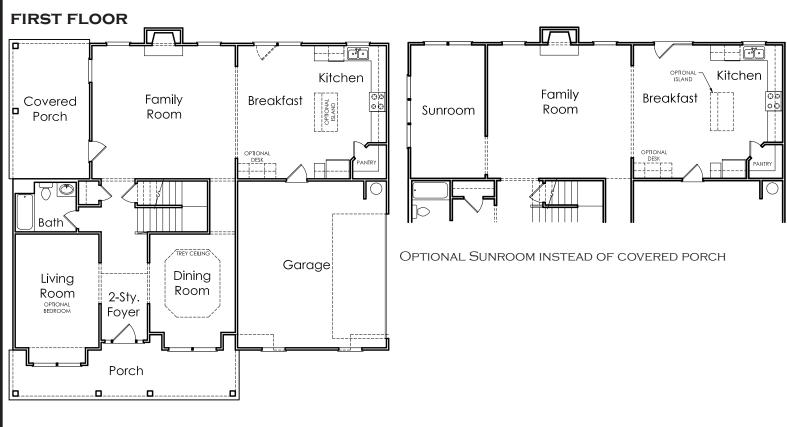

## **CEDAR POINT**

S

APPROXIMATELY

4438 SQUARE FEET

5/6 BEDROOM

5 ватн

2 CAR GARAGE

Floorplans and elevations are artist's concepts and may vary in precise detail from the plan and specifications. Actual Images may not reflect finished product. Actual Construction Materials may vary per elevation. Legendary Communities reserves the right to change prices, plans, dimensions, specifications and features without notice. Single, Double and Triple Car Garages may vary per elevation. Subject to errors, omissions, deletions and availability. **REVISED: 10/11/2012** 

## **CEDAR POINT**