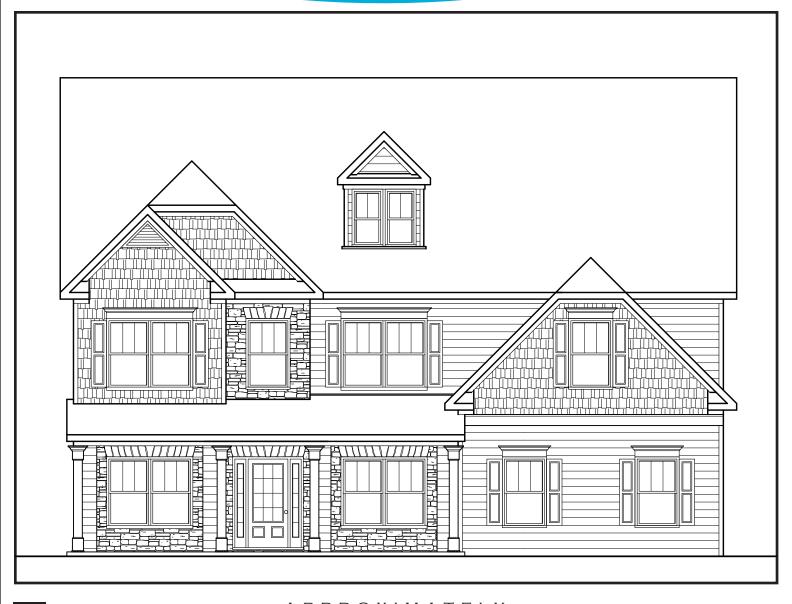

## **CEDAR POINT**

S

APPROXIMATELY

4438 SQUARE FEET

5/6 BEDROOM

5 ватн

2 CAR GARAGE

Floorplans and elevations are artist's concepts and may vary in precise detail from the plan and specifications. Actual Images may not reflect finished product. Actual Construction Materials may vary per elevation. Legendary Communities reserves the right to change prices, plans, dimensions, specifications and features without notice. Single, Double and Triple Car Garages may vary per elevation. Subject to errors, omissions, deletions and availability. **REVISED: 10/11/2012** 

## **CEDAR POINT**