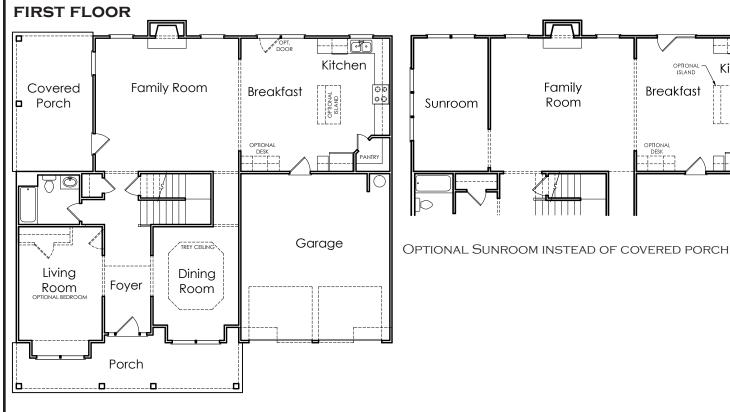

## **CEDAR POINT**

S

APPROXIMATELY

4438 SQUARE FEET

5/6 BEDROOM

5 ватн

2 CAR GARAGE

Floorplans and elevations are artist's concepts and may vary in precise detail from the plan and specifications. Actual Images may not reflect finished product. Actual Construction Materials may vary per elevation. Legendary Communities reserves the right to change prices, plans, dimensions, specifications and features without notice. Single, Double and Triple Car Garages may vary per elevation. Subject to errors, omissions, deletions and availability. **REVISED: 10/11/2012** 

## **CEDAR POINT**

--<del>|</del>--|

Kitchen