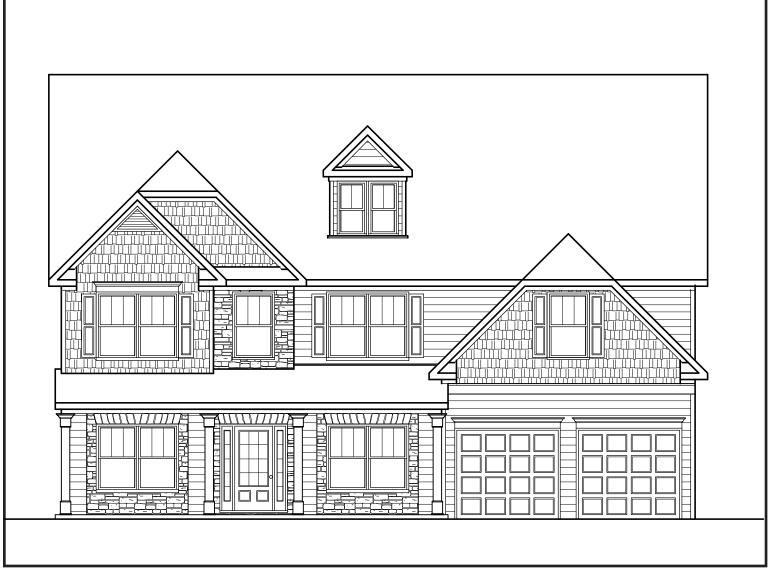

## **CEDAR POINT**

S

APPROXIMATELY

4438 SQUARE FEET

5/6 BEDROOM

5 ватн

2 CAR GARAGE

Floorplans and elevations are artist's concepts and may vary in precise detail from the plan and specifications. Actual Images may not reflect finished product. Actual Construction Materials may vary per elevation. Legendary Communities reserves the right to change prices, plans, dimensions, specifications and features without notice. Single, Double and Triple Car Garages may vary per elevation. Subject to errors, omissions, deletions and availability. **REVISED: 10/11/2012** 