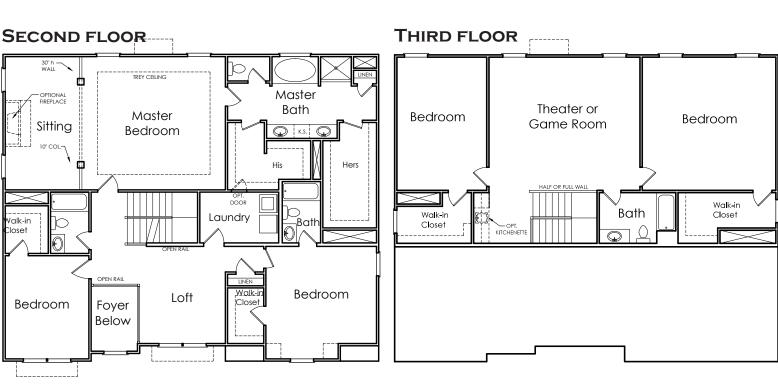

## **CEDAR POINT**

S

APPROXIMATELY

4438 SQUARE FEET

5/6 BEDROOM

5 ватн

2 CAR GARAGE

Floorplans and elevations are artist's concepts and may vary in precise detail from the plan and specifications. Actual Images may not reflect finished product. Actual Construction Materials may vary per elevation. Legendary Communities reserves the right to change prices, plans, dimensions, specifications and features without notice. Single, Double and Triple Car Garages may vary per elevation. Subject to errors, omissions, deletions and availability. **REVISED: 10/11/2012** 

## **CEDAR POINT**

--<del>|</del>--|

Kitchen