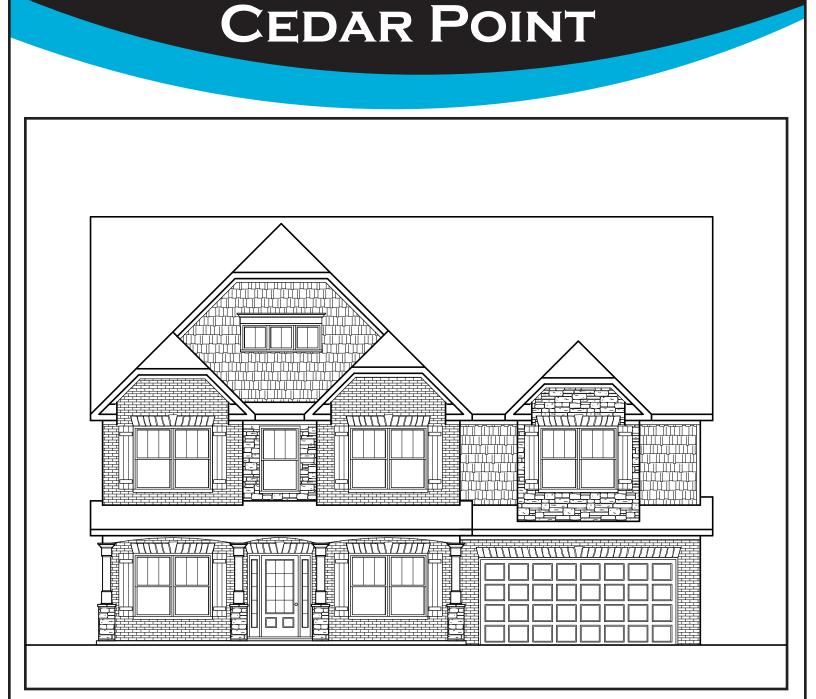

## APPROXIMATELY 4431 SQUARE FEET

5/6 BEDROOM

5 ватн

## 2 CAR GARAGE

Ε

Floorplans and elevations are artist's concepts and may vary in precise detail from the plan and specifications. Actual Images may not reflect finished product. Actual Construction Materials may vary per elevation. Legendary Communities reserves the right to change prices, plans, dimensions, specifications and features without notice. Single, Double and Triple Car Garages may vary per elevation. Subject to errors, omissions, deletions and availability. **REVISED: 10/11/2012** 

## **CEDAR POINT**