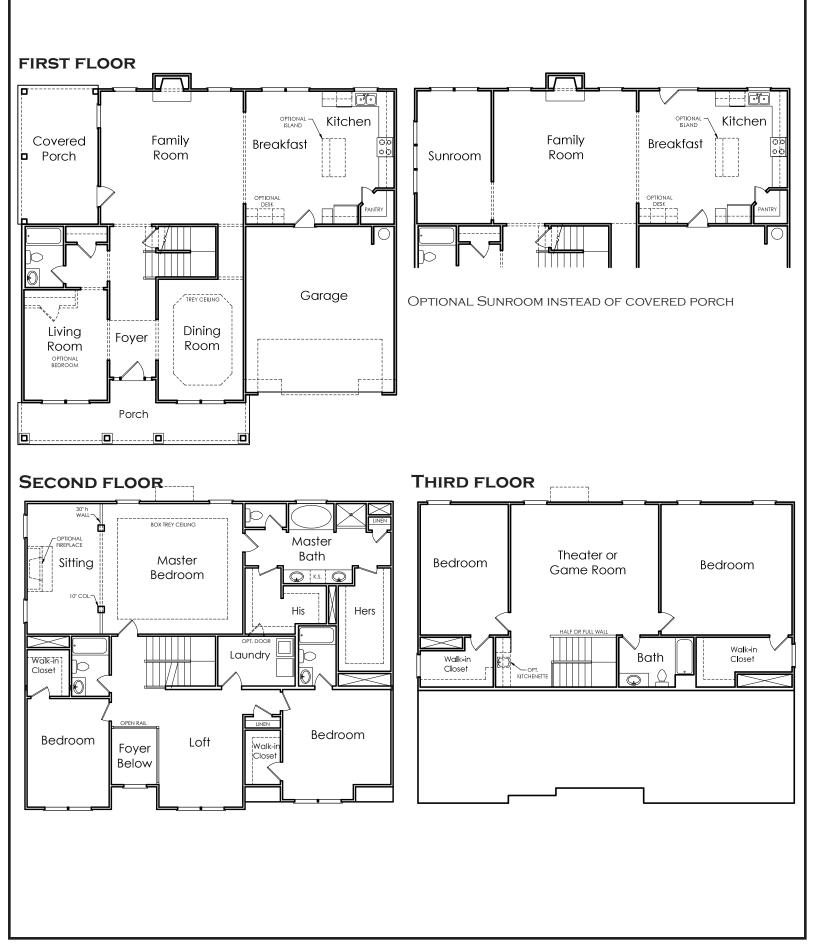

## APPROXIMATELY 4431 SQUARE FEET

5/6 BEDROOM

5 ватн

## 2 CAR GARAGE

Ε

Floorplans and elevations are artist's concepts and may vary in precise detail from the plan and specifications. Actual Images may not reflect finished product. Actual Construction Materials may vary per elevation. Legendary Communities reserves the right to change prices, plans, dimensions, specifications and features without notice. Single, Double and Triple Car Garages may vary per elevation. Subject to errors, omissions, deletions and availability. **REVISED: 10/11/2012** 