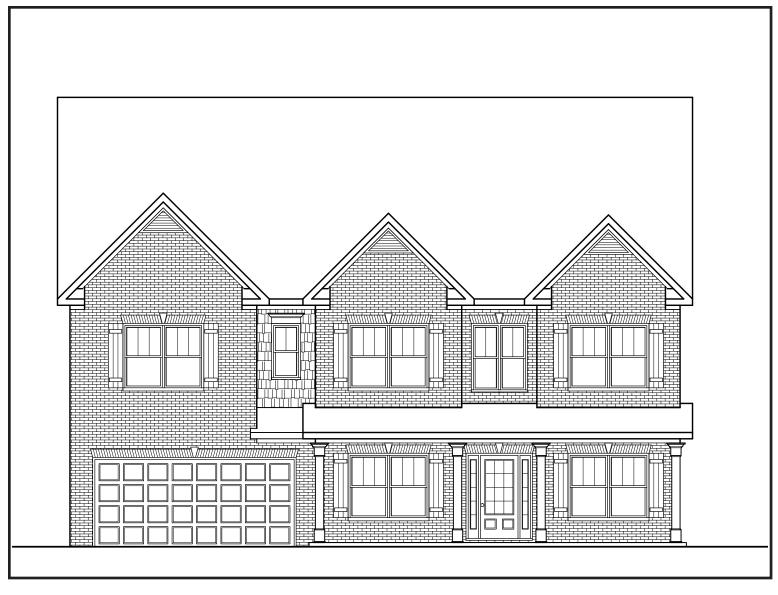

## **CEDAR POINT**

В

APPROXIMATELY

4431 SQUARE FEET

5/6 BEDROOM

5 ватн

2 CAR GARAGE

Floorplans and elevations are artist's concepts and may vary in precise detail from the plan and specifications. Actual Images may not reflect finished product. Actual Construction Materials may vary per elevation. Legendary Communities reserves the right to change prices, plans, dimensions, specifications and features without notice. Single, Double and Triple Car Garages may vary per elevation. Subject to errors, omissions, deletions and availability. **REVISED: 10/11/2012** 