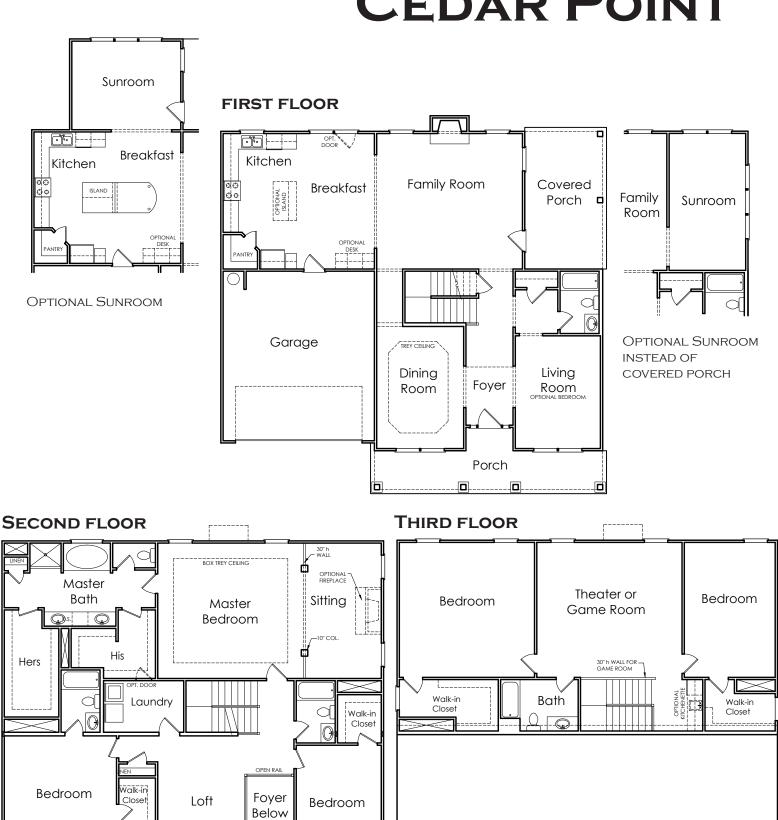

## **CEDAR POINT**

В

APPROXIMATELY

4431 SQUARE FEET

5/6 BEDROOM

5 ватн

2 CAR GARAGE

Floorplans and elevations are artist's concepts and may vary in precise detail from the plan and specifications. Actual Images may not reflect finished product. Actual Construction Materials may vary per elevation. Legendary Communities reserves the right to change prices, plans, dimensions, specifications and features without notice. Single, Double and Triple Car Garages may vary per elevation. Subject to errors, omissions, deletions and availability. **REVISED: 10/11/2012** 

## **CEDAR POINT**