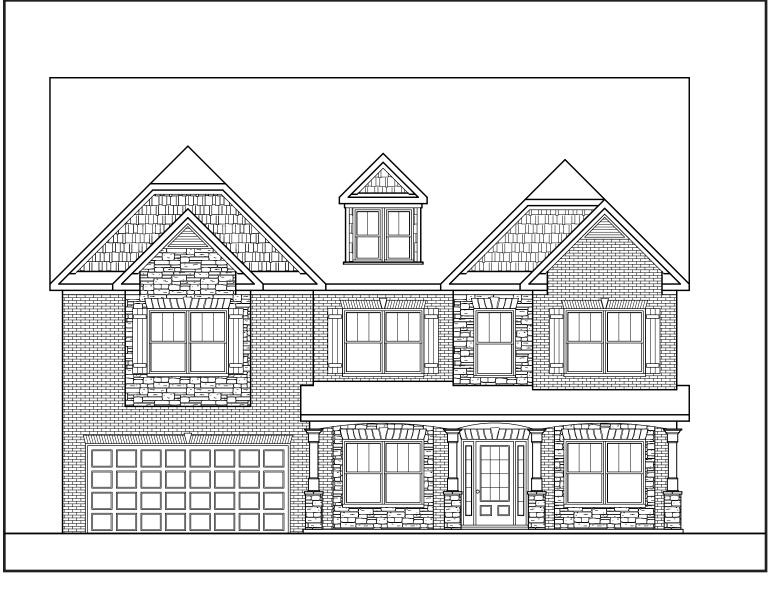

## **CEDAR POINT**

A

APPROXIMATELY

4468 SQUARE FEET

5/6 BEDROOM

5 ватн

2 CAR GARAGE

Floorplans and elevations are artist's concepts and may vary in precise detail from the plan and specifications. Actual Images may not reflect finished product. Actual Construction Materials may vary per elevation. Legendary Communities reserves the right to change prices, plans, dimensions, specifications and features without notice. Single, Double and Triple Car Garages may vary per elevation. Subject to errors, omissions, deletions and availability. **REVISED: 10/11/2012** 