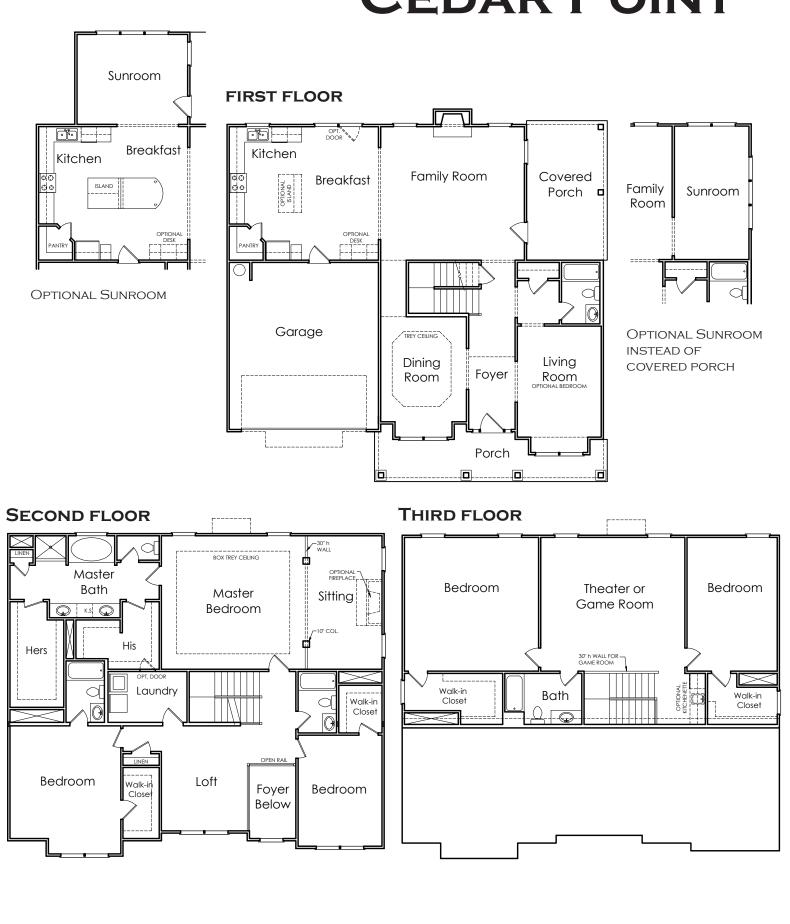

## **CEDAR POINT**

A

APPROXIMATELY

4468 SQUARE FEET

5/6 BEDROOM

5 ватн

2 CAR GARAGE

Floorplans and elevations are artist's concepts and may vary in precise detail from the plan and specifications. Actual Images may not reflect finished product. Actual Construction Materials may vary per elevation. Legendary Communities reserves the right to change prices, plans, dimensions, specifications and features without notice. Single, Double and Triple Car Garages may vary per elevation. Subject to errors, omissions, deletions and availability. **REVISED: 10/11/2012** 