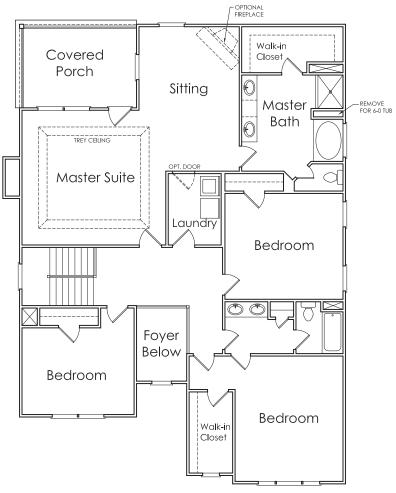

## CAPESIDE

APPROXIMATELY **3071** 

SQUARE FEET

5 BEDROOM

З ватн

2 CAR GARAGE

S

Flooplans and elevations are artist's concepts and may vary in precise detail from the plan and specifications. Actual Images may not reflect finished product. Actual Construction Materials may vary per elevation. Legendary Communities reserves the right to change prices, plans, dimensions, specifications and features without notice. Single, Double and Triple Car Garages may vary per elevation. Subject to errors, omissions, deletions and availabily.

## **SECOND FLOOR**