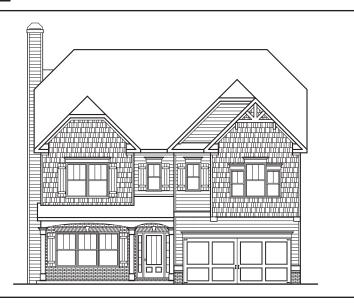

## CAPESIDE

APPROXIMATELY **3071** 

SQUARE FEET

5 BEDROOM

З ватн

2 CAR GARAGE

S

Flooplans and elevations are artist's concepts and may vary in precise detail from the plan and specifications. Actual Images may not reflect finished product. Actual Construction Materials may vary per elevation. Legendary Communities reserves the right to change prices, plans, dimensions, specifications and features without notice. Single, Double and Triple Car Garages may vary per elevation. Subject to errors, omissions, deletions and availabily.

## **CAPESIDE**