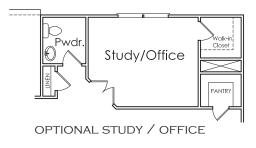

## CAPESIDE



APPROXIMATELY **3071** 

SQUARE FEET

5 BEDROOM

З ватн

2 CAR GARAGE

S









Flooplans and elevations are artist's concepts and may vary in precise detail from the plan and specifications. Actual Images may not reflect finished product. Actual Construction Materials may vary per elevation. Legendary Communities reserves the right to change prices, plans, dimensions, specifications and features without notice. Single, Double and Triple Car Garages may vary per elevation. Subject to errors, omissions, deletions and availabily.

Where your New Home search ENDS.

## **CAPESIDE**

## FIRST FLOOR





## **SECOND FLOOR**