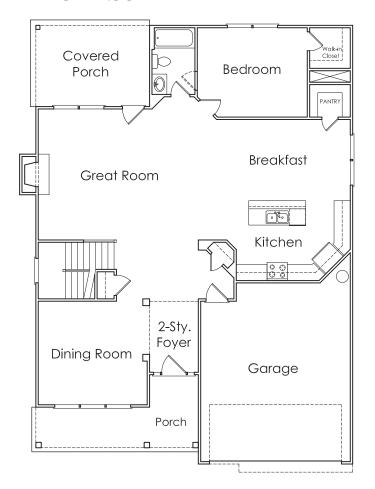

## CAPESIDE



APPROXIMATELY **3071** 

SQUARE FEET

5 BEDROOM

З ватн

2 CAR GARAGE

S









Flooplans and elevations are artist's concepts and may vary in precise detail from the plan and specifications. Actual Images may not reflect finished product. Actual Construction Materials may vary per elevation. Legendary Communities reserves the right to change prices, plans, dimensions, specifications and features without notice. Single, Double and Triple Car Garages may vary per elevation. Subject to errors, omissions, deletions and availabily.

Where your New Home search ENDS.

## **CAPESIDE**

## FIRST FLOOR





## **SECOND FLOOR**