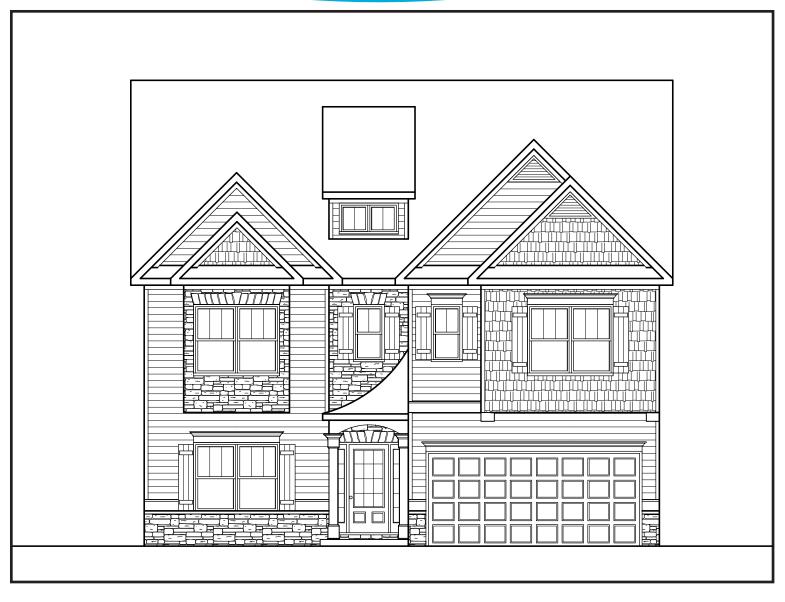

## CAPESIDE

T

APPROXIMATELY
3095 SQUARE FEET

5 BEDROOM

З ватн

2 CAR GARAGE

Floorplans and elevations are artist's concepts and may vary in precise detail from the plan and specifications. Actual Images may not reflect finished product. Actual Construction Materials may vary per elevation. Legendary Communities reserves the right to change prices, plans, dimensions, specifications and features without notice. Single, Double and Triple Car Garages may vary per elevation. Subject to errors, omissions, deletions and availability. **REVISED: 10/11/2012** 

## **CAPESIDE**