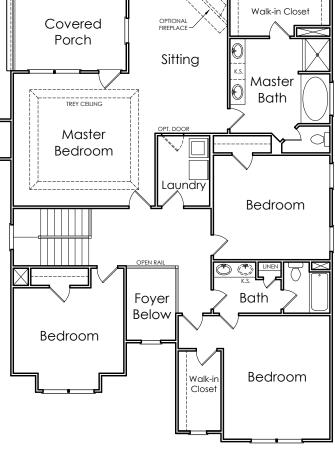

## CAPESIDE

T

APPROXIMATELY
3095 SQUARE FEET

5 BEDROOM

З ватн

2 CAR GARAGE

Floorplans and elevations are artist's concepts and may vary in precise detail from the plan and specifications. Actual Images may not reflect finished product. Actual Construction Materials may vary per elevation. Legendary Communities reserves the right to change prices, plans, dimensions, specifications and features without notice. Single, Double and Triple Car Garages may vary per elevation. Subject to errors, omissions, deletions and availability. **REVISED: 10/11/2012** 

## **CAPESIDE**