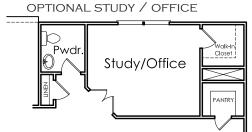

## CAPESIDE

T

APPROXIMATELY
3095 SQUARE FEET

5 BEDROOM

З ватн

2 CAR GARAGE

Floorplans and elevations are artist's concepts and may vary in precise detail from the plan and specifications. Actual Images may not reflect finished product. Actual Construction Materials may vary per elevation. Legendary Communities reserves the right to change prices, plans, dimensions, specifications and features without notice. Single, Double and Triple Car Garages may vary per elevation. Subject to errors, omissions, deletions and availability. **REVISED: 10/11/2012** 

## **CAPESIDE**