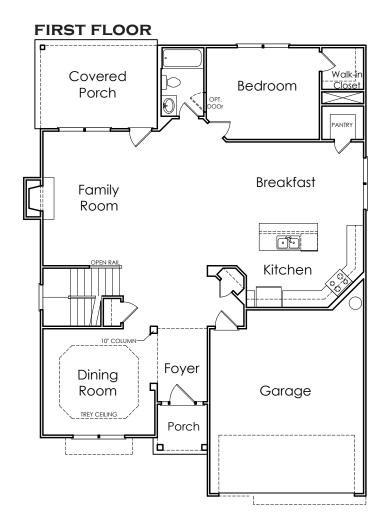

## CAPESIDE

T

APPROXIMATELY
3095 SQUARE FEET

5 BEDROOM

З ватн

2 CAR GARAGE

Floorplans and elevations are artist's concepts and may vary in precise detail from the plan and specifications. Actual Images may not reflect finished product. Actual Construction Materials may vary per elevation. Legendary Communities reserves the right to change prices, plans, dimensions, specifications and features without notice. Single, Double and Triple Car Garages may vary per elevation. Subject to errors, omissions, deletions and availability. **REVISED: 10/11/2012** 

## **CAPESIDE**