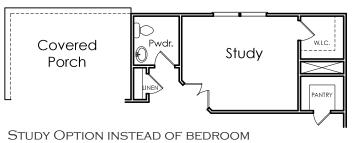

## CAPESIDE



E

3071 SQUARE FEET

5 BEDROOM

З ватн

2 CAR GARAGE



Floorplans and elevations are artist's concepts and may vary in precise detail from the plan and specifications. Actual Images may not reflect finished product. Actual Construction Materials may vary per elevation. Legendary Communities reserves the right to change prices, plans, dimensions, specifications and features without notice. Single, Double and Triple Car Garages may vary per elevation. Subject to errors, omissions, deletions and availability. **REVISED: 10/11/2012** 

Where your New Home search **ENDS**.

## CAPESIDE

## **FIRST FLOOR**





## **SECOND FLOOR**

Covered Porch

OPTIONAL FIREPLACE Walk-in Closet