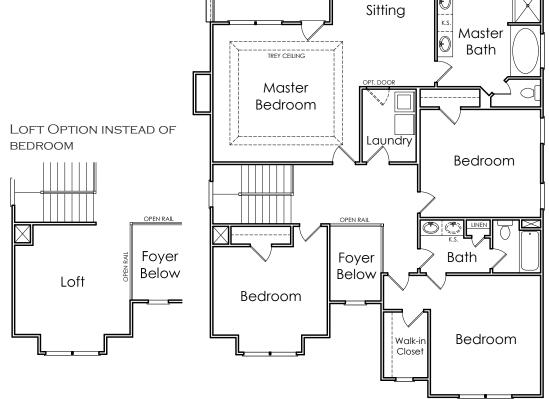

## CAPESIDE



E

3071 SQUARE FEET

5 BEDROOM

З ватн

2 CAR GARAGE



Floorplans and elevations are artist's concepts and may vary in precise detail from the plan and specifications. Actual Images may not reflect finished product. Actual Construction Materials may vary per elevation. Legendary Communities reserves the right to change prices, plans, dimensions, specifications and features without notice. Single, Double and Triple Car Garages may vary per elevation. Subject to errors, omissions, deletions and availability. **REVISED: 10/11/2012** 

Where your New Home search **ENDS**.

## CAPESIDE

## **FIRST FLOOR**





## **SECOND FLOOR**

Covered Porch

OPTIONAL FIREPLACE Walk-in Closet