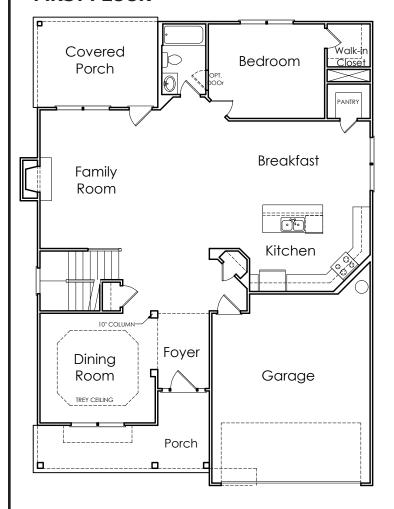

## CAPESIDE



E

3071 SQUARE FEET

5 BEDROOM

З ватн

2 CAR GARAGE



Floorplans and elevations are artist's concepts and may vary in precise detail from the plan and specifications. Actual Images may not reflect finished product. Actual Construction Materials may vary per elevation. Legendary Communities reserves the right to change prices, plans, dimensions, specifications and features without notice. Single, Double and Triple Car Garages may vary per elevation. Subject to errors, omissions, deletions and availability. **REVISED: 10/11/2012** 

Where your New Home search **ENDS**.

## CAPESIDE

## **FIRST FLOOR**





## **SECOND FLOOR**

Covered Porch

OPTIONAL FIREPLACE Walk-in Closet