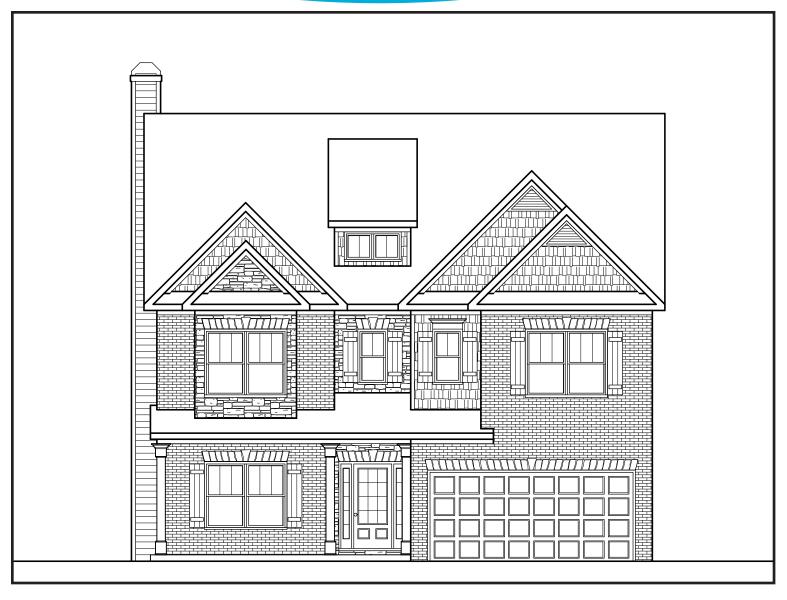

## CAPESIDE

E

3071 SQUARE FEET

5 BEDROOM

З ватн

2 CAR GARAGE

Floorplans and elevations are artist's concepts and may vary in precise detail from the plan and specifications. Actual Images may not reflect finished product. Actual Construction Materials may vary per elevation. Legendary Communities reserves the right to change prices, plans, dimensions, specifications and features without notice. Single, Double and Triple Car Garages may vary per elevation. Subject to errors, omissions, deletions and availability. **REVISED: 10/11/2012** 

## CAPESIDE