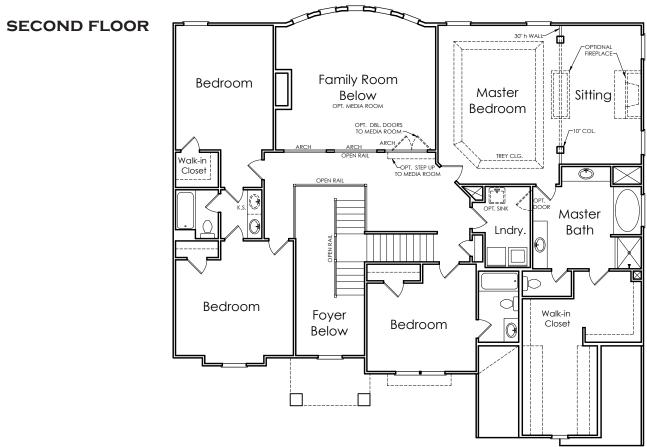

## **CAMERON**

S

APPROXIMATELY

**4366** SQUARE FEET

5 BEDROOM

4.5 BATH

2 CAR GARAGE

Floorplans and elevations are artist's concepts and may vary in precise detail from the plan and specifications. Actual Images may not reflect finished product. Actual Construction Materials may vary per elevation. Legendary Communities reserves the right to change prices, plans, dimensions, specifications and features without notice. Single, Double and Triple Car Garages may vary per elevation. Subject to errors, omissions, deletions and availability. **REVISED: 10/11/2012** 

## **CAMERON**