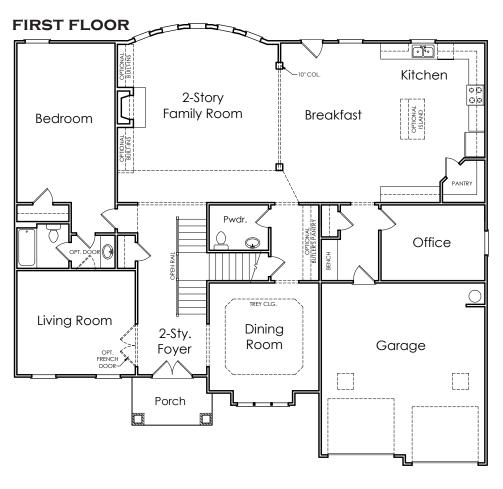

## **CAMERON**

S

APPROXIMATELY

**4366** SQUARE FEET

5 BEDROOM

4.5 BATH

2 CAR GARAGE

Floorplans and elevations are artist's concepts and may vary in precise detail from the plan and specifications. Actual Images may not reflect finished product. Actual Construction Materials may vary per elevation. Legendary Communities reserves the right to change prices, plans, dimensions, specifications and features without notice. Single, Double and Triple Car Garages may vary per elevation. Subject to errors, omissions, deletions and availability. **REVISED: 10/11/2012** 

## **CAMERON**