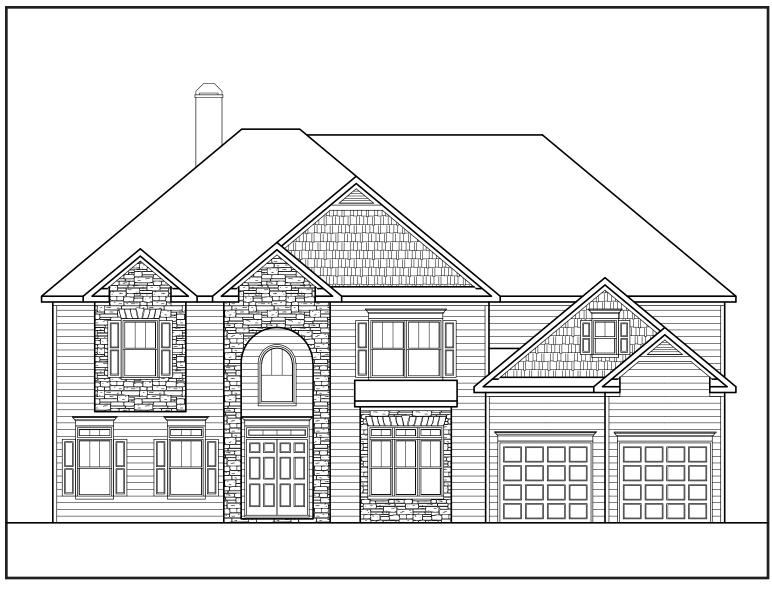

## **CAMERON**

S

APPROXIMATELY

**4366** SQUARE FEET

5 BEDROOM

4.5 BATH

2 CAR GARAGE

Floorplans and elevations are artist's concepts and may vary in precise detail from the plan and specifications. Actual Images may not reflect finished product. Actual Construction Materials may vary per elevation. Legendary Communities reserves the right to change prices, plans, dimensions, specifications and features without notice. Single, Double and Triple Car Garages may vary per elevation. Subject to errors, omissions, deletions and availability. **REVISED: 10/11/2012** 

## **CAMERON**