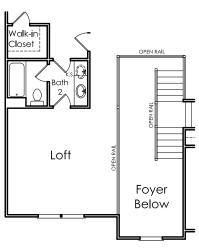

## CAMERON



F

APPROXIMATELY

4400 SQUARE FEET

5 BEDROOM

4.5 BATH

2 CAR GARAGE



Floorplans and elevations are artist's concepts and may vary in precise detail from the plan and specifications. Actual Images may not reflect finished product. Actual Construction Materials may vary per elevation. Legendary Communities reserves the right to change prices, plans, dimensions, specifications and features without notice. Single, Double and Triple Car Garages may vary per elevation. Subject to errors, omissions, deletions and availabily.

Where your New Home search ENDS.

## **CAMERON**

## **FIRST FLOOR**



## **SECOND FLOOR**