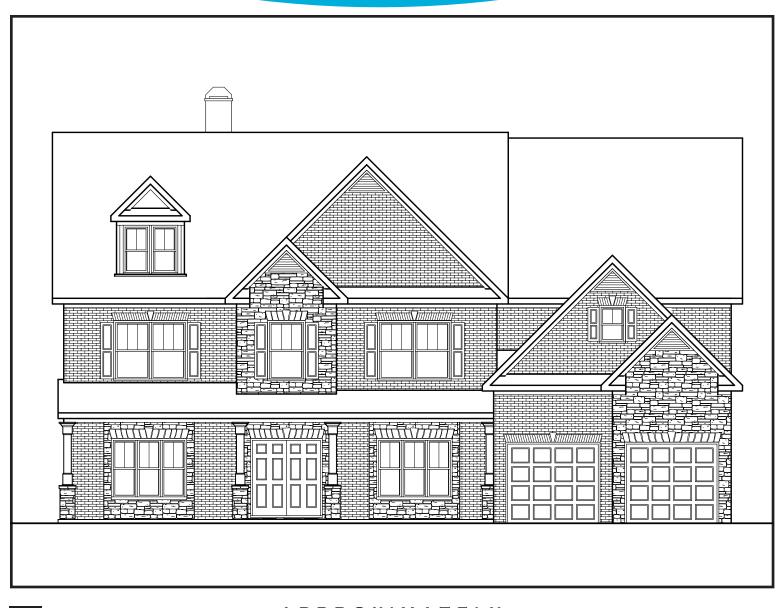

## CAMERON

F

APPROXIMATELY

4400 SQUARE FEET

5 BEDROOM

4.5 BATH

2 CAR GARAGE

Floorplans and elevations are artist's concepts and may vary in precise detail from the plan and specifications. Actual Images may not reflect finished product. Actual Construction Materials may vary per elevation. Legendary Communities reserves the right to change prices, plans, dimensions, specifications and features without notice. Single, Double and Triple Car Garages may vary per elevation. Subject to errors, omissions, deletions and availabily.

## **CAMERON**