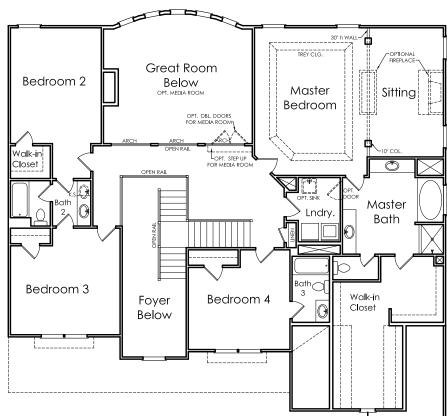

## CAMERON



F

APPROXIMATELY

4400 SQUARE FEET

5 BEDROOM

4.5 BATH

2 CAR GARAGE



Floorplans and elevations are artist's concepts and may vary in precise detail from the plan and specifications. Actual Images may not reflect finished product. Actual Construction Materials may vary per elevation. Legendary Communities reserves the right to change prices, plans, dimensions, specifications and features without notice. Single, Double and Triple Car Garages may vary per elevation. Subject to errors, omissions, deletions and availabily.

Where your New Home search ENDS.

## **CAMERON**

## **FIRST FLOOR**



## **SECOND FLOOR**