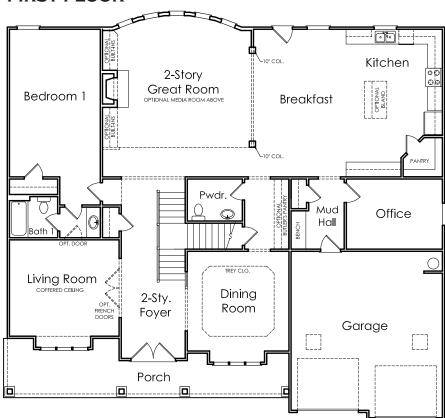

## CAMERON



F

APPROXIMATELY

4400 SQUARE FEET

5 BEDROOM

4.5 BATH

2 CAR GARAGE



Floorplans and elevations are artist's concepts and may vary in precise detail from the plan and specifications. Actual Images may not reflect finished product. Actual Construction Materials may vary per elevation. Legendary Communities reserves the right to change prices, plans, dimensions, specifications and features without notice. Single, Double and Triple Car Garages may vary per elevation. Subject to errors, omissions, deletions and availabily.

Where your New Home search ENDS.

## **CAMERON**

## **FIRST FLOOR**



## **SECOND FLOOR**