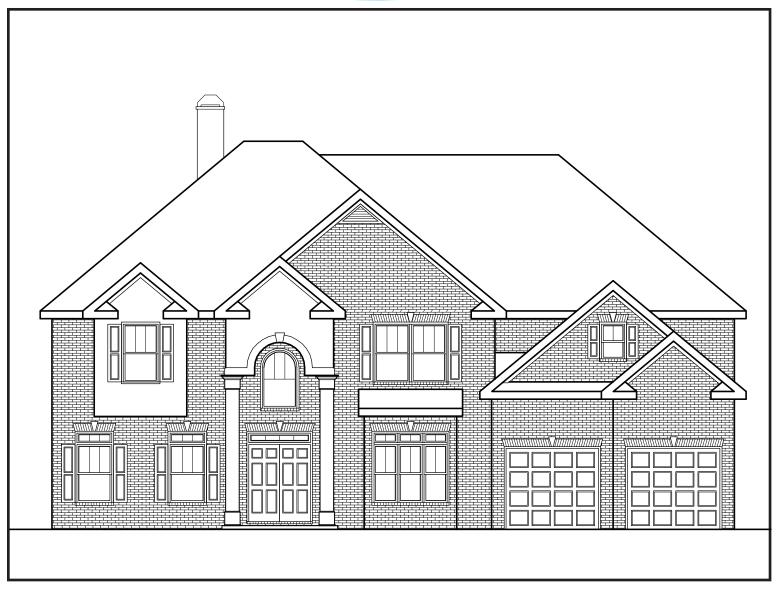

## CAMERON

A

APPROXIMATELY

4366 SQUARE FEET

5 BEDROOM

4.5 BATH

2 CAR GARAGE

Floorplans and elevations are artist's concepts and may vary in precise detail from the plan and specifications. Actual Images may not reflect finished product. Actual Construction Materials may vary per elevation. Legendary Communities reserves the right to change prices, plans, dimensions, specifications and features without notice. Single, Double and Triple Car Garages may vary per elevation. Subject to errors, omissions, deletions and availability. **REVISED: 10/11/2012** 

## **CAMERON**