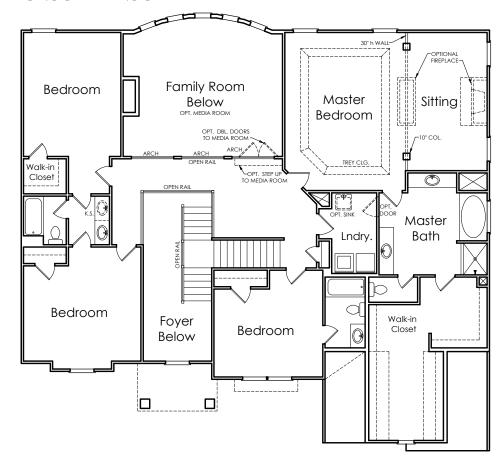

## CAMERON



A

APPROXIMATELY

4366 SQUARE FEET

5 BEDROOM

4.5 BATH

2 CAR GARAGE



Floorplans and elevations are artist's concepts and may vary in precise detail from the plan and specifications. Actual Images may not reflect finished product. Actual Construction Materials may vary per elevation. Legendary Communities reserves the right to change prices, plans, dimensions, specifications and features without notice. Single, Double and Triple Car Garages may vary per elevation. Subject to errors, omissions, deletions and availability. **REVISED: 10/11/2012** 

Where your New Home search **ENDS**.

## **CAMERON**



## **SECOND FLOOR**



## OPTIONAL LOFT INSTEAD OF BEDROOM