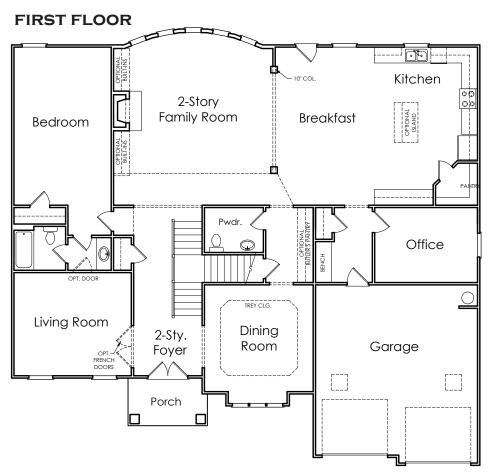

## CAMERON

A

APPROXIMATELY

4366 SQUARE FEET

5 BEDROOM

4.5 BATH

2 CAR GARAGE

Floorplans and elevations are artist's concepts and may vary in precise detail from the plan and specifications. Actual Images may not reflect finished product. Actual Construction Materials may vary per elevation. Legendary Communities reserves the right to change prices, plans, dimensions, specifications and features without notice. Single, Double and Triple Car Garages may vary per elevation. Subject to errors, omissions, deletions and availability. **REVISED: 10/11/2012** 

## **CAMERON**