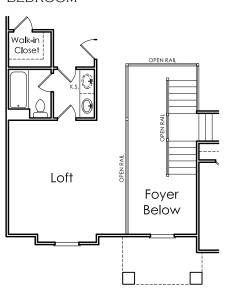

## CAMERON



A

APPROXIMATELY

4366 SQUARE FEET

5 BEDROOM

4.5 BATH

2 CAR GARAGE



Floorplans and elevations are artist's concepts and may vary in precise detail from the plan and specifications. Actual Images may not reflect finished product. Actual Construction Materials may vary per elevation. Legendary Communities reserves the right to change prices, plans, dimensions, specifications and features without notice. Single, Double and Triple Car Garages may vary per elevation. Subject to errors, omissions, deletions and availability. **REVISED: 10/11/2012** 

Where your New Home search **ENDS**.

## **CAMERON**



## **SECOND FLOOR**



## OPTIONAL LOFT INSTEAD OF BEDROOM