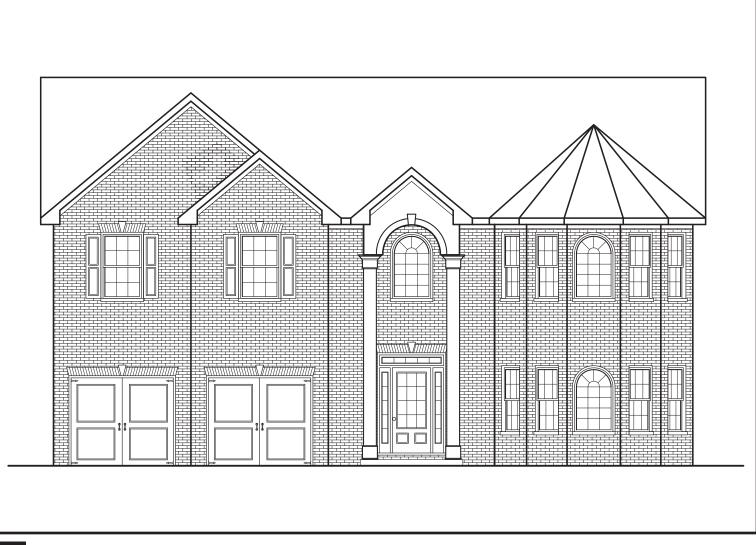

## CALLAWAY

A

APPROXIMATELY
4221 SQUARE FEET

5 BEDROOM

4.5 BATH

2 CAR GARAGE

Flooplans and elevations are artist's concepts and may vary in precise detail from the plan and specifications. Actual Images may not reflect finished product. Actual Construction Materials may vary per elevation. Legendary Communities reserves the right to change prices, plans, dimensions, specifications and features without notice. Single, Double and Triple Car Garages may vary per elevation. Subject to errors, omissions, deletions and availabily.