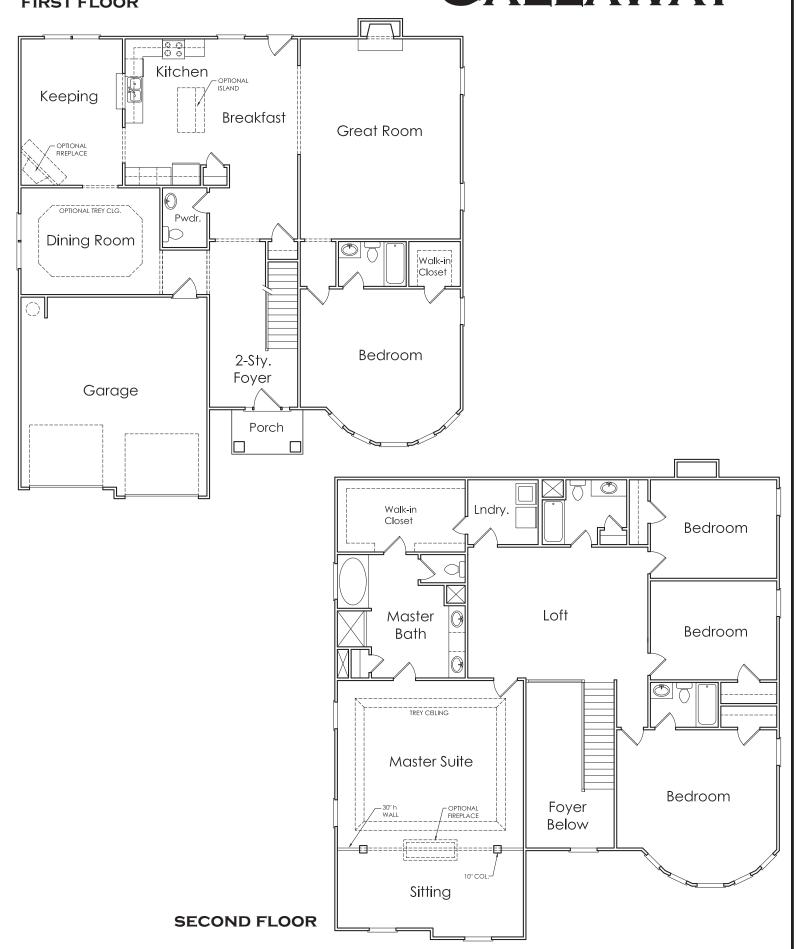

## CALLAWAY

A

APPROXIMATELY
4221 SQUARE FEET

5 BEDROOM

4.5 BATH

2 CAR GARAGE

Flooplans and elevations are artist's concepts and may vary in precise detail from the plan and specifications. Actual Images may not reflect finished product. Actual Construction Materials may vary per elevation. Legendary Communities reserves the right to change prices, plans, dimensions, specifications and features without notice. Single, Double and Triple Car Garages may vary per elevation. Subject to errors, omissions, deletions and availabily.

## **FIRST FLOOR**

## **CALLAWAY**