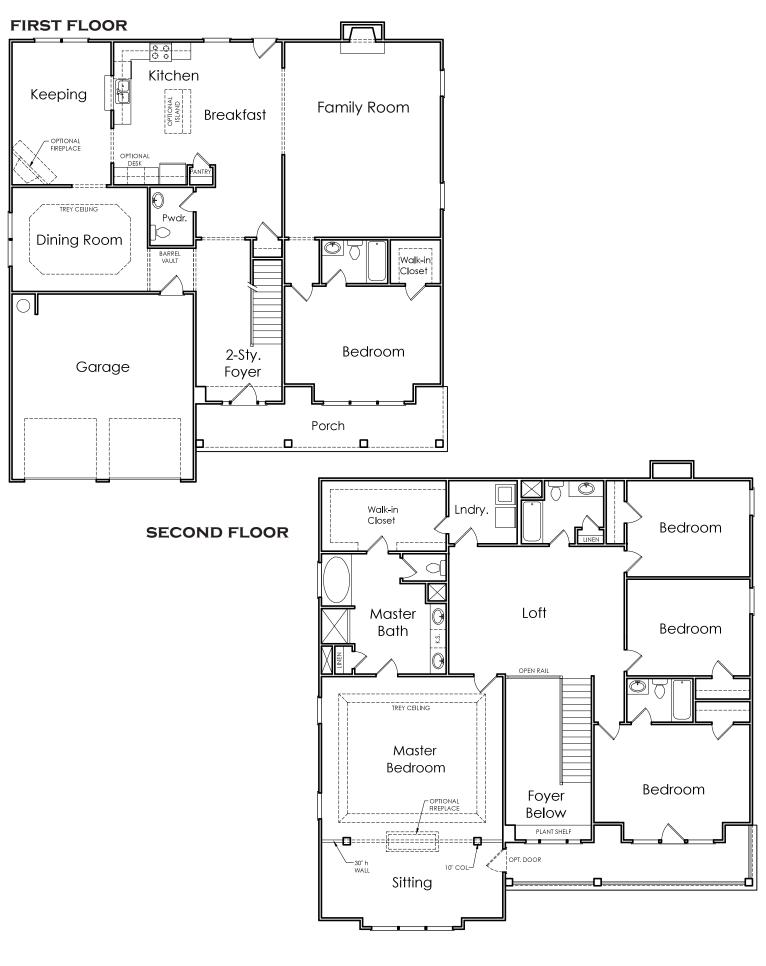

## APPROXIMATELY 3924 SQUARE FEET

5 BEDROOM

4.5 bath

## 2 CAR GARAGE

Τ

Floorplans and elevations are artist's concepts and may vary in precise detail from the plan and specifications. Actual Images may not reflect finished product. Actual Construction Materials may vary per elevation. Legendary Communities reserves the right to change prices, plans, dimensions, specifications and features without notice. Single, Double and Triple Car Garages may vary per elevation. Subject to errors, omissions, deletions and availability. **REVISED: 10/11/2012** 