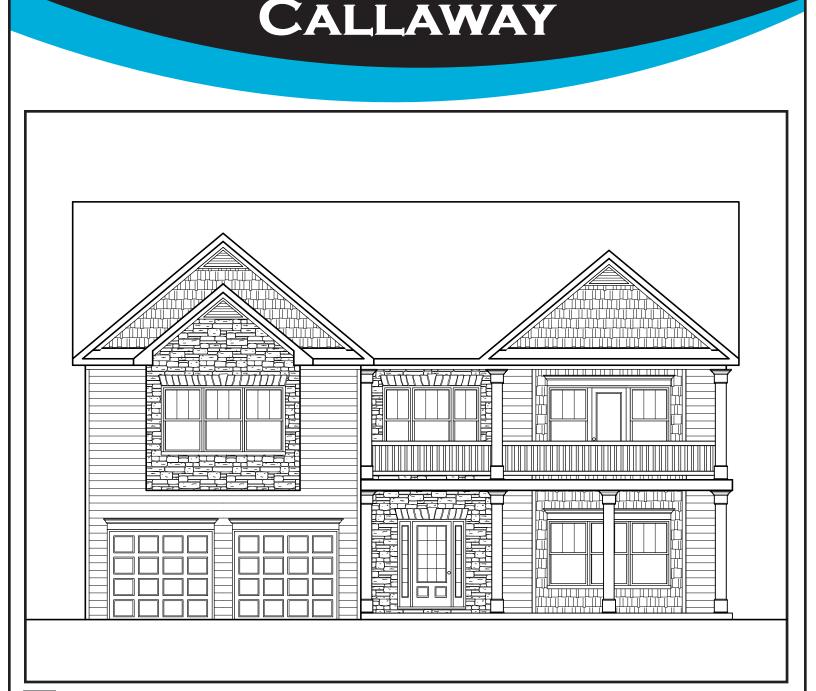

## CALLAWAY

## APPROXIMATELY 3924 SQUARE FEET

5 BEDROOM

4.5 bath

## 2 CAR GARAGE

Τ

Floorplans and elevations are artist's concepts and may vary in precise detail from the plan and specifications. Actual Images may not reflect finished product. Actual Construction Materials may vary per elevation. Legendary Communities reserves the right to change prices, plans, dimensions, specifications and features without notice. Single, Double and Triple Car Garages may vary per elevation. Subject to errors, omissions, deletions and availability. **REVISED: 10/11/2012** 