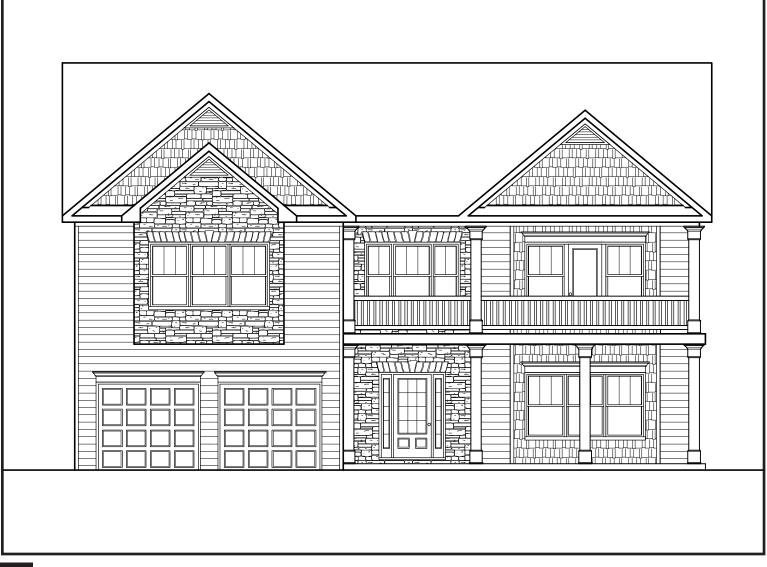

## CALLAWAY

T

APPROXIMATELY

3844 SQUARE FEET

5 BEDROOM

4.5 BATH

2 CAR GARAGE

Floorplans and elevations are artist's concepts and may vary in precise detail from the plan and specifications. Actual Images may not reflect finished product. Actual Construction Materials may vary per elevation. Legendary Communities reserves the right to change prices, plans, dimensions, specifications and features without notice. Single, Double and Triple Car Garages may vary per elevation. Subject to errors, omissions, deletions and availability. **REVISED: 10/11/2012** 

## CALLAWAY-49'