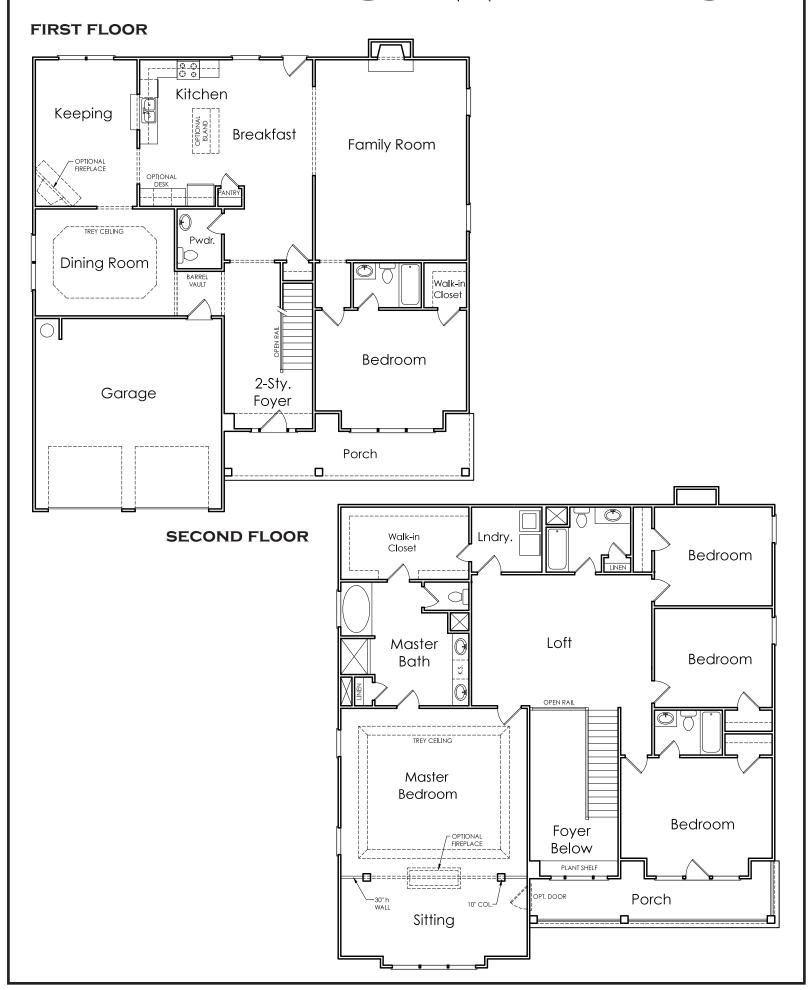

## CALLAWAY

T

APPROXIMATELY

3844 SQUARE FEET

5 BEDROOM

4.5 BATH

2 CAR GARAGE

Floorplans and elevations are artist's concepts and may vary in precise detail from the plan and specifications. Actual Images may not reflect finished product. Actual Construction Materials may vary per elevation. Legendary Communities reserves the right to change prices, plans, dimensions, specifications and features without notice. Single, Double and Triple Car Garages may vary per elevation. Subject to errors, omissions, deletions and availability. **REVISED: 10/11/2012** 

## CALLAWAY-49'