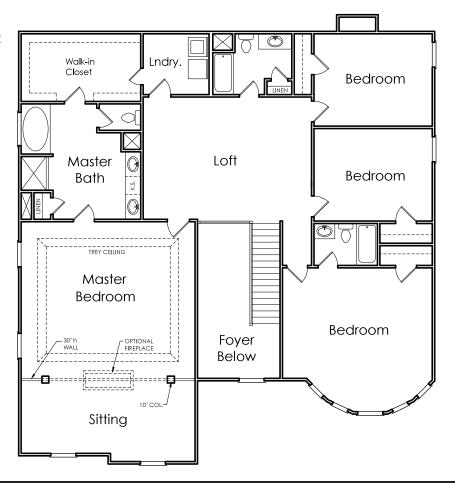

## CALLAWAY



S

APPROXIMATELY
4035 SQUARE FEET

5 BEDROOM

4.5 BATH

2 CAR GARAGE



Floorplans and elevations are artist's concepts and may vary in precise detail from the plan and specifications. Actual Images may not reflect finished product. Actual Construction Materials may vary per elevation. Legendary Communities reserves the right to change prices, plans, dimensions, specifications and features without notice. Single, Double and Triple Car Garages may vary per elevation. Subject to errors, omissions, deletions and availability. **REVISED: 10/11/2012** 

Where your New Home search ENDS.

## **CALLAWAY**

## **FIRST FLOOR**



## **SECOND FLOOR**