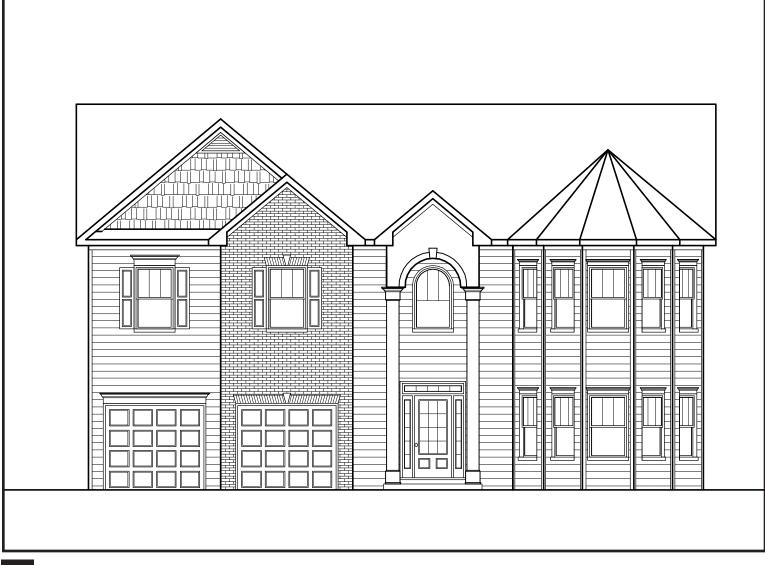

## CALLAWAY

S

APPROXIMATELY
4035 SQUARE FEET

5 BEDROOM

4.5 BATH

2 CAR GARAGE

Floorplans and elevations are artist's concepts and may vary in precise detail from the plan and specifications. Actual Images may not reflect finished product. Actual Construction Materials may vary per elevation. Legendary Communities reserves the right to change prices, plans, dimensions, specifications and features without notice. Single, Double and Triple Car Garages may vary per elevation. Subject to errors, omissions, deletions and availability. **REVISED: 10/11/2012** 

## **CALLAWAY**