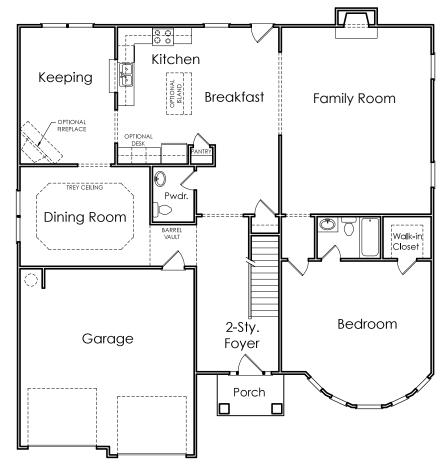

## CALLAWAY



S

APPROXIMATELY
4035 SQUARE FEET

5 BEDROOM

4.5 BATH

2 CAR GARAGE



Floorplans and elevations are artist's concepts and may vary in precise detail from the plan and specifications. Actual Images may not reflect finished product. Actual Construction Materials may vary per elevation. Legendary Communities reserves the right to change prices, plans, dimensions, specifications and features without notice. Single, Double and Triple Car Garages may vary per elevation. Subject to errors, omissions, deletions and availability. **REVISED: 10/11/2012** 

Where your New Home search ENDS.

## **CALLAWAY**

## **FIRST FLOOR**



## **SECOND FLOOR**