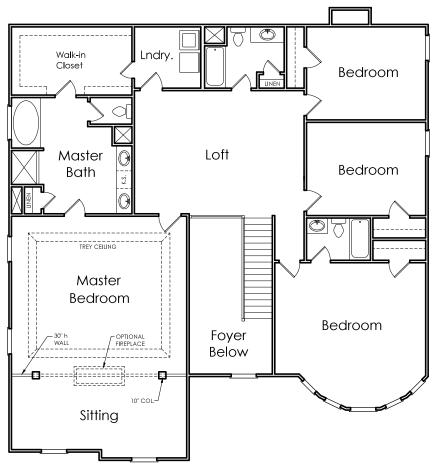

## CALLAWAY



A

APPROXIMATELY
4035 SQUARE FEET

5 BEDROOM

4.5 BATH

2 CAR GARAGE



Floorplans and elevations are artist's concepts and may vary in precise detail from the plan and specifications. Actual Images may not reflect finished product. Actual Construction Materials may vary per elevation. Legendary Communities reserves the right to change prices, plans, dimensions, specifications and features without notice. Single, Double and Triple Car Garages may vary per elevation. Subject to errors, omissions, deletions and availability. **REVISED: 10/11/2012** 

Where your New Home search ENDS.

## **CALLAWAY**

## **FIRST FLOOR**



**SECOND FLOOR**