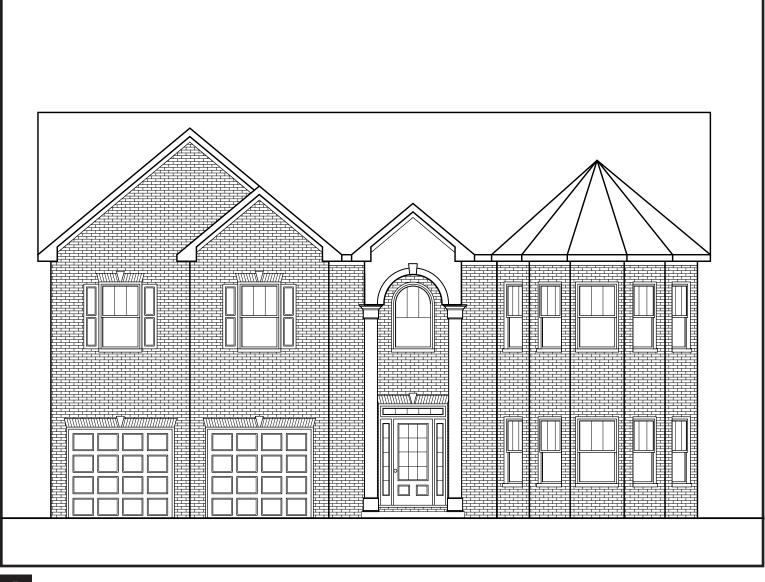

## CALLAWAY

A

APPROXIMATELY
4035 SQUARE FEET

5 BEDROOM

4.5 BATH

2 CAR GARAGE

Floorplans and elevations are artist's concepts and may vary in precise detail from the plan and specifications. Actual Images may not reflect finished product. Actual Construction Materials may vary per elevation. Legendary Communities reserves the right to change prices, plans, dimensions, specifications and features without notice. Single, Double and Triple Car Garages may vary per elevation. Subject to errors, omissions, deletions and availability. **REVISED: 10/11/2012** 

## **CALLAWAY**