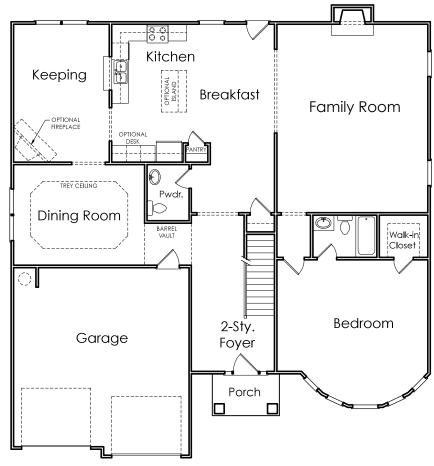

## CALLAWAY



A

APPROXIMATELY
4035 SQUARE FEET

5 BEDROOM

4.5 BATH

2 CAR GARAGE



Floorplans and elevations are artist's concepts and may vary in precise detail from the plan and specifications. Actual Images may not reflect finished product. Actual Construction Materials may vary per elevation. Legendary Communities reserves the right to change prices, plans, dimensions, specifications and features without notice. Single, Double and Triple Car Garages may vary per elevation. Subject to errors, omissions, deletions and availability. **REVISED: 10/11/2012** 

Where your New Home search ENDS.

## **CALLAWAY**

## **FIRST FLOOR**



**SECOND FLOOR**