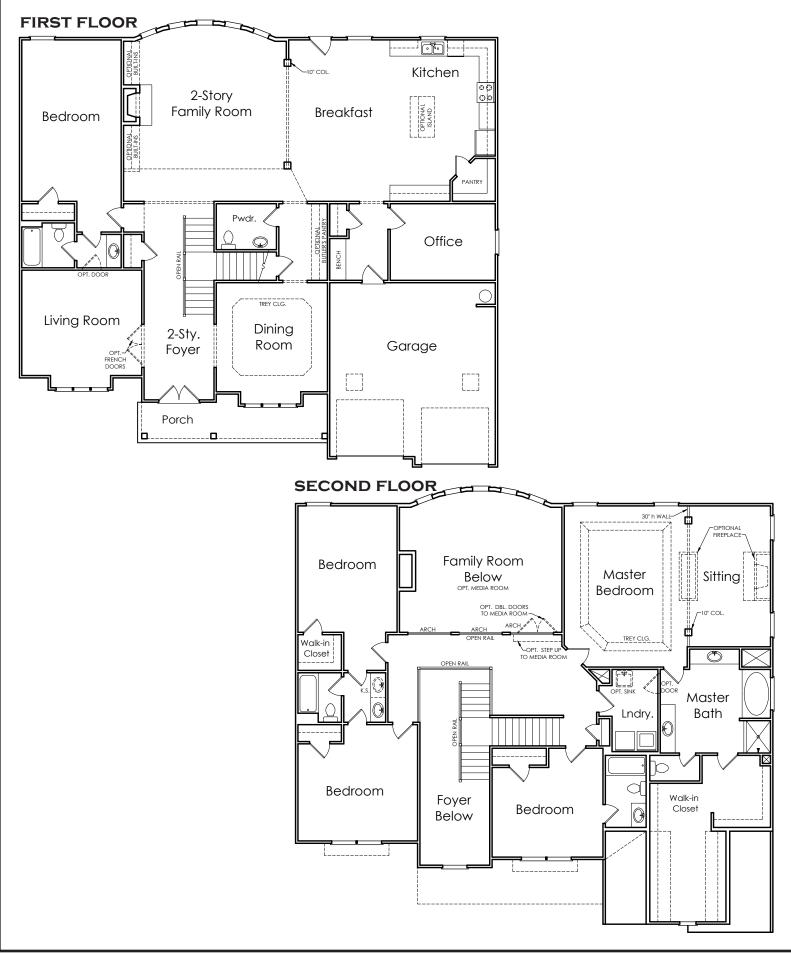

## CAMERON F HUNDER HU È F

## APPROXIMATELY 4397 SQUARE FEET

5 BEDROOM

4.5 bath

## 2 CAR GARAGE

Т

Floorplans and elevations are artist's concepts and may vary in precise detail from the plan and specifications. Actual Images may not reflect finished product. Actual Construction Materials may vary per elevation. Legendary Communities reserves the right to change prices, plans, dimensions, specifications and features without notice. Single, Double and Triple Car Garages may vary per elevation. Subject to errors, omissions, deletions and availability. **REVISED: 10/11/2012** 