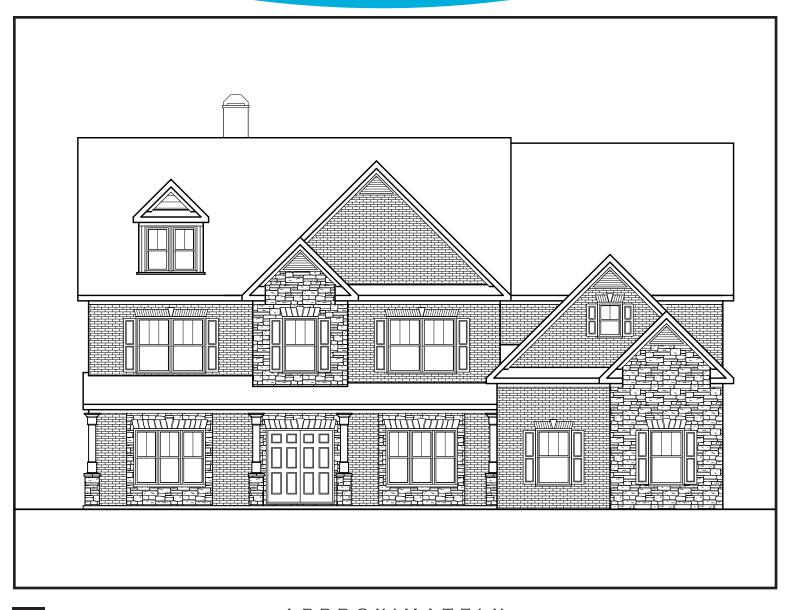

## **CAMERON**

F

APPROXIMATELY
4397 SQUARE FEET

5 BEDROOM

4.5 BATH

2 CAR GARAGE

Floorplans and elevations are artist's concepts and may vary in precise detail from the plan and specifications. Actual Images may not reflect finished product. Actual Construction Materials may vary per elevation. Legendary Communities reserves the right to change prices, plans, dimensions, specifications and features without notice. Single, Double and Triple Car Garages may vary per elevation. Subject to errors, omissions, deletions and availability. **REVISED: 10/11/2012** 

## **CAMERON**