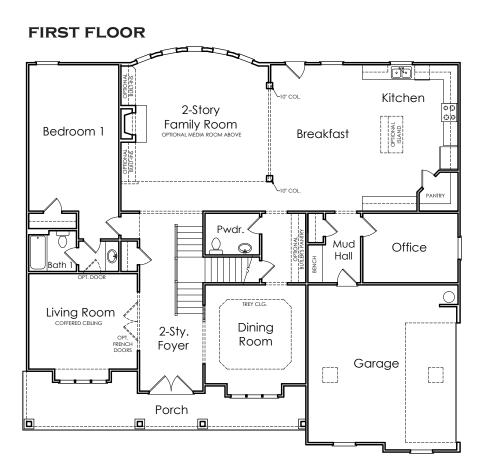

## **CAMERON**

F

APPROXIMATELY
4397 SQUARE FEET

5 BEDROOM

4.5 BATH

2 CAR GARAGE

Floorplans and elevations are artist's concepts and may vary in precise detail from the plan and specifications. Actual Images may not reflect finished product. Actual Construction Materials may vary per elevation. Legendary Communities reserves the right to change prices, plans, dimensions, specifications and features without notice. Single, Double and Triple Car Garages may vary per elevation. Subject to errors, omissions, deletions and availability. **REVISED: 10/11/2012** 

## **CAMERON**