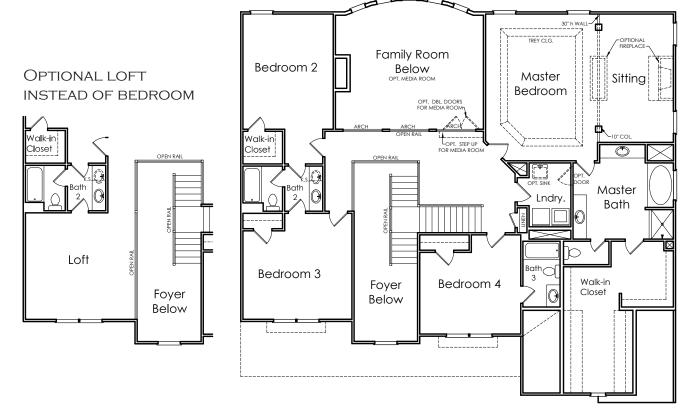

## **CAMERON**



F

APPROXIMATELY
4397 SQUARE FEET

5 BEDROOM

4.5 BATH

2 CAR GARAGE



Floorplans and elevations are artist's concepts and may vary in precise detail from the plan and specifications. Actual Images may not reflect finished product. Actual Construction Materials may vary per elevation. Legendary Communities reserves the right to change prices, plans, dimensions, specifications and features without notice. Single, Double and Triple Car Garages may vary per elevation. Subject to errors, omissions, deletions and availability. **REVISED: 10/11/2012** 

Where your New Home search **ENDS**.

## **CAMERON**



## SECOND FLOOR