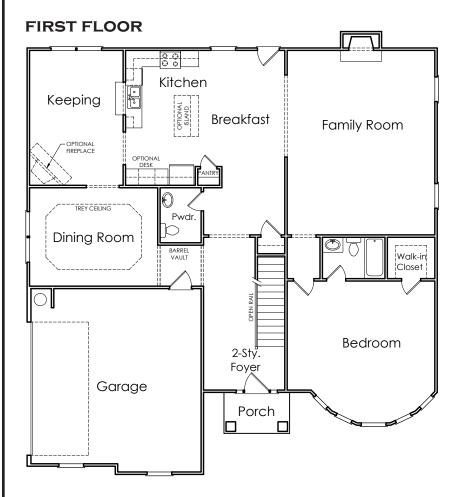

## CALLAWAY

S

APPROXIMATELY
4035 SQUARE FEET

5 BEDROOM

4.5 BATH

2 CAR GARAGE

Floorplans and elevations are artist's concepts and may vary in precise detail from the plan and specifications. Actual Images may not reflect finished product. Actual Construction Materials may vary per elevation. Legendary Communities reserves the right to change prices, plans, dimensions, specifications and features without notice. Single, Double and Triple Car Garages may vary per elevation. Subject to errors, omissions, deletions and availability. **REVISED: 10/11/2012** 

## **CALLAWAY**