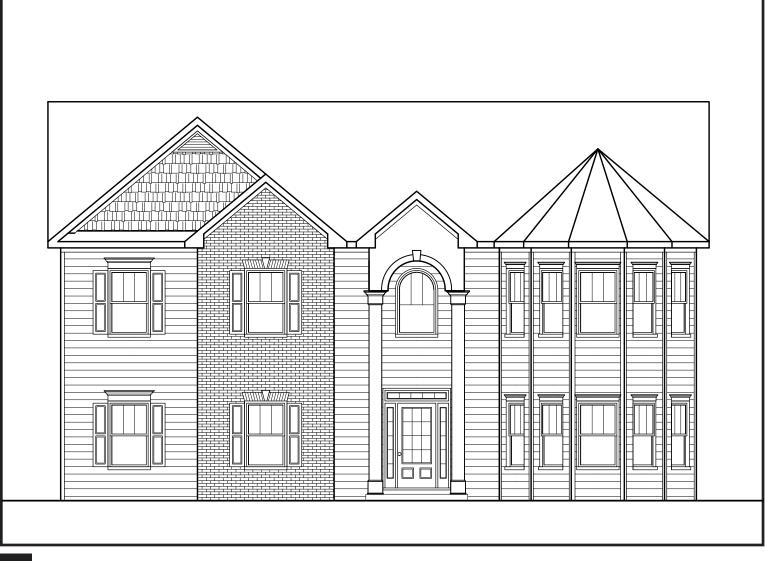

## CALLAWAY

S

APPROXIMATELY
4035 SQUARE FEET

5 BEDROOM

4.5 BATH

2 CAR GARAGE

Floorplans and elevations are artist's concepts and may vary in precise detail from the plan and specifications. Actual Images may not reflect finished product. Actual Construction Materials may vary per elevation. Legendary Communities reserves the right to change prices, plans, dimensions, specifications and features without notice. Single, Double and Triple Car Garages may vary per elevation. Subject to errors, omissions, deletions and availability. **REVISED: 10/11/2012** 

## **CALLAWAY**