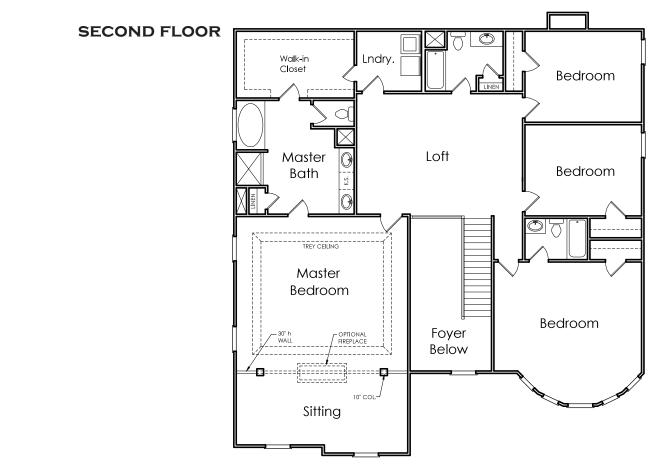

## CALLAWAY

S

APPROXIMATELY
4035 SQUARE FEET

5 BEDROOM

4.5 BATH

2 CAR GARAGE

Floorplans and elevations are artist's concepts and may vary in precise detail from the plan and specifications. Actual Images may not reflect finished product. Actual Construction Materials may vary per elevation. Legendary Communities reserves the right to change prices, plans, dimensions, specifications and features without notice. Single, Double and Triple Car Garages may vary per elevation. Subject to errors, omissions, deletions and availability. **REVISED: 10/11/2012** 

## **CALLAWAY**