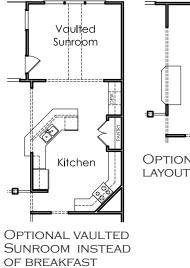

## BRUNSWICK



Т

APPROXIMATELY

3373 SQUARE FEET

5 BEDROOM

З ватн

2 CAR GARAGE



Floorplans and elevations are artist's concepts and may vary in precise detail from the plan and specifications. Actual Images may not reflect finished product. Actual Construction Materials may vary per elevation. Legendary Communities reserves the right to change prices, plans, dimensions, specifications and features without notice. Single, Double and Triple Car Garages may vary per elevation. Subject to errors, omissions, deletions and availability. **REVISED: 10/10/2012** 

Where your New Home search **ENDS**.

## **BRUNSWICK**

## **FIRST FLOOR**



OPTIONAL COVERED PORCH INTSEAD OF 5TH BEDROOM







## **SECOND FLOOR**





OPTIONAL SECOND FLOOR LAYOUT WITH LARGER LOFT AND HUGE MASTER WALK-IN CLOSET