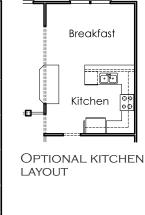

## BRUNSWICK

Т

APPROXIMATELY

3373 SQUARE FEET

5 BEDROOM

З ватн

2 CAR GARAGE

Floorplans and elevations are artist's concepts and may vary in precise detail from the plan and specifications. Actual Images may not reflect finished product. Actual Construction Materials may vary per elevation. Legendary Communities reserves the right to change prices, plans, dimensions, specifications and features without notice. Single, Double and Triple Car Garages may vary per elevation. Subject to errors, omissions, deletions and availability. **REVISED: 10/10/2012** 