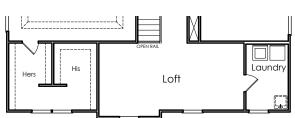

## **SECOND FLOOR**

OPTIONAL SECOND FLOOR LAYOUT WITH LARGER LOFT AND HUGE MASTER WALK-IN CLOSET