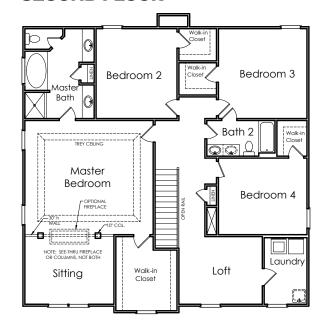

## **SECOND FLOOR**

OPTIONAL SECOND FLOOR LAYOUT WITH LARGER LOFT AND HUGE MASTER WALK-IN CLOSET