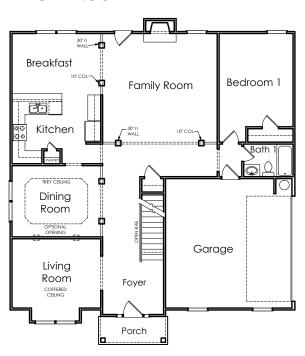

## BRUNSWICK



Т

APPROXIMATELY

3373 SQUARE FEET

5 BEDROOM

З ватн

2 CAR GARAGE



Floorplans and elevations are artist's concepts and may vary in precise detail from the plan and specifications. Actual Images may not reflect finished product. Actual Construction Materials may vary per elevation. Legendary Communities reserves the right to change prices, plans, dimensions, specifications and features without notice. Single, Double and Triple Car Garages may vary per elevation. Subject to errors, omissions, deletions and availability. **REVISED: 10/10/2012** 

Where your New Home search **ENDS**.

## **BRUNSWICK**

## **FIRST FLOOR**



OPTIONAL COVERED PORCH INTSEAD OF 5TH BEDROOM







## **SECOND FLOOR**





OPTIONAL SECOND FLOOR LAYOUT WITH LARGER LOFT AND HUGE MASTER WALK-IN CLOSET