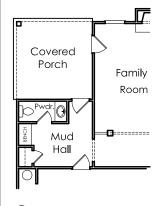

## BRUNSWICK



Т

APPROXIMATELY

3373 SQUARE FEET

5 BEDROOM

З ватн

2 CAR GARAGE



Floorplans and elevations are artist's concepts and may vary in precise detail from the plan and specifications. Actual Images may not reflect finished product. Actual Construction Materials may vary per elevation. Legendary Communities reserves the right to change prices, plans, dimensions, specifications and features without notice. Single, Double and Triple Car Garages may vary per elevation. Subject to errors, omissions, deletions and availability. **REVISED: 10/10/2012** 

Where your New Home search **ENDS**.

## **BRUNSWICK**

## **FIRST FLOOR**



OPTIONAL COVERED PORCH INTSEAD OF 5TH BEDROOM







## **SECOND FLOOR**





OPTIONAL SECOND FLOOR LAYOUT WITH LARGER LOFT AND HUGE MASTER WALK-IN CLOSET