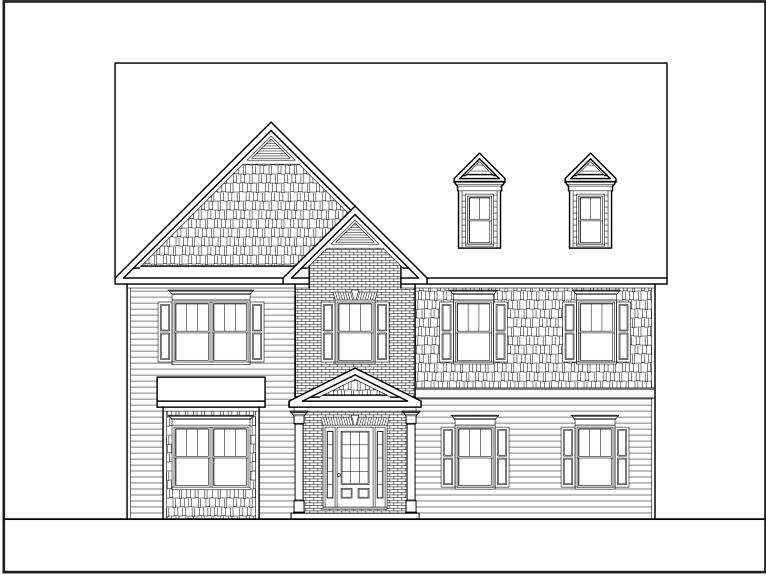

## BRUNSWICK

Т

APPROXIMATELY

3373 SQUARE FEET

5 BEDROOM

З ватн

2 CAR GARAGE

Floorplans and elevations are artist's concepts and may vary in precise detail from the plan and specifications. Actual Images may not reflect finished product. Actual Construction Materials may vary per elevation. Legendary Communities reserves the right to change prices, plans, dimensions, specifications and features without notice. Single, Double and Triple Car Garages may vary per elevation. Subject to errors, omissions, deletions and availability. **REVISED: 10/10/2012** 

## **BRUNSWICK**