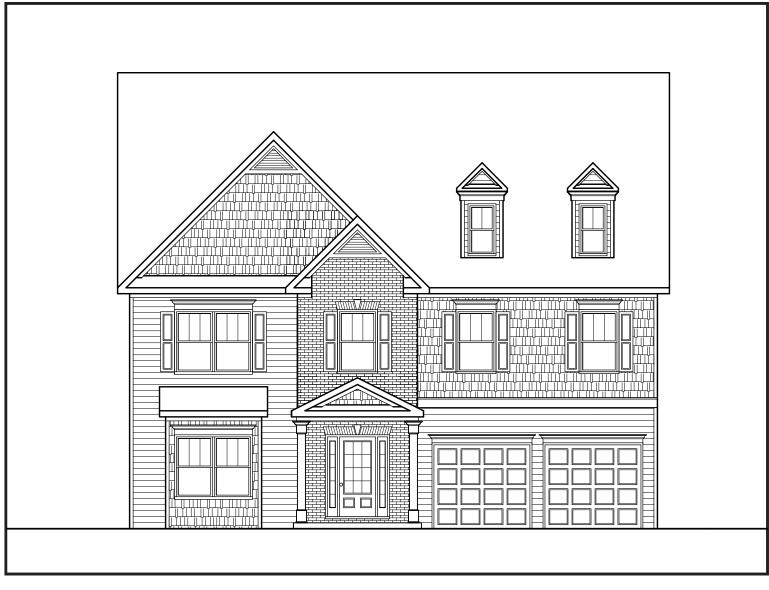

## BRUNSWICK

T

APPROXIMATELY

SS73 SQUARE FEET

5 BEDROOM

З ватн

2 CAR GARAGE

Floorplans and elevations are artist's concepts and may vary in precise detail from the plan and specifications. Actual Images may not reflect finished product. Actual Construction Materials may vary per elevation. Legendary Communities reserves the right to change prices, plans, dimensions, specifications and features without notice. Single, Double and Triple Car Garages may vary per elevation. Subject to errors, omissions, deletions and availability. **REVISED: 10/10/2012** 

## **BRUNSWICK**