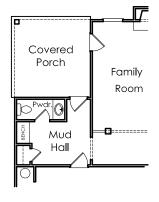

## BRUNSWICK



T

APPROXIMATELY

SS73 SQUARE FEET

5 BEDROOM

З ватн

2 CAR GARAGE



Floorplans and elevations are artist's concepts and may vary in precise detail from the plan and specifications. Actual Images may not reflect finished product. Actual Construction Materials may vary per elevation. Legendary Communities reserves the right to change prices, plans, dimensions, specifications and features without notice. Single, Double and Triple Car Garages may vary per elevation. Subject to errors, omissions, deletions and availability. **REVISED: 10/10/2012** 

Where your New Home search **ENDS**.

## **BRUNSWICK**

## **FIRST FLOOR**



OPTIONAL COVERED PORCH INTSEAD OF 5TH BEDROOM





## **SECOND FLOOR**





OPTIONAL SECOND FLOOR LAYOUT WITH LARGER LOFT AND HUGE MASTER WALK-IN CLOSET