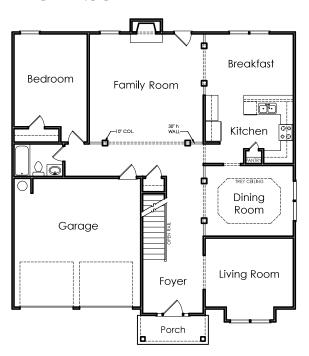

## BRUNSWICK



T

APPROXIMATELY

SS73 SQUARE FEET

5 BEDROOM

З ватн

2 CAR GARAGE



Floorplans and elevations are artist's concepts and may vary in precise detail from the plan and specifications. Actual Images may not reflect finished product. Actual Construction Materials may vary per elevation. Legendary Communities reserves the right to change prices, plans, dimensions, specifications and features without notice. Single, Double and Triple Car Garages may vary per elevation. Subject to errors, omissions, deletions and availability. **REVISED: 10/10/2012** 

Where your New Home search **ENDS**.

## **BRUNSWICK**

## **FIRST FLOOR**



OPTIONAL COVERED PORCH INTSEAD OF 5TH BEDROOM





## **SECOND FLOOR**





OPTIONAL SECOND FLOOR LAYOUT WITH LARGER LOFT AND HUGE MASTER WALK-IN CLOSET