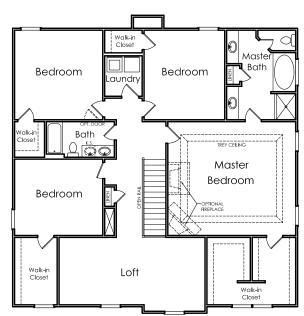

## **SECOND FLOOR**

OPTIONAL SECOND FLOOR LAYOUT WITH LARGER LOFT AND HUGE MASTER WALK-IN CLOSET