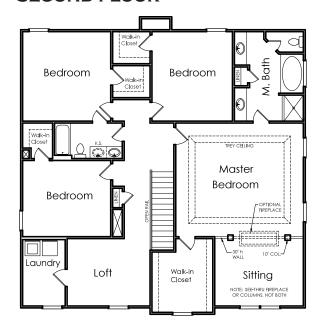

## **SECOND FLOOR**

OPTIONAL SECOND FLOOR LAYOUT WITH LARGER LOFT AND HUGE MASTER WALK-IN CLOSET