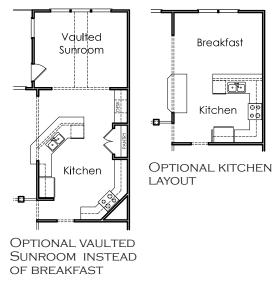

## BRUNSWICK



T

APPROXIMATELY

SS73 SQUARE FEET

5 BEDROOM

З ватн

2 CAR GARAGE



Floorplans and elevations are artist's concepts and may vary in precise detail from the plan and specifications. Actual Images may not reflect finished product. Actual Construction Materials may vary per elevation. Legendary Communities reserves the right to change prices, plans, dimensions, specifications and features without notice. Single, Double and Triple Car Garages may vary per elevation. Subject to errors, omissions, deletions and availability. **REVISED: 10/10/2012** 

Where your New Home search **ENDS**.

## **BRUNSWICK**

## **FIRST FLOOR**



OPTIONAL COVERED PORCH INTSEAD OF 5TH BEDROOM





## **SECOND FLOOR**





OPTIONAL SECOND FLOOR LAYOUT WITH LARGER LOFT AND HUGE MASTER WALK-IN CLOSET