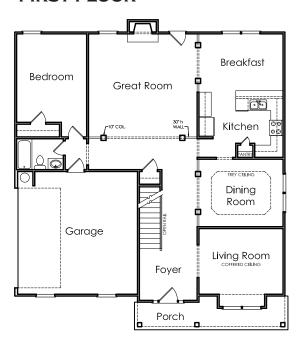

## **FIRST FLOOR**

OPTIONAL COVERED PORCH INTSEAD OF 5TH BEDROOM

OPTIONAL VAULTED SUNROOM INSTEAD OF BREAK-FAST

OPTIONAL KITCHEN LAYOUT