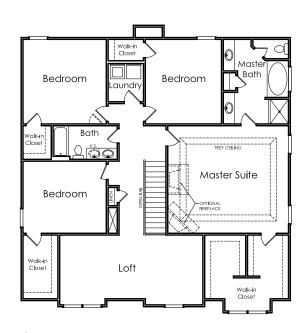

## **SECOND FLOOR**

OPTIONAL SECOND FLOOR LAYOUT WITH LARGER LOFT AND HUGE MASTER WALK-IN CLOSET