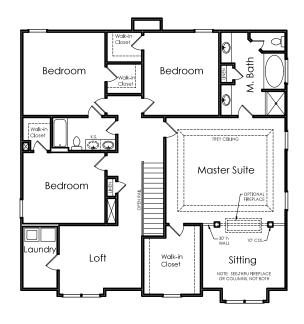

## **SECOND FLOOR**

OPTIONAL SECOND FLOOR LAYOUT WITH LARGER LOFT AND HUGE MASTER WALK-IN CLOSET