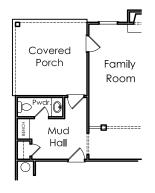

## **FIRST FLOOR**

OPTIONAL COVERED PORCH INTSEAD OF 5TH BEDROOM

OPTIONAL VAULTED SUNROOM INSTEAD OF BREAK-FAST

OPTIONAL KITCHEN LAYOUT