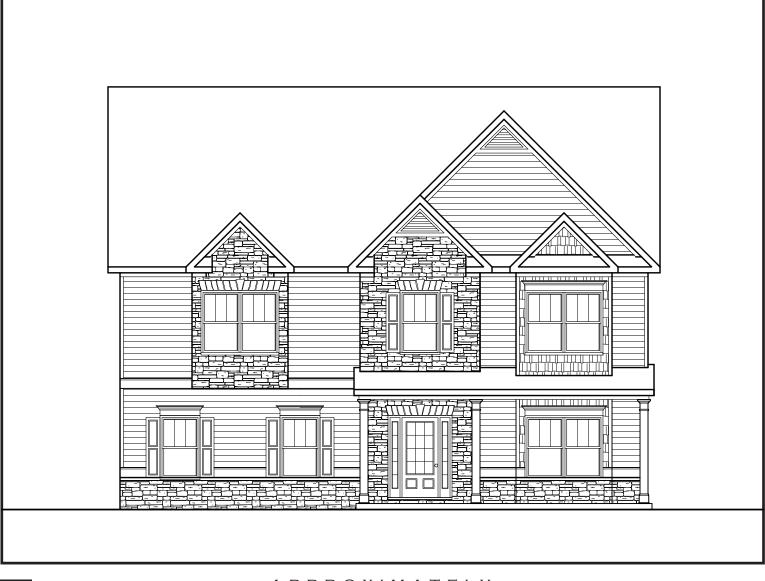

## BRUNSWICK

S

APPROXIMATELY

**3397** SQUARE FEET

5 BEDROOM

З ватн

2 CAR GARAGE

Floorplans and elevations are artist's concepts and may vary in precise detail from the plan and specifications. Actual Images may not reflect finished product. Actual Construction Materials may vary per elevation. Legendary Communities reserves the right to change prices, plans, dimensions, specifications and features without notice. Single, Double and Triple Car Garages may vary per elevation. Subject to errors, omissions, deletions and availability. **REVISED: 10/10/2012** 

## **BRUNSWICK**