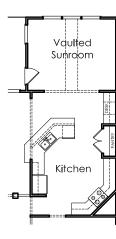

## BRUNSWICK

FIRST FLOOR

OPTIONAL COVERED PORCH INTSEAD OF 5TH BEDROOM

OPTIONAL VAULTED SUNROOM INSTEAD OF BREAK-FAST

Optional kitchen layout