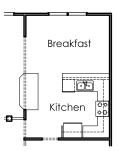

## BRUNSWICK

FIRST FLOOR

OPTIONAL COVERED PORCH INTSEAD OF 5TH BEDROOM

OPTIONAL VAULTED SUNROOM INSTEAD OF BREAK-FAST

Optional kitchen layout