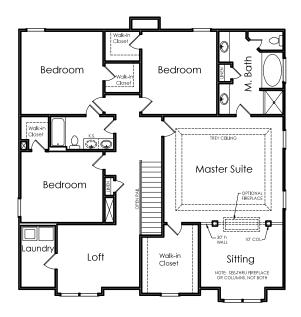

## SECOND FLOOR

OPTIONAL SECOND FLOOR LAYOUT WITH LARGER LOFT AND HUGE MASTER WALK-IN CLOSET