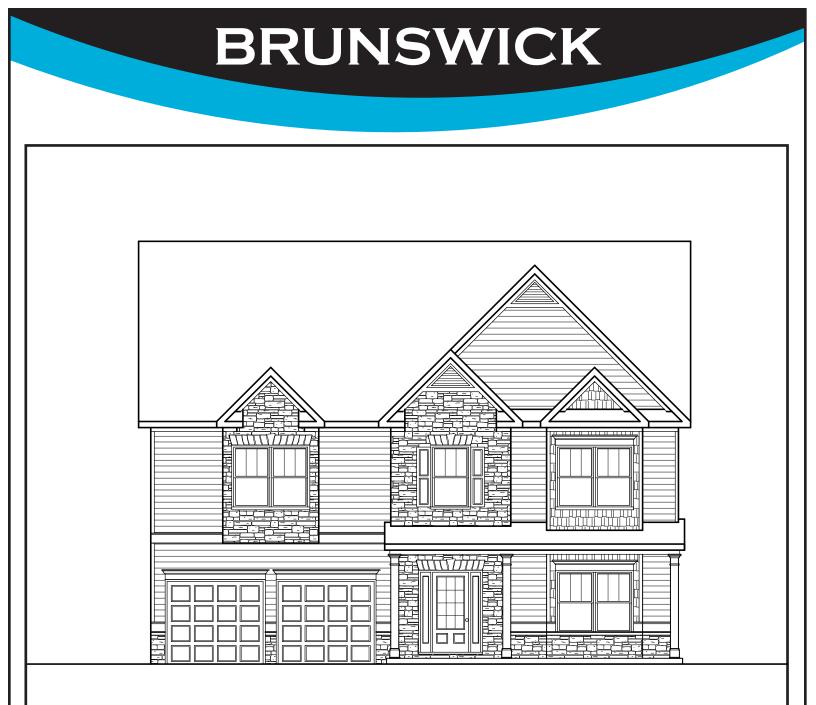

## APPROXIMATELY 3397 SQUARE FEET

5 BEDROOM

З ватн

## 2 CAR GARAGE

S

Floorplans and elevations are artist's concepts and may vary in precise detail from the plan and specifications. Actual Images may not reflect finished product. Actual Construction Materials may vary per elevation. Legendary Communities reserves the right to change prices, plans, dimensions, specifications and features without notice. Single, Double and Triple Car Garages may vary per elevation. Subject to errors, omissions, deletions and availability. **REVISED: 10/10/2012** 