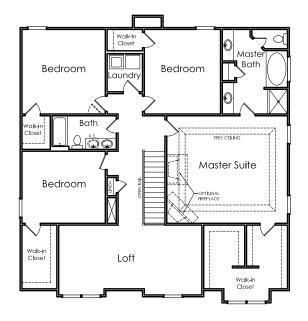

## SECOND FLOOR

OPTIONAL SECOND FLOOR LAYOUT WITH LARGER LOFT AND HUGE MASTER WALK-IN CLOSET