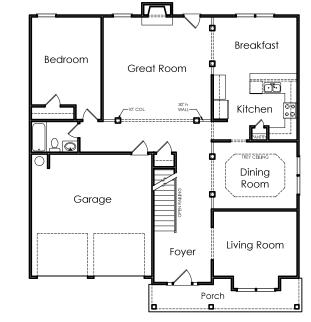

## BRUNSWICK

FIRST FLOOR

OPTIONAL COVERED PORCH INTSEAD OF 5TH BEDROOM

OPTIONAL VAULTED SUNROOM INSTEAD OF BREAK-FAST

Optional kitchen layout