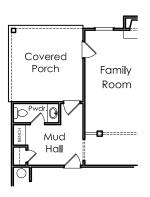

## BRUNSWICK

FIRST FLOOR

OPTIONAL COVERED PORCH INTSEAD OF 5TH BEDROOM

OPTIONAL VAULTED SUNROOM INSTEAD OF BREAK-FAST

Optional kitchen layout