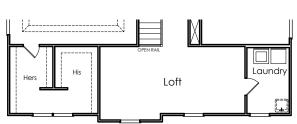

## **SECOND FLOOR**

OPTIONAL SECOND FLOOR LAYOUT WITH LARGER LOFT AND HUGE MASTER WALK-IN CLOSET