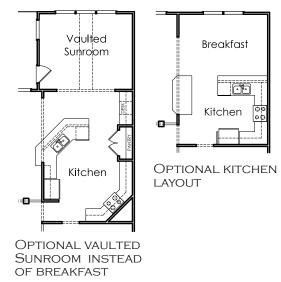

## BRUNSWICK



A

APPROXIMATELY

3373 SQUARE FEET

5 BEDROOM

З ватн

2 CAR GARAGE



Floorplans and elevations are artist's concepts and may vary in precise detail from the plan and specifications. Actual Images may not reflect finished product. Actual Construction Materials may vary per elevation. Legendary Communities reserves the right to change prices, plans, dimensions, specifications and features without notice. Single, Double and Triple Car Garages may vary per elevation. Subject to errors, omissions, deletions and availability. **REVISED: 11/21/2012** 

Where your New Home search **ENDS**.

## **BRUNSWICK**

## **FIRST FLOOR**



OPTIONAL COVERED PORCH INTSEAD OF 5TH BEDROOM





## **SECOND FLOOR**





OPTIONAL SECOND FLOOR LAYOUT WITH LARGER LOFT AND HUGE MASTER WALK-IN CLOSET