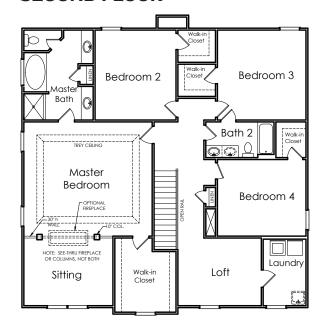

## **SECOND FLOOR**

OPTIONAL SECOND FLOOR LAYOUT WITH LARGER LOFT AND HUGE MASTER WALK-IN CLOSET