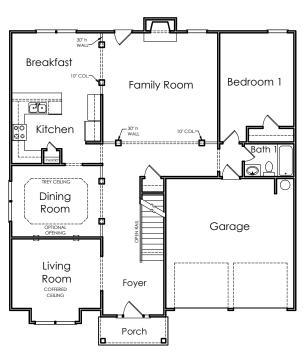

## BRUNSWICK



A

APPROXIMATELY

3373 SQUARE FEET

5 BEDROOM

З ватн

2 CAR GARAGE



Floorplans and elevations are artist's concepts and may vary in precise detail from the plan and specifications. Actual Images may not reflect finished product. Actual Construction Materials may vary per elevation. Legendary Communities reserves the right to change prices, plans, dimensions, specifications and features without notice. Single, Double and Triple Car Garages may vary per elevation. Subject to errors, omissions, deletions and availability. **REVISED: 11/21/2012** 

Where your New Home search **ENDS**.

## **BRUNSWICK**

## **FIRST FLOOR**



OPTIONAL COVERED PORCH INTSEAD OF 5TH BEDROOM





## **SECOND FLOOR**





OPTIONAL SECOND FLOOR LAYOUT WITH LARGER LOFT AND HUGE MASTER WALK-IN CLOSET