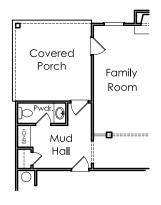

## BRUNSWICK



A

APPROXIMATELY

3373 SQUARE FEET

5 BEDROOM

З ватн

2 CAR GARAGE



Floorplans and elevations are artist's concepts and may vary in precise detail from the plan and specifications. Actual Images may not reflect finished product. Actual Construction Materials may vary per elevation. Legendary Communities reserves the right to change prices, plans, dimensions, specifications and features without notice. Single, Double and Triple Car Garages may vary per elevation. Subject to errors, omissions, deletions and availability. **REVISED: 11/21/2012** 

Where your New Home search **ENDS**.

## **BRUNSWICK**

## **FIRST FLOOR**



OPTIONAL COVERED PORCH INTSEAD OF 5TH BEDROOM





## **SECOND FLOOR**





OPTIONAL SECOND FLOOR LAYOUT WITH LARGER LOFT AND HUGE MASTER WALK-IN CLOSET