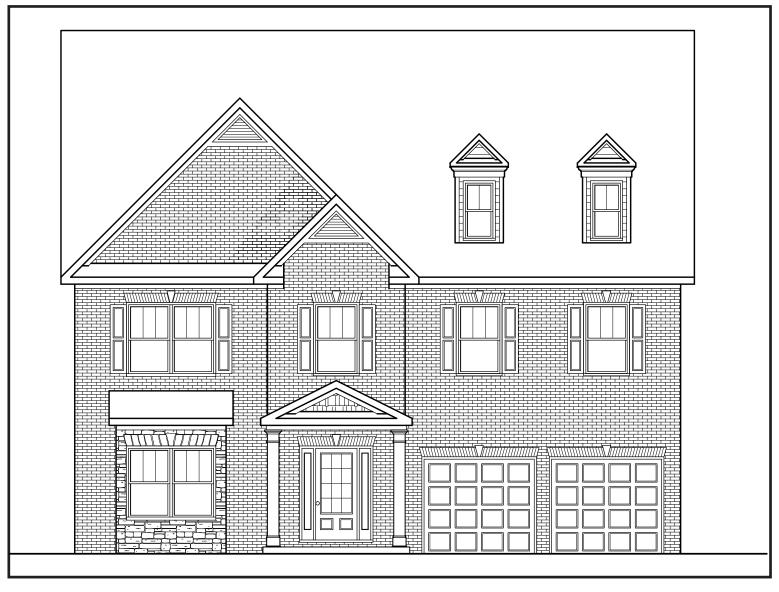

## BRUNSWICK

A

APPROXIMATELY

3373 SQUARE FEET

5 BEDROOM

З ватн

2 CAR GARAGE

Floorplans and elevations are artist's concepts and may vary in precise detail from the plan and specifications. Actual Images may not reflect finished product. Actual Construction Materials may vary per elevation. Legendary Communities reserves the right to change prices, plans, dimensions, specifications and features without notice. Single, Double and Triple Car Garages may vary per elevation. Subject to errors, omissions, deletions and availability. **REVISED: 11/21/2012** 

## **BRUNSWICK**