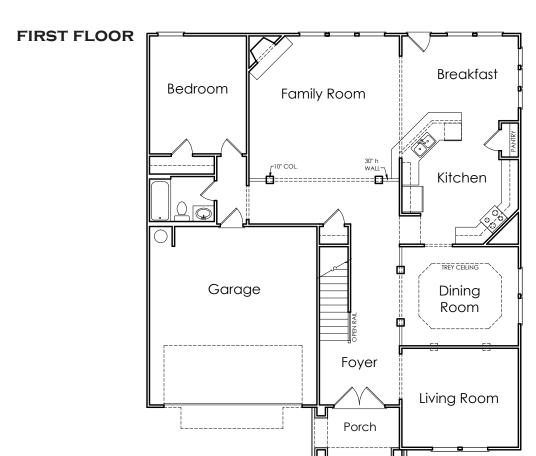

## **BROOKHAVEN**

K

APPROXIMATELY

3637 SQUARE FEET

5/6 BEDROOM

**4** BATH

2 CAR GARAGE

Floorplans and elevations are artist's concepts and may vary in precise detail from the plan and specifications. Actual Images may not reflect finished product. Actual Construction Materials may vary per elevation. Legendary Communities reserves the right to change prices, plans, dimensions, specifications and features without notice. Single, Double and Triple Car Garages may vary per elevation. Subject to errors, omissions, deletions and availability. **REVISED: 10/10/2012** 

## **BROOKHAVEN**