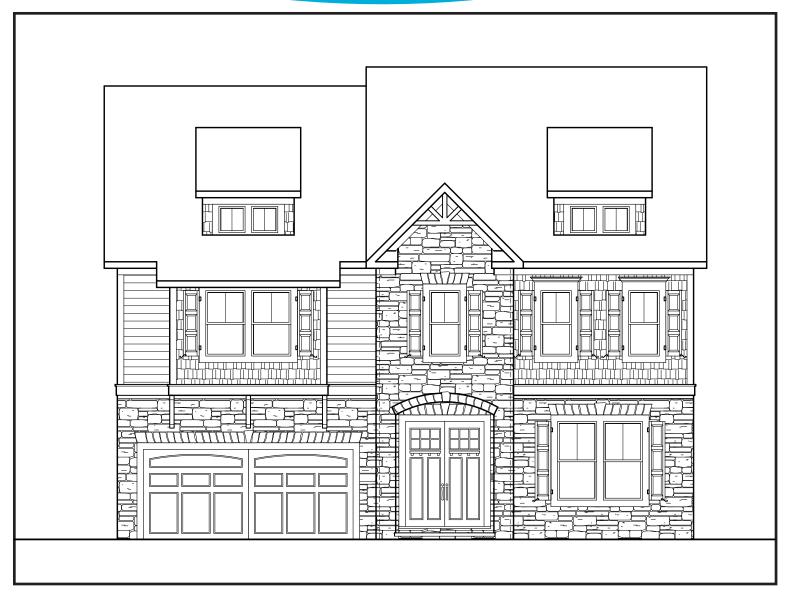

## **BROOKHAVEN**

K

APPROXIMATELY

3637 SQUARE FEET

5/6 BEDROOM

**4** BATH

2 CAR GARAGE

Floorplans and elevations are artist's concepts and may vary in precise detail from the plan and specifications. Actual Images may not reflect finished product. Actual Construction Materials may vary per elevation. Legendary Communities reserves the right to change prices, plans, dimensions, specifications and features without notice. Single, Double and Triple Car Garages may vary per elevation. Subject to errors, omissions, deletions and availability. **REVISED: 10/10/2012** 

## **BROOKHAVEN**