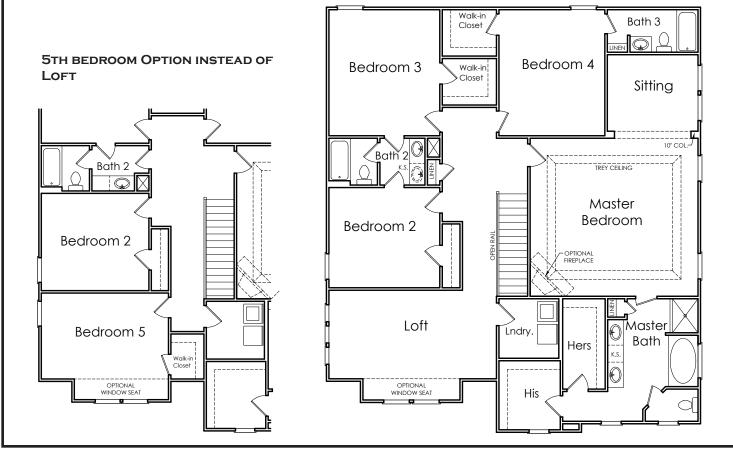

## **BROOKHAVEN**

K

APPROXIMATELY

3637 SQUARE FEET

5/6 BEDROOM

**4** BATH

2 CAR GARAGE

Floorplans and elevations are artist's concepts and may vary in precise detail from the plan and specifications. Actual Images may not reflect finished product. Actual Construction Materials may vary per elevation. Legendary Communities reserves the right to change prices, plans, dimensions, specifications and features without notice. Single, Double and Triple Car Garages may vary per elevation. Subject to errors, omissions, deletions and availability. **REVISED: 10/10/2012** 

## **SECOND FLOOR**