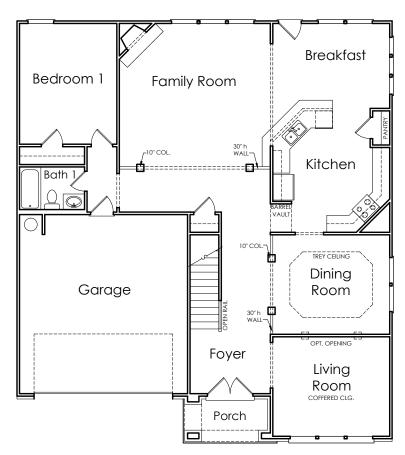

## **BROOKHAVEN**



J

APPROXIMATELY

3597 SQUARE FEET

5/6 BEDROOM

**4** BATH

2 CAR GARAGE



Floorplans and elevations are artist's concepts and may vary in precise detail from the plan and specifications. Actual Images may not reflect finished product. Actual Construction Materials may vary per elevation. Legendary Communities reserves the right to change prices, plans, dimensions, specifications and features without notice. Single, Double and Triple Car Garages may vary per elevation. Subject to errors, omissions, deletions and availability. **REVISED: 10/10/2012** 

Where your New Home search **ENDS**.

## **BROOKHAVEN**

## **FIRST FLOOR**



## **SECOND FLOOR**



OPTIONAL BEDROOM INSTEAD OF LOFT