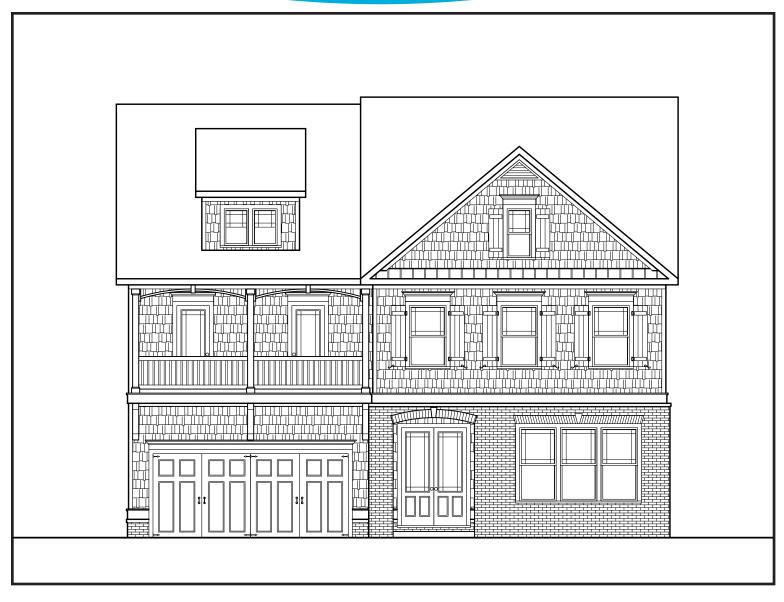

## **BROOKHAVEN**

J

APPROXIMATELY

3597 SQUARE FEET

5/6 BEDROOM

**4** BATH

2 CAR GARAGE

Floorplans and elevations are artist's concepts and may vary in precise detail from the plan and specifications. Actual Images may not reflect finished product. Actual Construction Materials may vary per elevation. Legendary Communities reserves the right to change prices, plans, dimensions, specifications and features without notice. Single, Double and Triple Car Garages may vary per elevation. Subject to errors, omissions, deletions and availability. **REVISED: 10/10/2012** 

## **BROOKHAVEN**