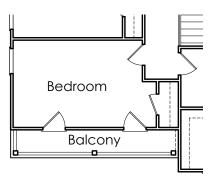

## **BROOKHAVEN**



J

APPROXIMATELY

3597 SQUARE FEET

5/6 BEDROOM

**4** BATH

2 CAR GARAGE



Floorplans and elevations are artist's concepts and may vary in precise detail from the plan and specifications. Actual Images may not reflect finished product. Actual Construction Materials may vary per elevation. Legendary Communities reserves the right to change prices, plans, dimensions, specifications and features without notice. Single, Double and Triple Car Garages may vary per elevation. Subject to errors, omissions, deletions and availability. **REVISED: 10/10/2012** 

Where your New Home search **ENDS**.

## **BROOKHAVEN**

## **FIRST FLOOR**



## **SECOND FLOOR**



OPTIONAL BEDROOM INSTEAD OF LOFT