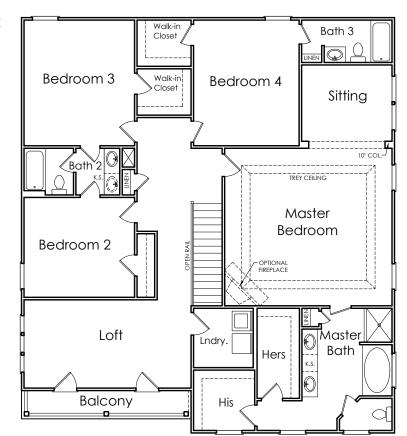

## **BROOKHAVEN**



J

APPROXIMATELY

3597 SQUARE FEET

5/6 BEDROOM

**4** BATH

2 CAR GARAGE



Floorplans and elevations are artist's concepts and may vary in precise detail from the plan and specifications. Actual Images may not reflect finished product. Actual Construction Materials may vary per elevation. Legendary Communities reserves the right to change prices, plans, dimensions, specifications and features without notice. Single, Double and Triple Car Garages may vary per elevation. Subject to errors, omissions, deletions and availability. **REVISED: 10/10/2012** 

Where your New Home search **ENDS**.

## **BROOKHAVEN**

## **FIRST FLOOR**



## **SECOND FLOOR**



OPTIONAL BEDROOM INSTEAD OF LOFT