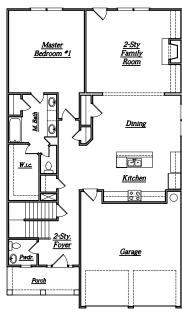

## "Orchard Park"

## "Orchard Park" Square Footage: FIRST FLOOR 1,441 SECOND FLOOR 1,643 TOTAL SQ. FT. 3,084 Floor Plan Specs: BEDROOMS 5 BATHS 4 1/2

Copyright © 2009 \* Floorplans and Elevations are subject to change

NOTICE OF COPYRIGHT IC Phenix City, LLC.