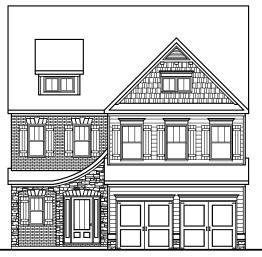

## "Orchard Park"

## "Orchard Park" Square Footage: FIRST FLOOR 1,441 SECOND FLOOR 1,643 TOTAL SQ. FT. 3,084 Floor Plan Specs: BEDROOMS 5 BATHS 4 1/2

Copyright © 2009 \* Floorplans and Elevations are subject to change

NOTICE OF COPYRIGHT IC Phenix City, LLC.