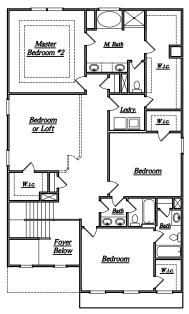

## "Orchard Park"

## "Orchard Park" Square Footage: FIRST FLOOR 1,441 SECOND FLOOR 1,643 TOTAL SQ. FT. 3,084 Floor Plan Specs: BEDROOMS 5 BATHS 4 1/2

Copyright © 2009 \* Floorplans and Elevations are subject to change

NOTICE OF COPYRIGHT IC Phenix City, LLC.