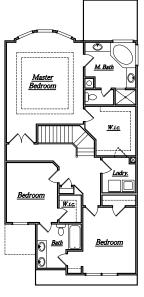

## "Jackson"

## | Square Footage: FIRST FLOOR 864 | SECOND FLOOR 1,103 | TOTAL SQ. FT. 1,967 | Floor Plan Specs: BEDROOMS 3 | BATHS 2 1/2

Copyright © 2009 \* Floorplans and Elevations are subject to change

NOTICE OF COPYRIGHT LC Phenix City, LLC.
THESE PLANS ARE COPYRIGHTED AND ARE SUBJECT TO COPYRIGHT PROTECTION