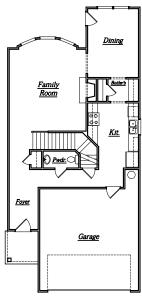

## "Jackson"

## | Square Footage: FIRST FLOOR 864 | SECOND FLOOR 1,103 | TOTAL SQ. FT. 1,967 | Floor Plan Specs: BEDROOMS 3 | BATHS 2 1/2

Copyright © 2009 \* Floorplans and Elevations are subject to change

NOTICE OF COPYRIGHT LC Phenix City, LLC.
THESE PLANS ARE COPYRIGHTED AND ARE SUBJECT TO COPYRIGHT PROTECTION