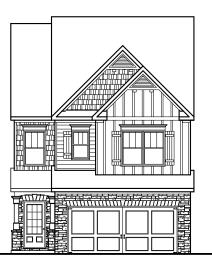

## "Jackson"

## | Square Footage: FIRST FLOOR 864 | SECOND FLOOR 1,103 | TOTAL SQ. FT. 1,967 | Floor Plan Specs: BEDROOMS 3 | BATHS 2 1/2

Copyright © 2009 \* Floorplans and Elevations are subject to change

NOTICE OF COPYRIGHT LC Phenix City, LLC.
THESE PLANS ARE COPYRIGHTED AND ARE SUBJECT TO COPYRIGHT PROTECTION