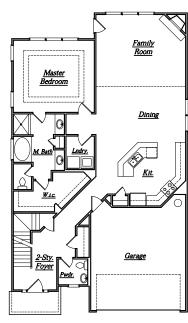

## "Ellington"

| "Ellington"       |       |
|-------------------|-------|
| Square Footage    | ::    |
| FIRST FLOOR       | 1,434 |
| SECOND FLOOR      | 1,021 |
| TOTAL SQ. FT.     | 2,455 |
|                   |       |
| Floor Plan Specs: |       |
| BEDROOMS          | 4     |
| BATHS             | 3 1/2 |
|                   |       |