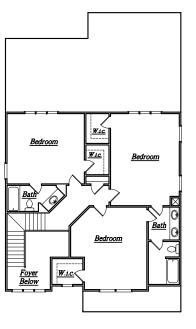

## "Ellington"

| "Ellington"       |       |
|-------------------|-------|
| Square Footage    | ::    |
| FIRST FLOOR       | 1,434 |
| SECOND FLOOR      | 1,021 |
| TOTAL SQ. FT.     | 2,455 |
|                   |       |
| Floor Plan Specs: |       |
| BEDROOMS          | 4     |
| BATHS             | 3 1/2 |
|                   |       |