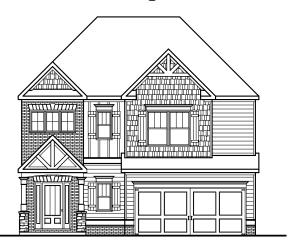

## "Ellington"

| "Ellington"       |       |
|-------------------|-------|
| Square Footage    | ::    |
| FIRST FLOOR       | 1,434 |
| SECOND FLOOR      | 1,021 |
| TOTAL SQ. FT.     | 2,455 |
|                   |       |
| Floor Plan Specs: |       |
| BEDROOMS          | 4     |
| BATHS             | 3 1/2 |
|                   |       |