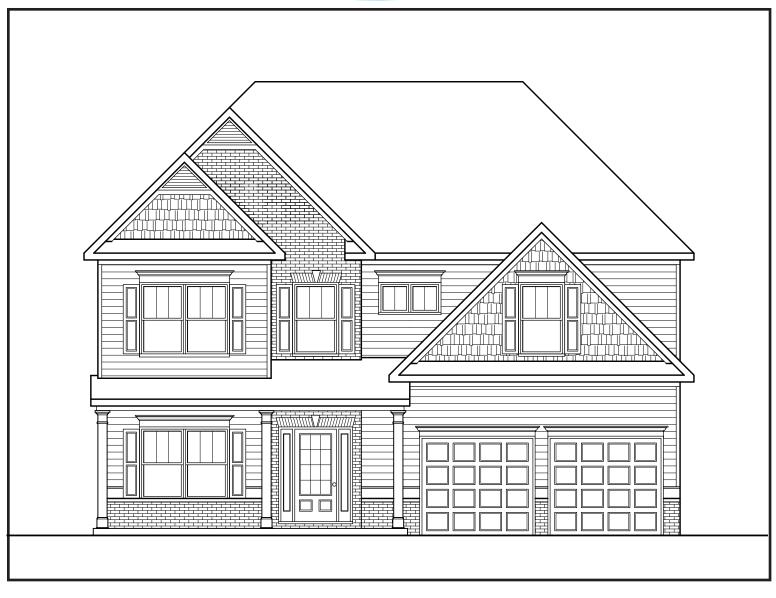

## **BRADFORD**

T

APPROXIMATELY

2733 SQUARE FEET

4 BEDROOM

2.5 BATH

2 CAR GARAGE

Floorplans and elevations are artist's concepts and may vary in precise detail from the plan and specifications. Actual Images may not reflect finished product. Actual Construction Materials may vary per elevation. Legendary Communities reserves the right to change prices, plans, dimensions, specifications and features without notice. Single, Double and Triple Car Garages may vary per elevation. Subject to errors, omissions, deletions and availability. **REVISED: 10/10/2012** 

## **BRADFORD**