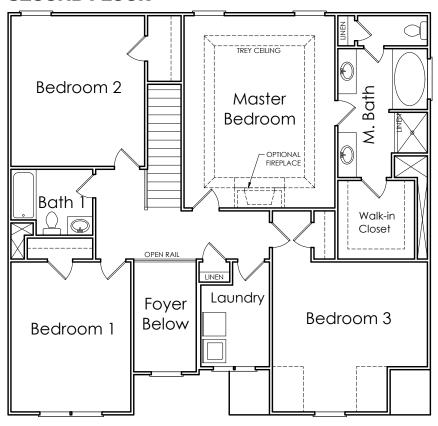

## **BRADFORD**



T

APPROXIMATELY

2733 SQUARE FEET

4 BEDROOM

2.5 BATH

2 CAR GARAGE



Floorplans and elevations are artist's concepts and may vary in precise detail from the plan and specifications. Actual Images may not reflect finished product. Actual Construction Materials may vary per elevation. Legendary Communities reserves the right to change prices, plans, dimensions, specifications and features without notice. Single, Double and Triple Car Garages may vary per elevation. Subject to errors, omissions, deletions and availability. **REVISED: 10/10/2012** 

Where your New Home search ENDS.

## **BRADFORD**

## **FIRST FLOOR**



## **SECOND FLOOR**