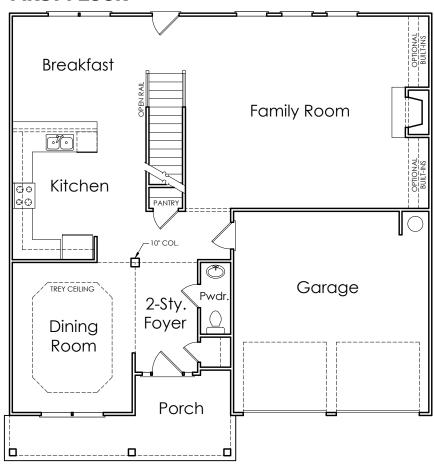

## **BRADFORD**



T

APPROXIMATELY

2733 SQUARE FEET

4 BEDROOM

2.5 BATH

2 CAR GARAGE



Floorplans and elevations are artist's concepts and may vary in precise detail from the plan and specifications. Actual Images may not reflect finished product. Actual Construction Materials may vary per elevation. Legendary Communities reserves the right to change prices, plans, dimensions, specifications and features without notice. Single, Double and Triple Car Garages may vary per elevation. Subject to errors, omissions, deletions and availability. **REVISED: 10/10/2012** 

Where your New Home search ENDS.

## **BRADFORD**

## **FIRST FLOOR**



## **SECOND FLOOR**