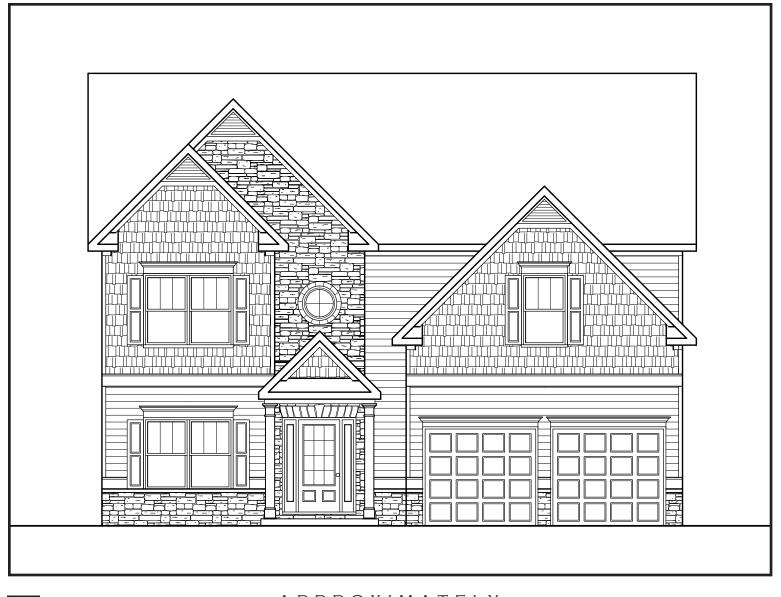

## **BRADFORD**

S

APPROXIMATELY

2733 SQUARE FEET

4 BEDROOM

2.5 BATH

2 CAR GARAGE

Floorplans and elevations are artist's concepts and may vary in precise detail from the plan and specifications. Actual Images may not reflect finished product. Actual Construction Materials may vary per elevation. Legendary Communities reserves the right to change prices, plans, dimensions, specifications and features without notice. Single, Double and Triple Car Garages may vary per elevation. Subject to errors, omissions, deletions and availability. **REVISED: 10/10/2012** 

## **BRADFORD**