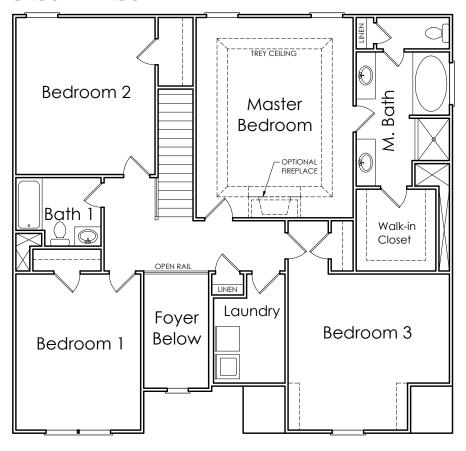

## **BRADFORD**



S

APPROXIMATELY

2733 SQUARE FEET

4 BEDROOM

2.5 BATH

2 CAR GARAGE



Floorplans and elevations are artist's concepts and may vary in precise detail from the plan and specifications. Actual Images may not reflect finished product. Actual Construction Materials may vary per elevation. Legendary Communities reserves the right to change prices, plans, dimensions, specifications and features without notice. Single, Double and Triple Car Garages may vary per elevation. Subject to errors, omissions, deletions and availability. **REVISED: 10/10/2012** 

Where your New Home search ENDS.

## **BRADFORD**

## **FIRST FLOOR**



## **SECOND FLOOR**