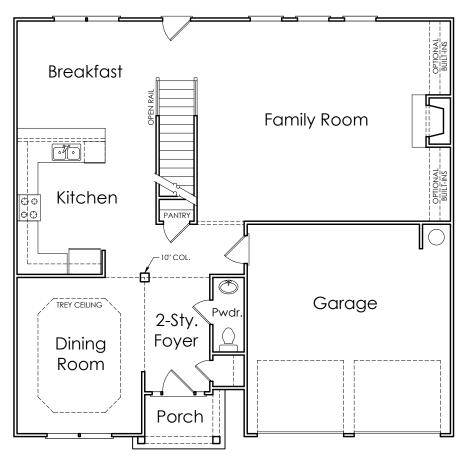

## **BRADFORD**



S

APPROXIMATELY

2733 SQUARE FEET

4 BEDROOM

2.5 BATH

2 CAR GARAGE



Floorplans and elevations are artist's concepts and may vary in precise detail from the plan and specifications. Actual Images may not reflect finished product. Actual Construction Materials may vary per elevation. Legendary Communities reserves the right to change prices, plans, dimensions, specifications and features without notice. Single, Double and Triple Car Garages may vary per elevation. Subject to errors, omissions, deletions and availability. **REVISED: 10/10/2012** 

Where your New Home search ENDS.

## **BRADFORD**

## **FIRST FLOOR**



## **SECOND FLOOR**