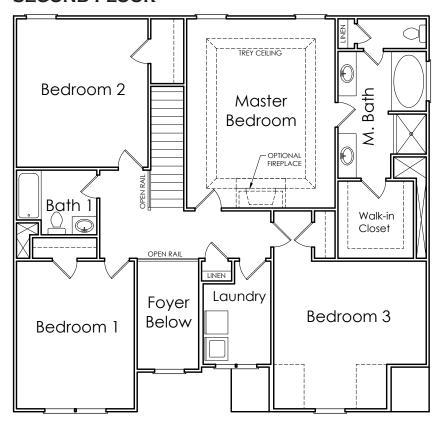

## **BRADFORD**



A

APPROXIMATELY

2733 SQUARE FEET

4 BEDROOM

2.5 BATH

2 CAR GARAGE



Floorplans and elevations are artist's concepts and may vary in precise detail from the plan and specifications. Actual Images may not reflect finished product. Actual Construction Materials may vary per elevation. Legendary Communities reserves the right to change prices, plans, dimensions, specifications and features without notice. Single, Double and Triple Car Garages may vary per elevation. Subject to errors, omissions, deletions and availability. **REVISED: 10/10/2012** 

Where your New Home search **ENDS**.

## **BRADFORD**

## **FIRST FLOOR**



## **SECOND FLOOR**