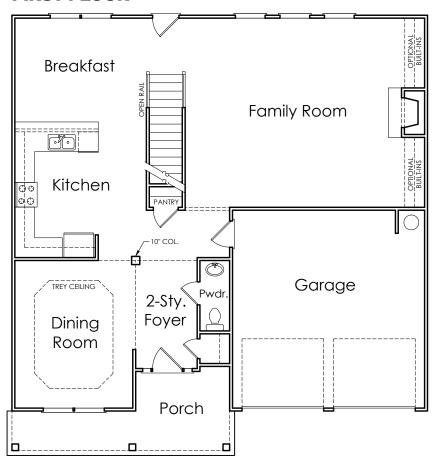

## **BRADFORD**



A

APPROXIMATELY

2733 SQUARE FEET

4 BEDROOM

2.5 BATH

2 CAR GARAGE



Floorplans and elevations are artist's concepts and may vary in precise detail from the plan and specifications. Actual Images may not reflect finished product. Actual Construction Materials may vary per elevation. Legendary Communities reserves the right to change prices, plans, dimensions, specifications and features without notice. Single, Double and Triple Car Garages may vary per elevation. Subject to errors, omissions, deletions and availability. **REVISED: 10/10/2012** 

Where your New Home search **ENDS**.

## **BRADFORD**

## **FIRST FLOOR**



## **SECOND FLOOR**