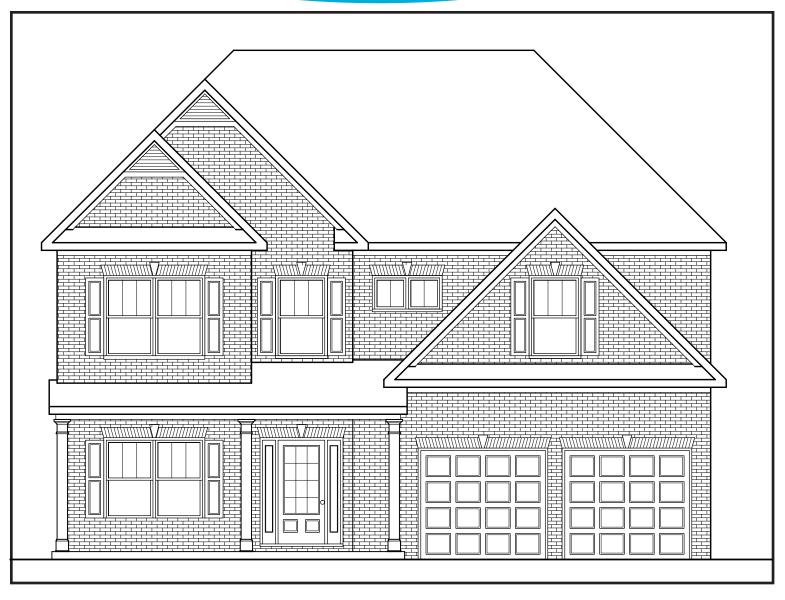

## **BRADFORD**

A

APPROXIMATELY

2733 SQUARE FEET

4 BEDROOM

2.5 BATH

2 CAR GARAGE

Floorplans and elevations are artist's concepts and may vary in precise detail from the plan and specifications. Actual Images may not reflect finished product. Actual Construction Materials may vary per elevation. Legendary Communities reserves the right to change prices, plans, dimensions, specifications and features without notice. Single, Double and Triple Car Garages may vary per elevation. Subject to errors, omissions, deletions and availability. **REVISED: 10/10/2012** 

## **BRADFORD**