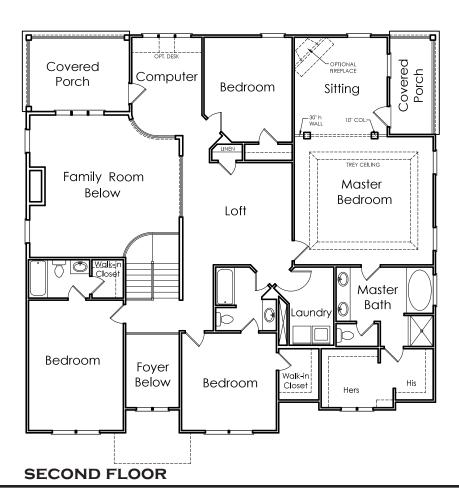

## **FIRST FLOOR**

OPTIONAL BEDROOM OR MEDIA ROOM INSTEAD OF COMPUTER AREA & BEDROOM