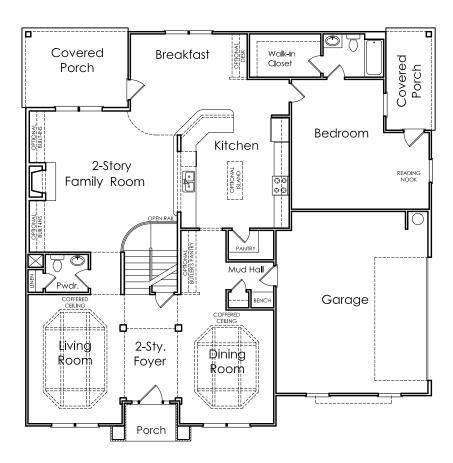

## **FIRST FLOOR**

OPTIONAL BEDROOM OR MEDIA ROOM INSTEAD OF COMPUTER AREA & BEDROOM