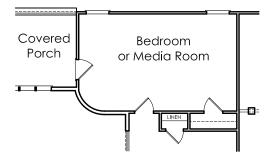

## **FIRST FLOOR**

OPTIONAL BEDROOM OR MEDIA ROOM INSTEAD OF COMPUTER AREA & BEDROOM