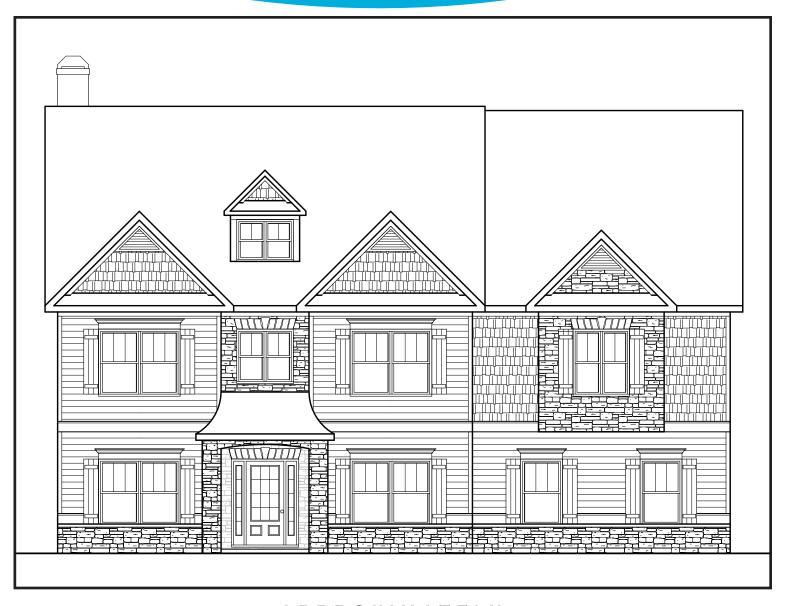

## BLOOMFIELD

T

APPROXIMATELY
3979 SQUARE FEET

5 BEDROOM

4.5 BATH

2 CAR GARAGE

Floorplans and elevations are artist's concepts and may vary in precise detail from the plan and specifications. Actual Images may not reflect finished product. Actual Construction Materials may vary per elevation. Legendary Communities reserves the right to change prices, plans, dimensions, specifications and features without notice. Single, Double and Triple Car Garages may vary per elevation. Subject to errors, omissions, deletions and availability. **REVISED: 10/10/2012** 

## **BLOOMFIELD**