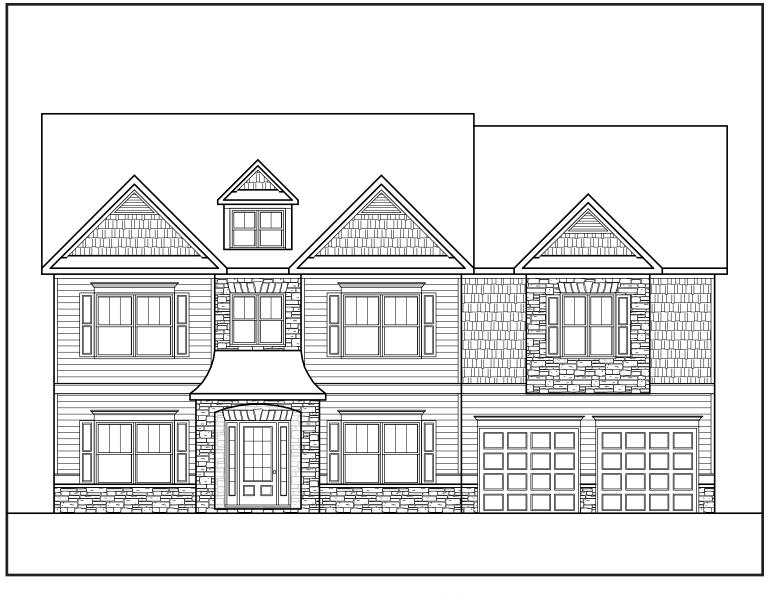

## BLOOMFIELD

T

APPROXIMATELY

S979 SQUARE FEET

5 BEDROOM

**4.5** BATH

2 CAR GARAGE

Floorplans and elevations are artist's concepts and may vary in precise detail from the plan and specifications. Actual Images may not reflect finished product. Actual Construction Materials may vary per elevation. Legendary Communities reserves the right to change prices, plans, dimensions, specifications and features without notice. Single, Double and Triple Car Garages may vary per elevation. Subject to errors, omissions, deletions and availability. **REVISED: 10/10/2012** 

## **BLOOMFIELD**