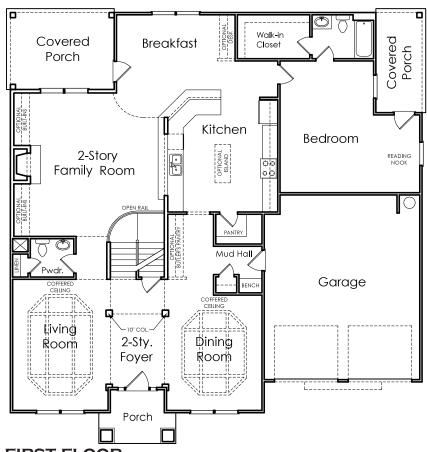

## **FIRST FLOOR**

OPTIONAL BEDROOM OR MEDIA ROOM INSTEAD OF COMPUTER AREA & BEDROOM