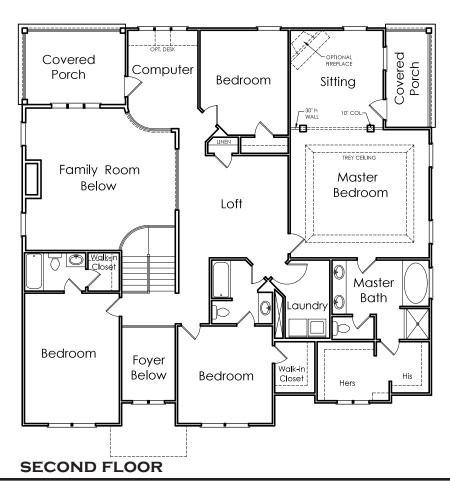

## **FIRST FLOOR**

OPTIONAL BEDROOM OR MEDIA ROOM INSTEAD OF COMPUTER AREA & BEDROOM