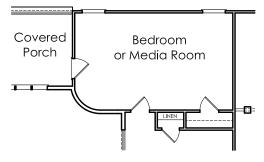

## **FIRST FLOOR**

OPTIONAL BEDROOM OR MEDIA ROOM INSTEAD OF COMPUTER AREA & BEDROOM