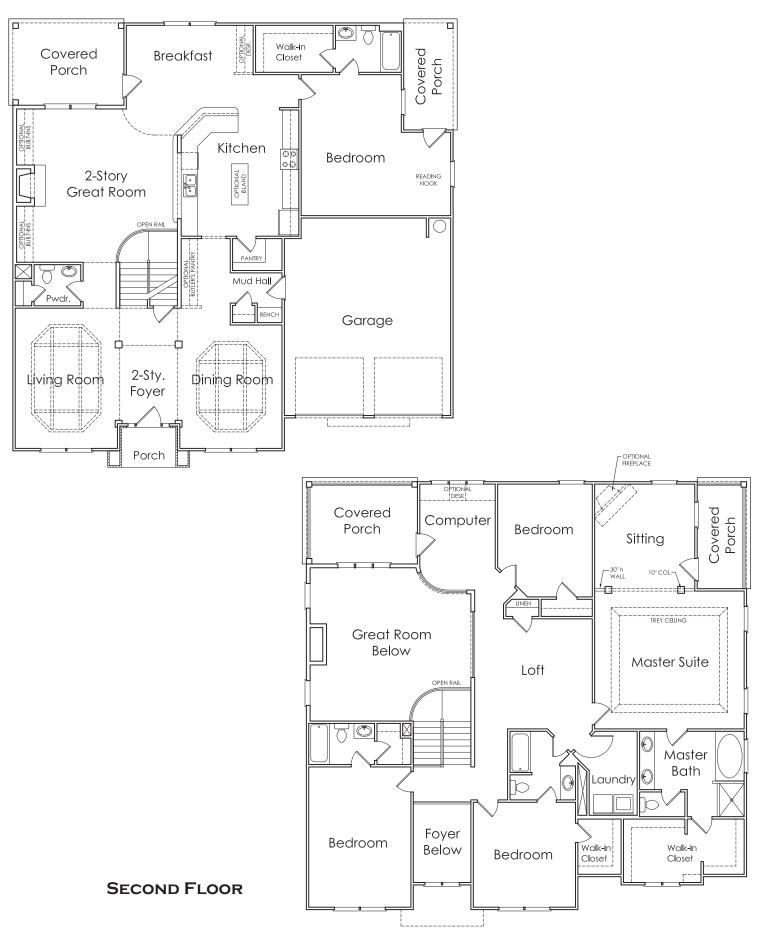

## BLOOMFIELD

APPROXIMATELY 3983 SQUARE FEET

5 BEDROOM

4.5 bath

## BLOOMFIELD

**FIRST FLOOR**