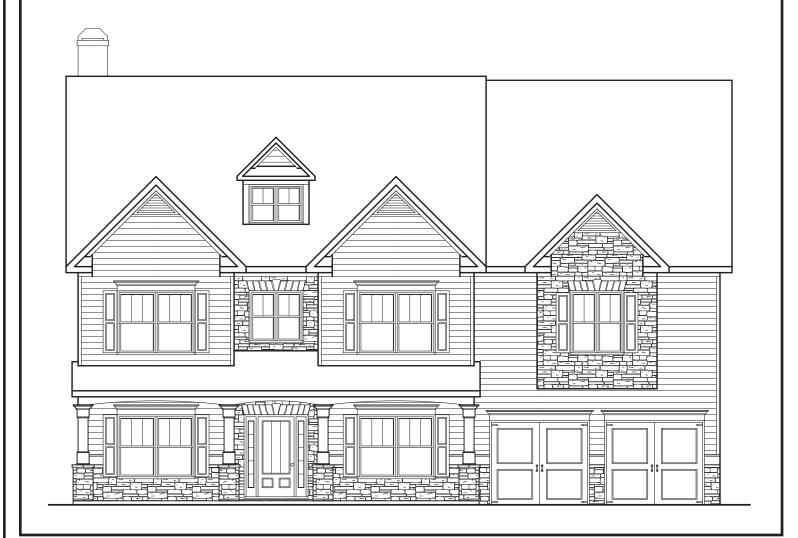

## BLOOMFIELD

APPROXIMATELY 3983 SQUARE FEET

5 BEDROOM

4.5 bath

## 2 CAR GARAGE

S

Floorplans and elevations are artist's concepts and may vary in precise detail from the plan and specifications. Actual Images may not reflect finished product. Actual Construction Materials may vary per elevation. Legendary Communities reserves the right to change prices, plans, dimensions, specifications and features without notice. Single, Double and Triple Car Garages may vary per elevation. Subject to errors, omissions, deletions and availabily.