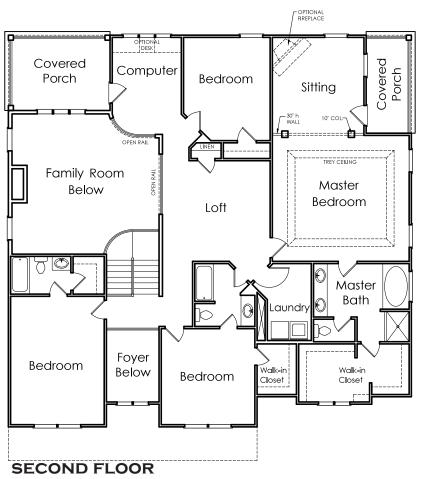

## BLOOMFIELD

S

APPROXIMATELY

3979 SQUARE FEET

5 BEDROOM

4.5 BATH

2 CAR GARAGE

Floorplans and elevations are artist's concepts and may vary in precise detail from the plan and specifications. Actual Images may not reflect finished product. Actual Construction Materials may vary per elevation. Legendary Communities reserves the right to change prices, plans, dimensions, specifications and features without notice. Single, Double and Triple Car Garages may vary per elevation. Subject to errors, omissions, deletions and availability. **REVISED: 10/10/2012** 