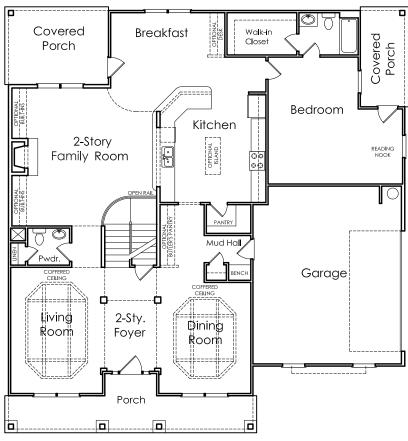

## **FIRST FLOOR**

OPTIONAL BEDROOM OR MEDIA ROOM INSTEAD OF COMPUTER AREA & BEDROOM