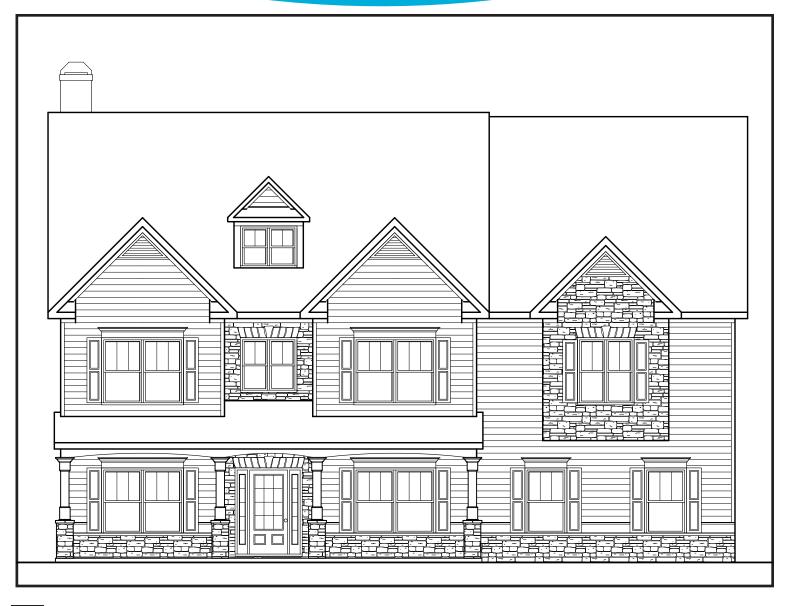

## BLOOMFIELD

S

APPROXIMATELY

3979 SQUARE FEET

5 BEDROOM

4.5 BATH

2 CAR GARAGE

Floorplans and elevations are artist's concepts and may vary in precise detail from the plan and specifications. Actual Images may not reflect finished product. Actual Construction Materials may vary per elevation. Legendary Communities reserves the right to change prices, plans, dimensions, specifications and features without notice. Single, Double and Triple Car Garages may vary per elevation. Subject to errors, omissions, deletions and availability. **REVISED: 10/10/2012** 

## **BLOOMFIELD**