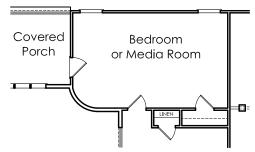

## **FIRST FLOOR**

OPTIONAL BEDROOM OR MEDIA ROOM INSTEAD OF COMPUTER AREA & BEDROOM