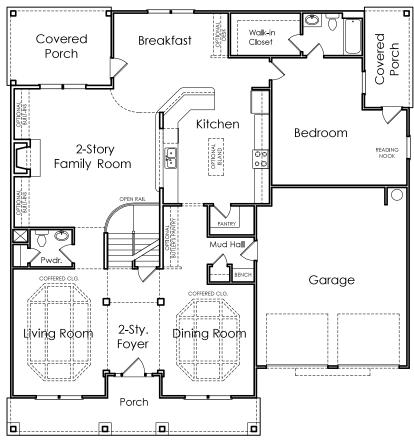

## **FIRST FLOOR**

OPTIONAL BEDROOM OR MEDIA ROOM INSTEAD OF COMPUTER AREA & BEDROOM