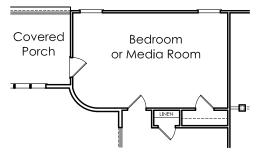

## **FIRST FLOOR**

OPTIONAL BEDROOM OR MEDIA ROOM INSTEAD OF COMPUTER AREA & BEDROOM