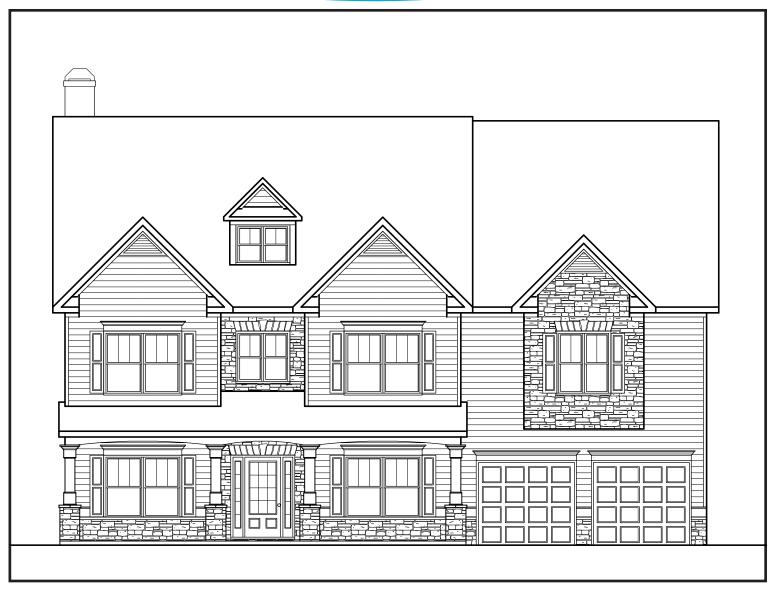

## BLOOMFIELD

S

APPROXIMATELY

**3979** SQUARE FEET

5 BEDROOM

4.5 BATH

2 CAR GARAGE

Floorplans and elevations are artist's concepts and may vary in precise detail from the plan and specifications. Actual Images may not reflect finished product. Actual Construction Materials may vary per elevation. Legendary Communities reserves the right to change prices, plans, dimensions, specifications and features without notice. Single, Double and Triple Car Garages may vary per elevation. Subject to errors, omissions, deletions and availability. **REVISED: 10/10/2012** 

## **BLOOMFIELD**