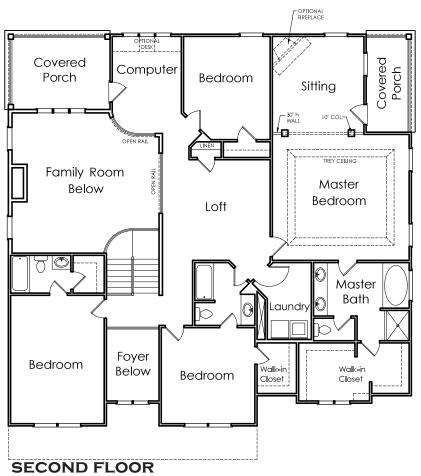

## **FIRST FLOOR**

OPTIONAL BEDROOM OR MEDIA ROOM INSTEAD OF COMPUTER AREA & BEDROOM