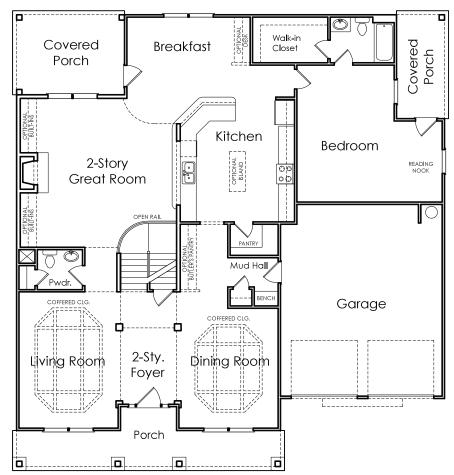

## **BLOOMFIELD**



E

3983 SQUARE FEET

5 BEDROOM

4.5 BATH

2 CAR GARAGE



Floorplans and elevations are artist's concepts and may vary in precise detail from the plan and specifications. Actual Images may not reflect finished product. Actual Construction Materials may vary per elevation. Legendary Communities reserves the right to change prices, plans, dimensions, specifications and features without notice. Single, Double and Triple Car Garages may vary per elevation. Subject to errors, omissions, deletions and availabily.

Where your New Home search ENDS.

## **BLOOMFIELD**



**FIRST FLOOR**