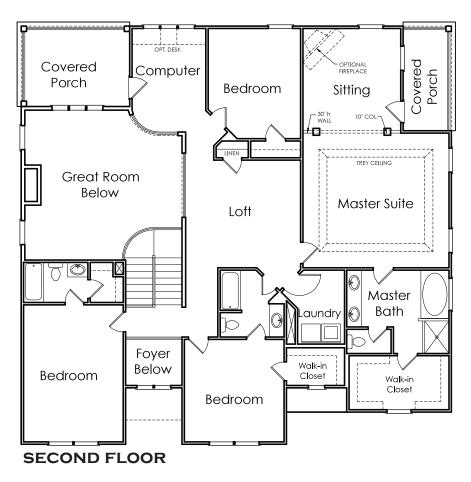

## **BLOOMFIELD**



E

3983 SQUARE FEET

5 BEDROOM

4.5 BATH

2 CAR GARAGE



Floorplans and elevations are artist's concepts and may vary in precise detail from the plan and specifications. Actual Images may not reflect finished product. Actual Construction Materials may vary per elevation. Legendary Communities reserves the right to change prices, plans, dimensions, specifications and features without notice. Single, Double and Triple Car Garages may vary per elevation. Subject to errors, omissions, deletions and availabily.

Where your New Home search ENDS.

## **BLOOMFIELD**



**FIRST FLOOR**