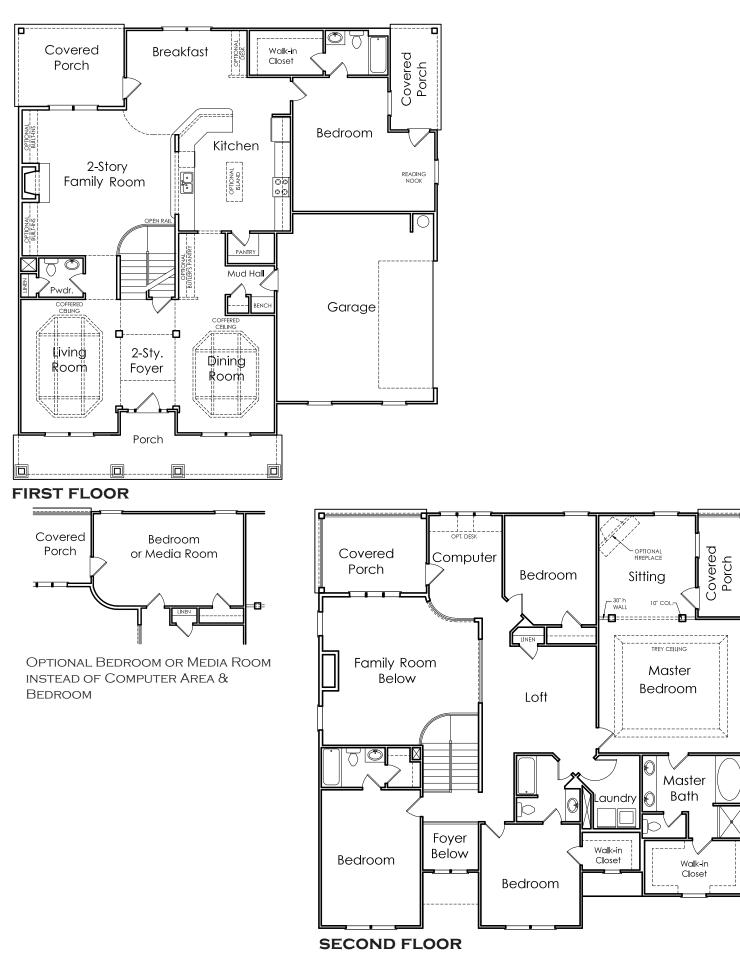

## BLOOMFIELD

## APPROXIMATELY **3946** SQUARE FEET

5 BEDROOM

4.5 ватн

## 2 CAR GARAGE

Ε

Floorplans and elevations are artist's concepts and may vary in precise detail from the plan and specifications. Actual Images may not reflect finished product. Actual Construction Materials may vary per elevation. Legendary Communities reserves the right to change prices, plans, dimensions, specifications and features without notice. Single, Double and Triple Car Garages may vary per elevation. Subject to errors, omissions, deletions and availability. **REVISED: 10/10/2012** 