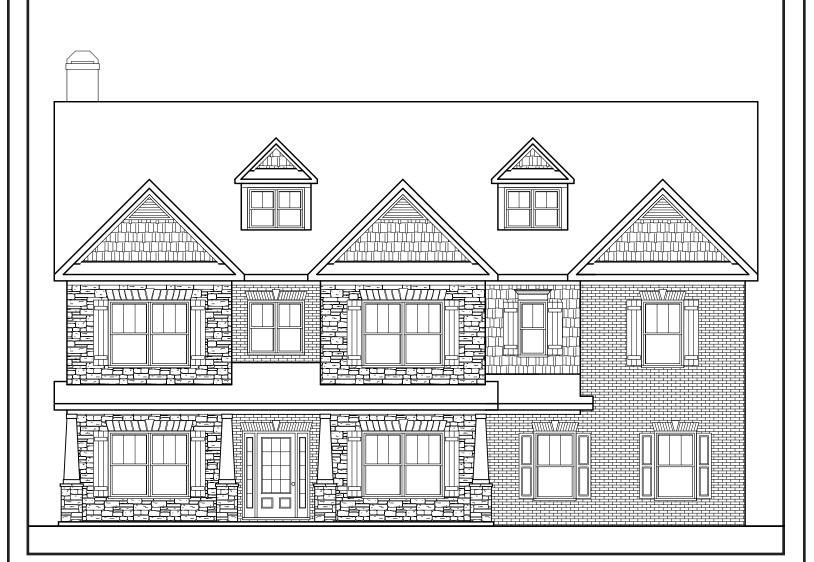

## BLOOMFIELD

## APPROXIMATELY **3946** SQUARE FEET

5 BEDROOM

4.5 ватн

## 2 CAR GARAGE

Ε

Floorplans and elevations are artist's concepts and may vary in precise detail from the plan and specifications. Actual Images may not reflect finished product. Actual Construction Materials may vary per elevation. Legendary Communities reserves the right to change prices, plans, dimensions, specifications and features without notice. Single, Double and Triple Car Garages may vary per elevation. Subject to errors, omissions, deletions and availability. **REVISED: 10/10/2012** 