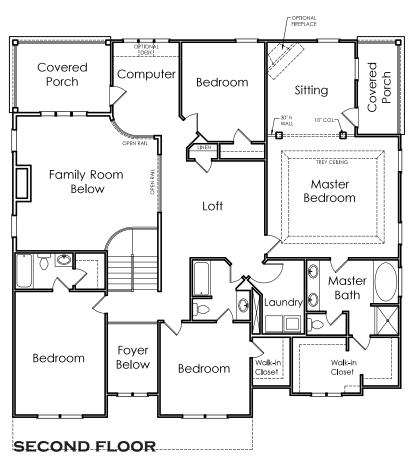

## BLOOMFIELD

В

APPROXIMATELY
3979 SQUARE FEET

5 BEDROOM

4.5 BATH

2 CAR GARAGE

Floorplans and elevations are artist's concepts and may vary in precise detail from the plan and specifications. Actual Images may not reflect finished product. Actual Construction Materials may vary per elevation. Legendary Communities reserves the right to change prices, plans, dimensions, specifications and features without notice. Single, Double and Triple Car Garages may vary per elevation. Subject to errors, omissions, deletions and availability. **REVISED: 10/10/2012** 