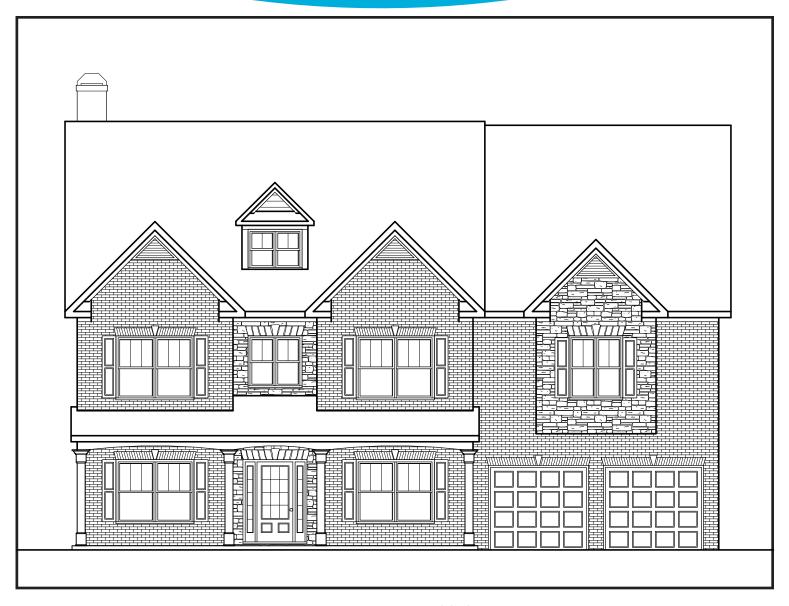

## BLOOMFIELD

В

APPROXIMATELY
3979 SQUARE FEET

5 BEDROOM

4.5 BATH

2 CAR GARAGE

Floorplans and elevations are artist's concepts and may vary in precise detail from the plan and specifications. Actual Images may not reflect finished product. Actual Construction Materials may vary per elevation. Legendary Communities reserves the right to change prices, plans, dimensions, specifications and features without notice. Single, Double and Triple Car Garages may vary per elevation. Subject to errors, omissions, deletions and availability. **REVISED: 10/10/2012** 

## **BLOOMFIELD**