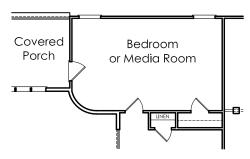

## **FIRST FLOOR**

OPTIONAL BEDROOM OR MEDIA ROOM INSTEAD OF COMPUTER AREA & BEDROOM