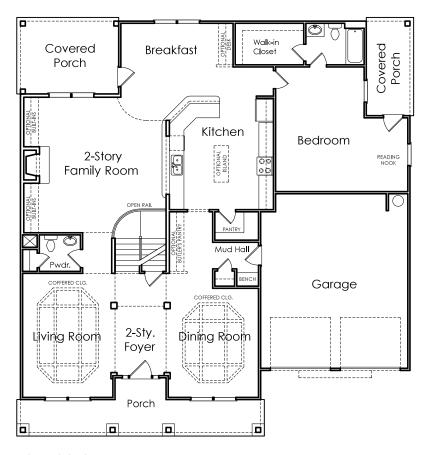

## **FIRST FLOOR**

OPTIONAL BEDROOM OR MEDIA ROOM INSTEAD OF COMPUTER AREA & BEDROOM