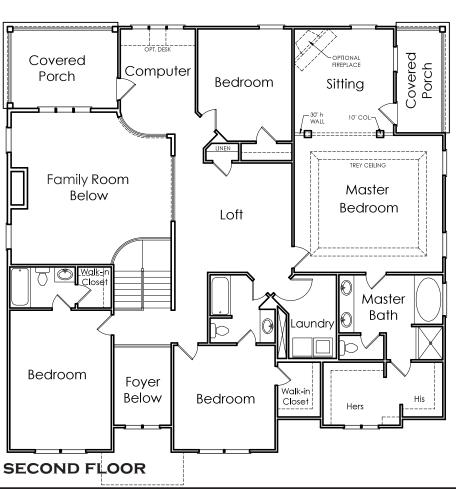

## BLOOMFIELD

A

APPROXIMATELY
3979 SQUARE FEET

5 BEDROOM

4.5 BATH

2 CAR GARAGE

Floorplans and elevations are artist's concepts and may vary in precise detail from the plan and specifications. Actual Images may not reflect finished product. Actual Construction Materials may vary per elevation. Legendary Communities reserves the right to change prices, plans, dimensions, specifications and features without notice. Single, Double and Triple Car Garages may vary per elevation. Subject to errors, omissions, deletions and availability. **REVISED: 10/10/2012** 