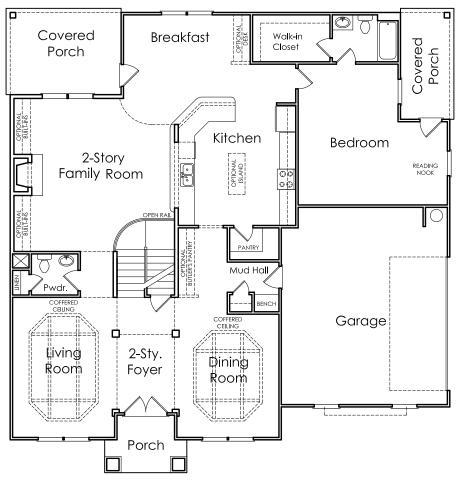

## **FIRST FLOOR**

OPTIONAL BEDROOM OR MEDIA ROOM INSTEAD OF COMPUTER AREA & BEDROOM