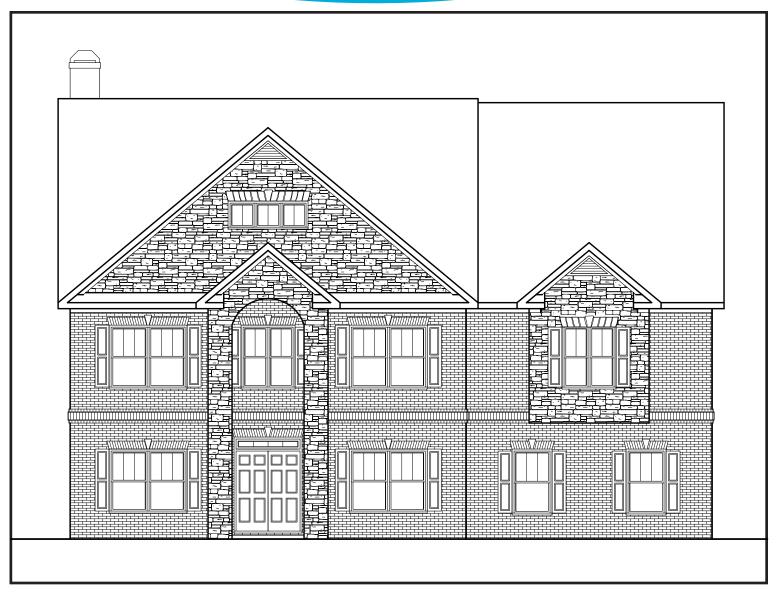

## BLOOMFIELD

A

APPROXIMATELY
3979 SQUARE FEET

5 BEDROOM

4.5 BATH

2 CAR GARAGE

Floorplans and elevations are artist's concepts and may vary in precise detail from the plan and specifications. Actual Images may not reflect finished product. Actual Construction Materials may vary per elevation. Legendary Communities reserves the right to change prices, plans, dimensions, specifications and features without notice. Single, Double and Triple Car Garages may vary per elevation. Subject to errors, omissions, deletions and availability. **REVISED: 10/10/2012** 

## **BLOOMFIELD**