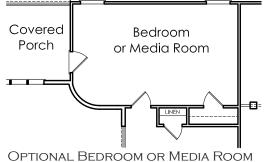

## **FIRST FLOOR**

OPTIONAL BEDROOM OR MEDIA ROOM INSTEAD OF COMPUTER AREA & BEDROOM