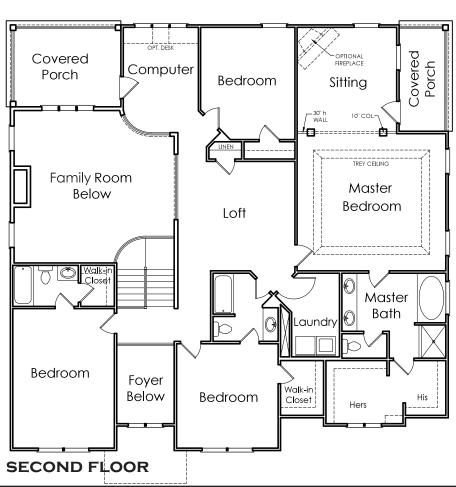

## BLOOMFIELD

A

APPROXIMATELY

3979 SQUARE FEET

5 BEDROOM

4.5 BATH

2 CAR GARAGE

Floorplans and elevations are artist's concepts and may vary in precise detail from the plan and specifications. Actual Images may not reflect finished product. Actual Construction Materials may vary per elevation. Legendary Communities reserves the right to change prices, plans, dimensions, specifications and features without notice. Single, Double and Triple Car Garages may vary per elevation. Subject to errors, omissions, deletions and availability. **REVISED: 10/10/2012** 