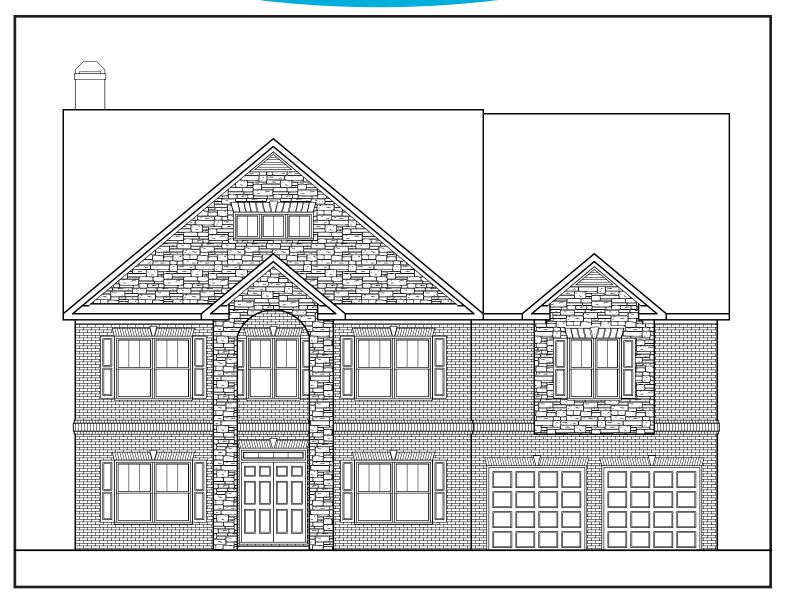

## BLOOMFIELD

A

APPROXIMATELY

3979 SQUARE FEET

5 BEDROOM

4.5 BATH

2 CAR GARAGE

Floorplans and elevations are artist's concepts and may vary in precise detail from the plan and specifications. Actual Images may not reflect finished product. Actual Construction Materials may vary per elevation. Legendary Communities reserves the right to change prices, plans, dimensions, specifications and features without notice. Single, Double and Triple Car Garages may vary per elevation. Subject to errors, omissions, deletions and availability. **REVISED: 10/10/2012** 

## **BLOOMFIELD**