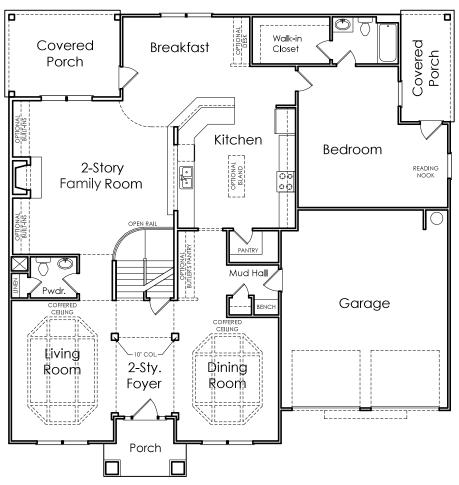

## **FIRST FLOOR**

OPTIONAL BEDROOM OR MEDIA ROOM INSTEAD OF COMPUTER AREA & BEDROOM