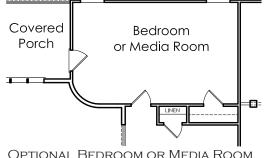

## **FIRST FLOOR**

OPTIONAL BEDROOM OR MEDIA ROOM INSTEAD OF COMPUTER AREA & BEDROOM