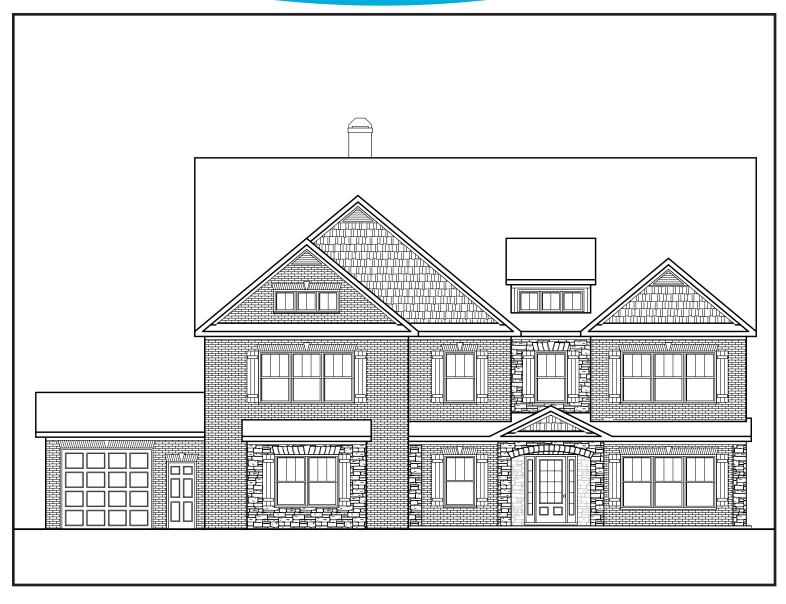

## **BERKSHIRE**

G

APPROXIMATELY

**5862** SQUARE FEET

6 BEDROOM

**5.5** BATH

4 CAR GARAGE

Floorplans and elevations are artist's concepts and may vary in precise detail from the plan and specifications. Actual Images may not reflect finished product. Actual Construction Materials may vary per elevation. Legendary Communities reserves the right to change prices, plans, dimensions, specifications and features without notice. Single, Double and Triple Car Garages may vary per elevation. Subject to errors, omissions, deletions and availability. **REVISED:** 10/10/2012

## **BERKSHIRE**