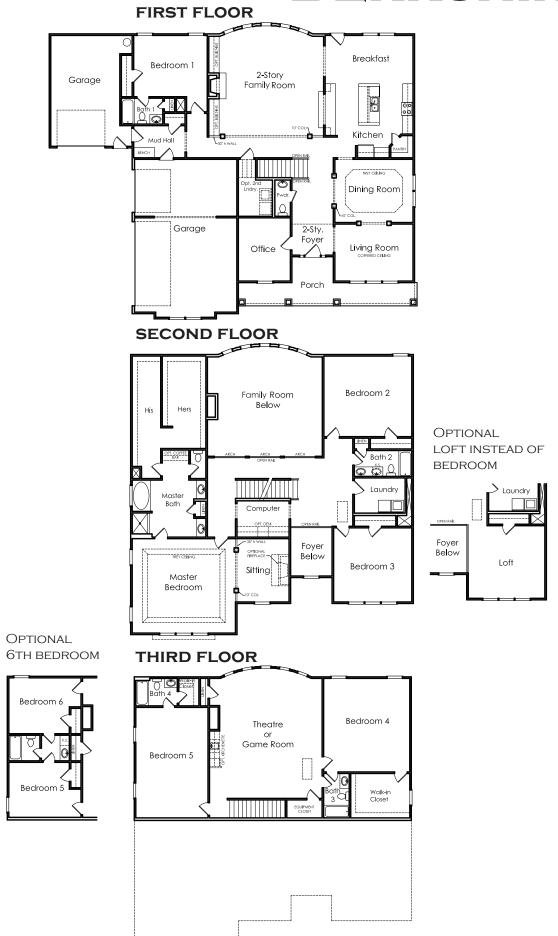

## **BERKSHIRE**

G

APPROXIMATELY

**5862** SQUARE FEET

6 BEDROOM

**5.5** BATH

4 CAR GARAGE

Floorplans and elevations are artist's concepts and may vary in precise detail from the plan and specifications. Actual Images may not reflect finished product. Actual Construction Materials may vary per elevation. Legendary Communities reserves the right to change prices, plans, dimensions, specifications and features without notice. Single, Double and Triple Car Garages may vary per elevation. Subject to errors, omissions, deletions and availability. **REVISED:** 10/10/2012

## **BERKSHIRE**