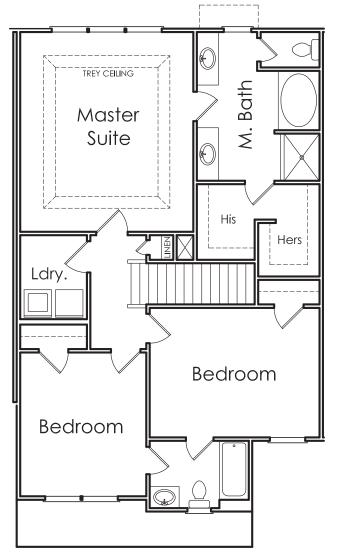

## BERKELY



S

APPROXIMATELY

1664 SQUARE FEET

3 BEDROOM

2.5 BATH

2 CAR GARAGE



Flooplans and elevations are artist's concepts and may vary in precise detail from the plan and specifications. Actual Images may not reflect finished product. Actual Construction Materials may vary per elevation. Legendary Communities reserves the right to change prices, plans, dimensions, specifications and features without notice. Single, Double and Triple Car Garages may vary per elevation. Subject to errors, omissions, deletions and availabily.

Where your New Home search ENDS.

## Patio Dining Room Great Room 070 Kitchen Garage Porch

## **BERKLEY**



**FIRST FLOOR** 

**SECOND FLOOR**