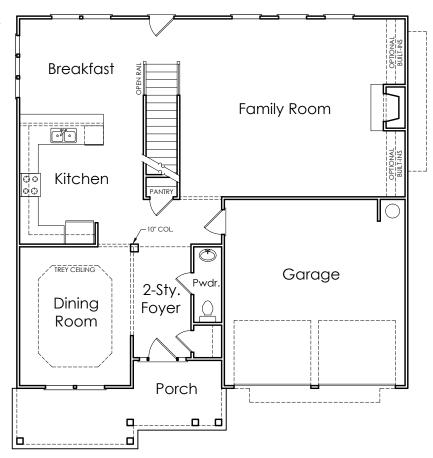

## **BELMONT**



J

APPROXIMATELY

2836 SQUARE FEET

4 BEDROOM

2.5 BATH

2 CAR GARAGE



Floorplans and elevations are artist's concepts and may vary in precise detail from the plan and specifications. Actual Images may not reflect finished product. Actual Construction Materials may vary per elevation. Legendary Communities reserves the right to change prices, plans, dimensions, specifications and features without notice. Single, Double and Triple Car Garages may vary per elevation. Subject to errors, omissions, deletions and availability. **REVISED: 10/10/2012** 

Where your New Home search ENDS.

## **BELMONT**

## FIRST FLOOR



## SECOND FLOOR