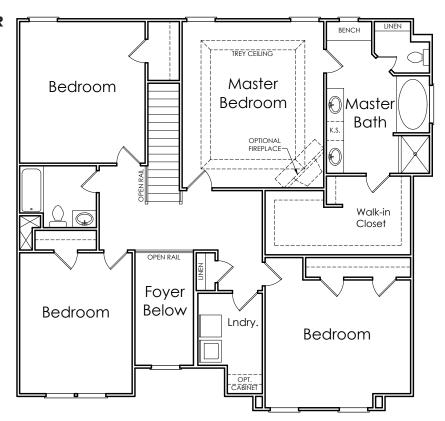

## **BELMONT**



J

APPROXIMATELY

2836 SQUARE FEET

4 BEDROOM

2.5 BATH

2 CAR GARAGE



Floorplans and elevations are artist's concepts and may vary in precise detail from the plan and specifications. Actual Images may not reflect finished product. Actual Construction Materials may vary per elevation. Legendary Communities reserves the right to change prices, plans, dimensions, specifications and features without notice. Single, Double and Triple Car Garages may vary per elevation. Subject to errors, omissions, deletions and availability. **REVISED: 10/10/2012** 

Where your New Home search ENDS.

## **BELMONT**

## FIRST FLOOR



## SECOND FLOOR