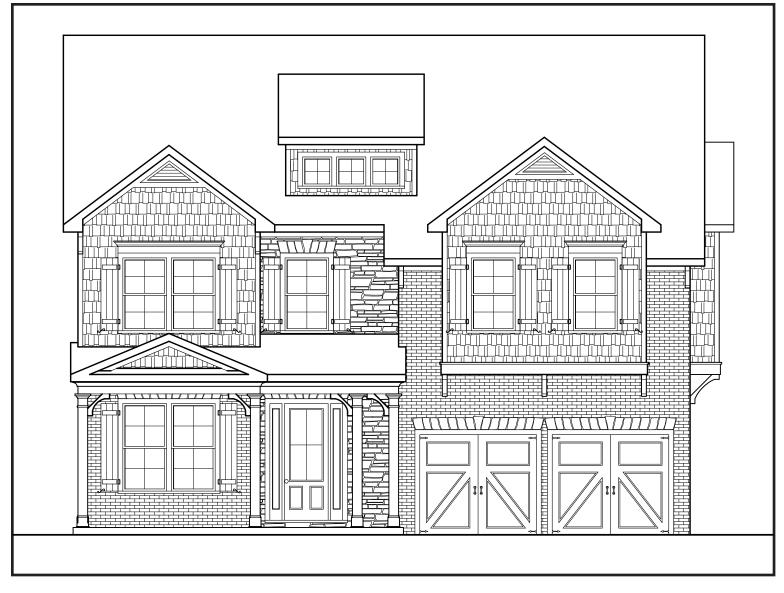

## **BELMONT**

J

APPROXIMATELY

2836 SQUARE FEET

4 BEDROOM

2.5 BATH

2 CAR GARAGE

Floorplans and elevations are artist's concepts and may vary in precise detail from the plan and specifications. Actual Images may not reflect finished product. Actual Construction Materials may vary per elevation. Legendary Communities reserves the right to change prices, plans, dimensions, specifications and features without notice. Single, Double and Triple Car Garages may vary per elevation. Subject to errors, omissions, deletions and availability. **REVISED: 10/10/2012** 

## **BELMONT**