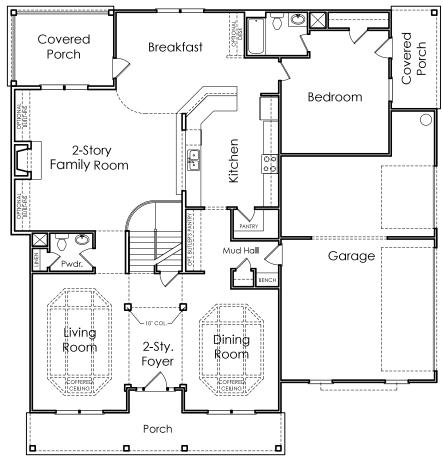

## BAKERSFIELD



E

APPROXIMATELY
4035 SQUARE FEET

5 BEDROOM

4.5 BATH

3 CAR SIDE ENTRY GARAGE



Floorplans and elevations are artist's concepts and may vary in precise detail from the plan and specifications. Actual Images may not reflect finished product. Actual Construction Materials may vary per elevation. Legendary Communities reserves the right to change prices, plans, dimensions, specifications and features without notice. Single, Double and Triple Car Garages may vary per elevation. Subject to errors, omissions, deletions and availability. **REVISED: 10/10/2012** 

Where your New Home search **ENDS**.

## BAKERSFIELD

## **FIRST FLOOR**



## **SECOND FLOOR**