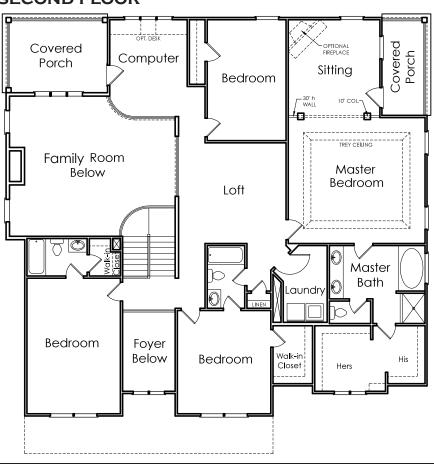

## BAKERSFIELD



E

APPROXIMATELY
4035 SQUARE FEET

5 BEDROOM

4.5 BATH

3 CAR SIDE ENTRY GARAGE



Floorplans and elevations are artist's concepts and may vary in precise detail from the plan and specifications. Actual Images may not reflect finished product. Actual Construction Materials may vary per elevation. Legendary Communities reserves the right to change prices, plans, dimensions, specifications and features without notice. Single, Double and Triple Car Garages may vary per elevation. Subject to errors, omissions, deletions and availability. **REVISED: 10/10/2012** 

Where your New Home search **ENDS**.

## BAKERSFIELD

## **FIRST FLOOR**



## **SECOND FLOOR**