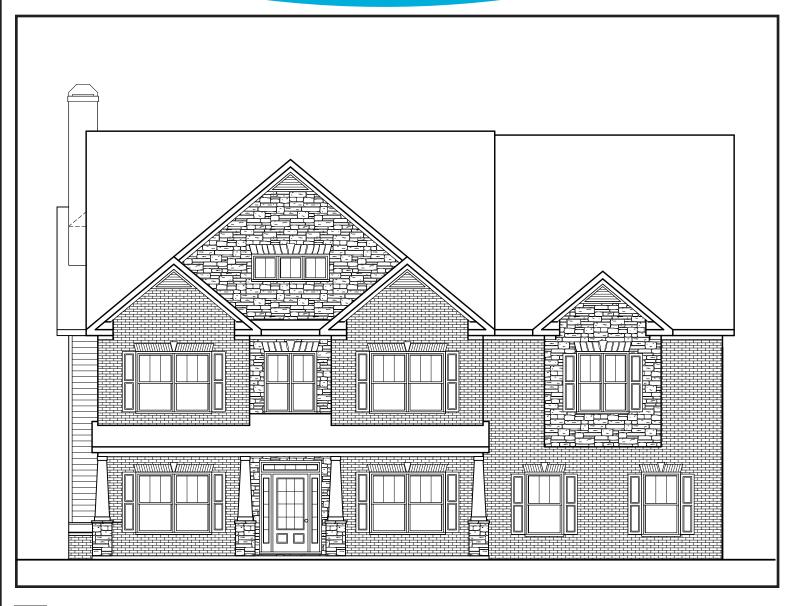

## BAKERSFIELD

E

APPROXIMATELY
4035 SQUARE FEET

5 BEDROOM

4.5 BATH

3 CAR SIDE ENTRY GARAGE

Floorplans and elevations are artist's concepts and may vary in precise detail from the plan and specifications. Actual Images may not reflect finished product. Actual Construction Materials may vary per elevation. Legendary Communities reserves the right to change prices, plans, dimensions, specifications and features without notice. Single, Double and Triple Car Garages may vary per elevation. Subject to errors, omissions, deletions and availability. **REVISED: 10/10/2012** 

## BAKERSFIELD