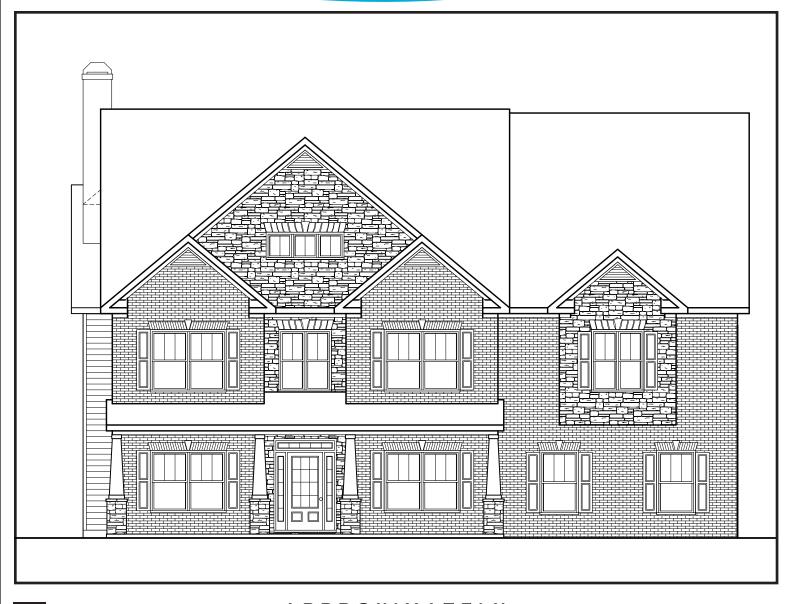

## BAKERSFIELD

E

4035 SQUARE FEET

5 BEDROOM

4.5 BATH

3 CAR SIDE ENTRY GARAGE

Floorplans and elevations are artist's concepts and may vary in precise detail from the plan and specifications. Actual Images may not reflect finished product. Actual Construction Materials may vary per elevation. Legendary Communities reserves the right to change prices, plans, dimensions, specifications and features without notice. Single, Double and Triple Car Garages may vary per elevation. Subject to errors, omissions, deletions and availability. **REVISED: 10/10/2012** 

## BAKERSFIELD