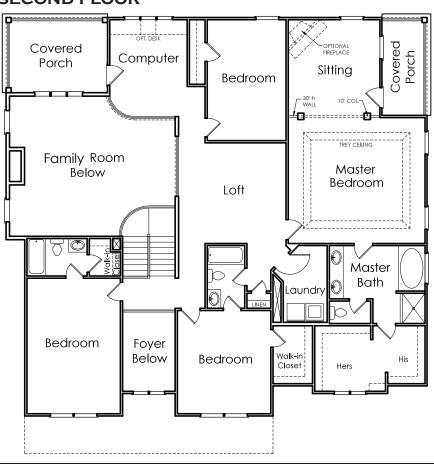

## BAKERSFIELD



E

4035 SQUARE FEET

5 BEDROOM

4.5 BATH

3 CAR SIDE ENTRY GARAGE



Floorplans and elevations are artist's concepts and may vary in precise detail from the plan and specifications. Actual Images may not reflect finished product. Actual Construction Materials may vary per elevation. Legendary Communities reserves the right to change prices, plans, dimensions, specifications and features without notice. Single, Double and Triple Car Garages may vary per elevation. Subject to errors, omissions, deletions and availability. **REVISED: 10/10/2012** 

Where your New Home search ENDS.

## BAKERSFIELD

## **FIRST FLOOR**



## **SECOND FLOOR**