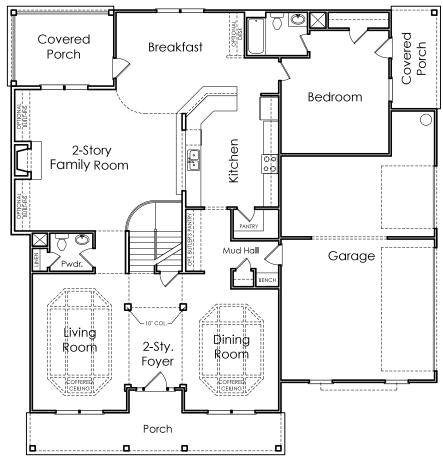

## BAKERSFIELD



E

4035 SQUARE FEET

5 BEDROOM

4.5 BATH

3 CAR SIDE ENTRY GARAGE



Floorplans and elevations are artist's concepts and may vary in precise detail from the plan and specifications. Actual Images may not reflect finished product. Actual Construction Materials may vary per elevation. Legendary Communities reserves the right to change prices, plans, dimensions, specifications and features without notice. Single, Double and Triple Car Garages may vary per elevation. Subject to errors, omissions, deletions and availability. **REVISED: 10/10/2012** 

Where your New Home search ENDS.

## BAKERSFIELD

## **FIRST FLOOR**



## **SECOND FLOOR**