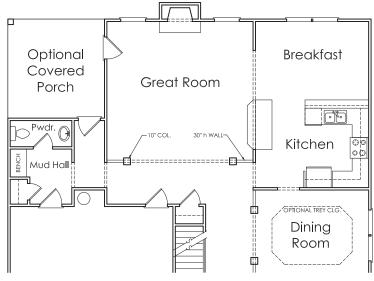

## BRUNSWICK

S



5 BEDROOM

3 ватн

2 CAR GARAGE

T

APPROXIMATELY

S397 SQUARE FEET





Flooplans and elevations are artist's concepts and may vary in precise detail from the plan and specifications. Actual Images may not reflect finished product. Actual Construction Materials may vary per elevation. Legendary Communities reserves the right to change prices, plans, dimensions, specifications and features without notice. Single, Double and Triple Car Garages may vary per elevation. Subject to errors, omissions, deletions and availabily.

Where your New Home search ENDS.

## BRUNSWICK

## FIRST FLOOR





OPTIONAL COVERED PORCH / MUD HALL



**SECOND FLOOR**