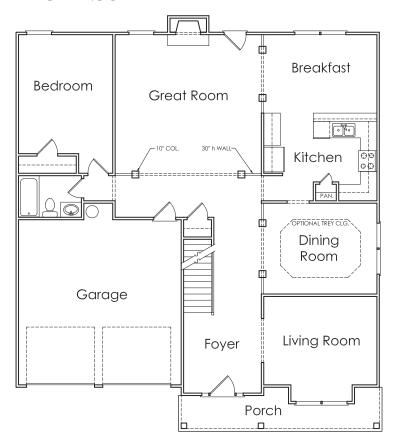

## BRUNSWICK

S

5 BEDROOM

3 ватн

2 CAR GARAGE

T

APPROXIMATELY

S397 SQUARE FEET

## BRUNSWICK

## FIRST FLOOR

OPTIONAL COVERED PORCH / MUD HALL

**SECOND FLOOR**