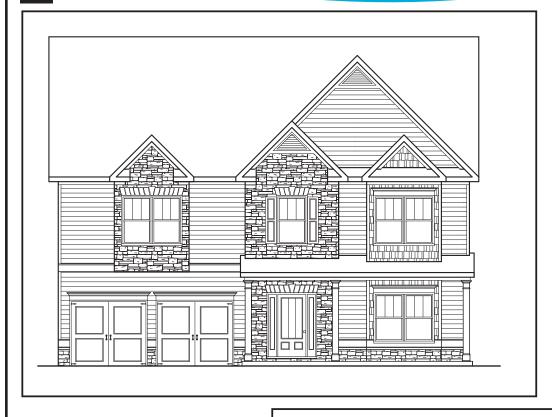

## BRUNSWICK

S

5 BEDROOM

3 ватн

2 CAR GARAGE

T

APPROXIMATELY

S397 SQUARE FEET

## BRUNSWICK