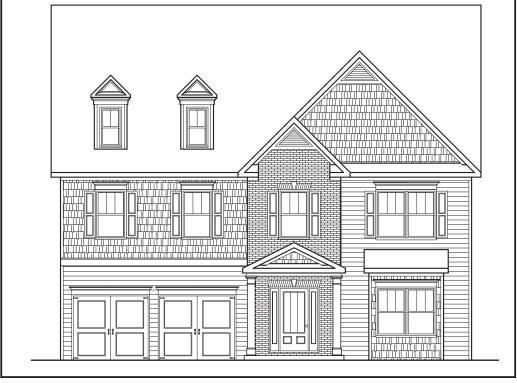

## BRUNSWICK

S

5 BEDROOM

3 ватн

2 CAR GARAGE

T

APPROXIMATELY

S397 SQUARE FEET

## BRUNSWICK