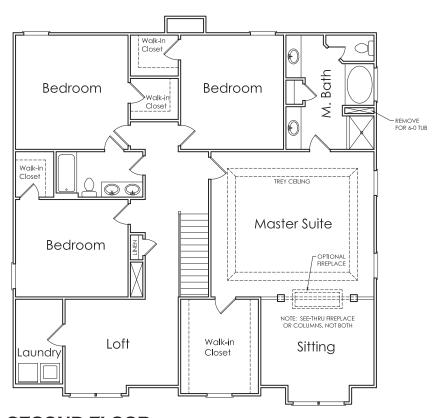

## BRUNSWICK

S

5 BEDROOM

3 ватн

2 CAR GARAGE

T

APPROXIMATELY

S397 SQUARE FEET

## FIRST FLOOR

OPTIONAL COVERED PORCH / MUD HALL

**SECOND FLOOR**