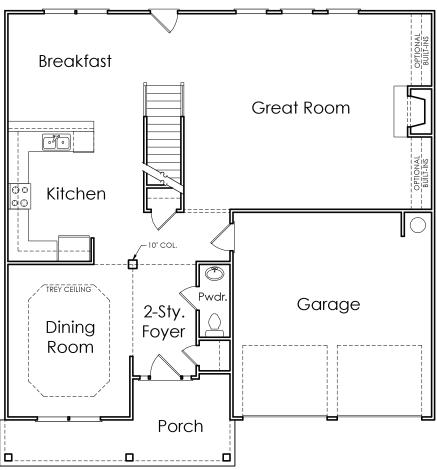

## **BRADFORD**



T

APPROXIMATELY

2733 SQUARE FEET

4 BEDROOM

2.5 BATH

2 CAR GARAGE



Floorplans and elevations are artist's concepts and may vary in precise detail from the plan and specifications. Actual Images may not reflect finished product. Actual Construction Materials may vary per elevation. Legendary Communities reserves the right to change prices, plans, dimensions, specifications and features without notice. Single, Double and Triple Car Garages may vary per elevation. Subject to errors, omissions, deletions and availabily.

Where your New Home search ENDS.

## **BRADFORD**

## **FIRST FLOOR**



## **SECOND FLOOR**