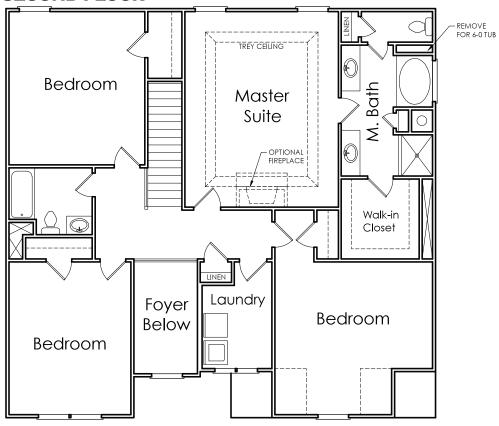

## **BRADFORD**



T

APPROXIMATELY

2733 SQUARE FEET

4 BEDROOM

2.5 BATH

2 CAR GARAGE



Floorplans and elevations are artist's concepts and may vary in precise detail from the plan and specifications. Actual Images may not reflect finished product. Actual Construction Materials may vary per elevation. Legendary Communities reserves the right to change prices, plans, dimensions, specifications and features without notice. Single, Double and Triple Car Garages may vary per elevation. Subject to errors, omissions, deletions and availabily.

Where your New Home search ENDS.

## **BRADFORD**

## **FIRST FLOOR**



## **SECOND FLOOR**