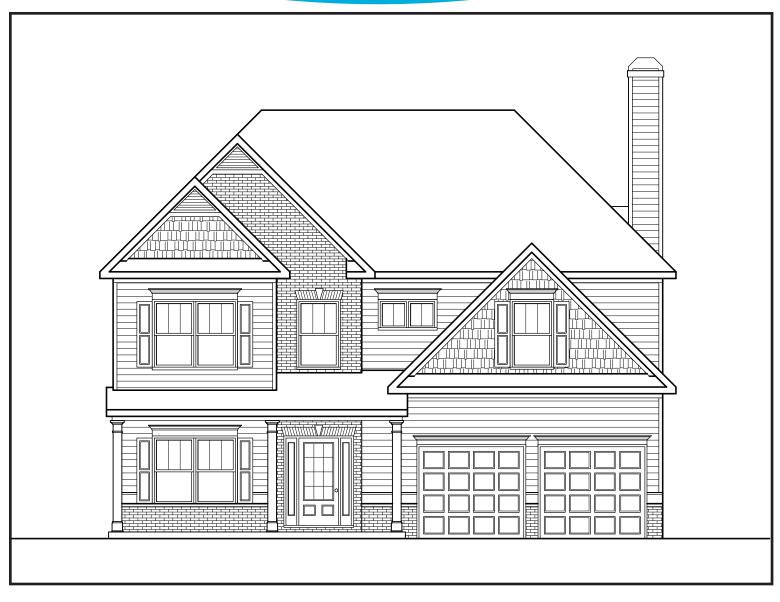

## **BRADFORD**

T

APPROXIMATELY

2733 SQUARE FEET

4 BEDROOM

2.5 BATH

2 CAR GARAGE

Floorplans and elevations are artist's concepts and may vary in precise detail from the plan and specifications. Actual Images may not reflect finished product. Actual Construction Materials may vary per elevation. Legendary Communities reserves the right to change prices, plans, dimensions, specifications and features without notice. Single, Double and Triple Car Garages may vary per elevation. Subject to errors, omissions, deletions and availabily.

## **BRADFORD**